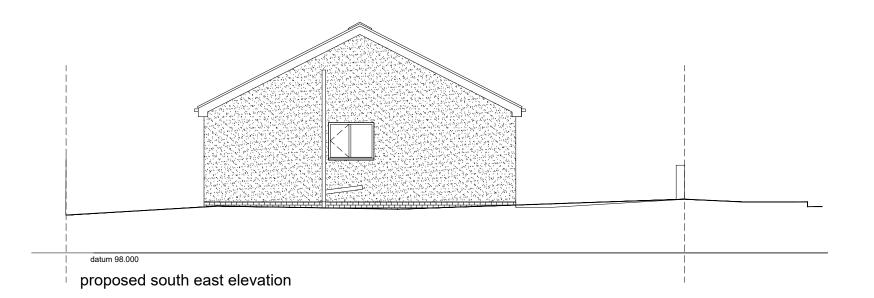

proposed (rear) south west elevation

17 Killingworth Drive • Sunderland • SR4 8QQ• Tel: 07985442755 e-mail: info@cummingsarchitects.co.uk

garden 62 Durham Road, SR3 3LZ

proposed elevation 2 of 2

 DATE
 SCALE
 JOB NO
 DRAWING NO
 REV.