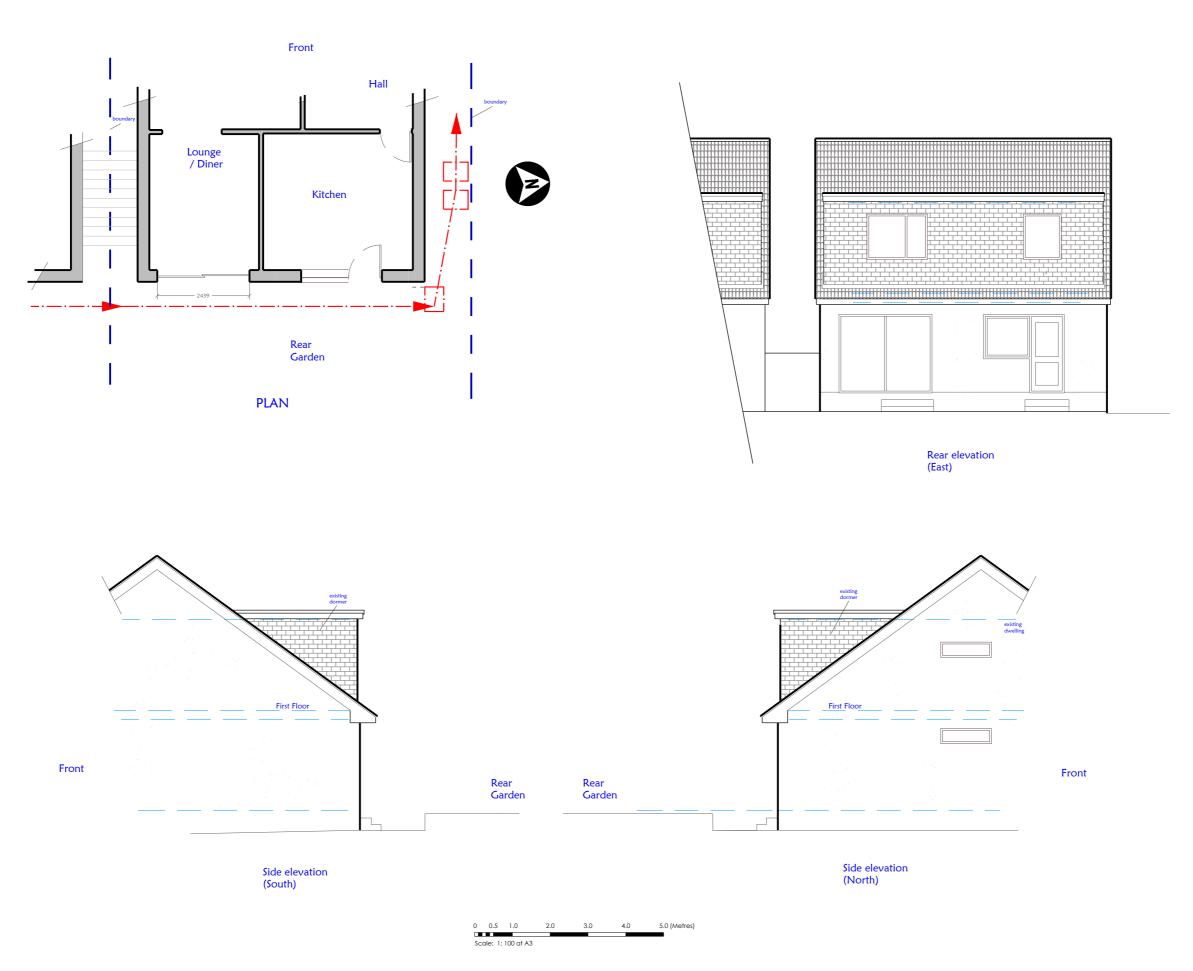

#### Project Notes:

New extension constructed of insulated cavity blockwork which is to be spa rendered and painted to complement existing facades.

Interlocking concrete tiles to all roof elevations designed to match existing pitched roof sourced to suit low pitch.

Windows / doors in white UPVC framed units.

UPVC fascia boards, soffits and guttering / rainwater downpipes to match existing.

#### <u>Proposal</u>

Rear extension and internal alterations

| Existing Elevations<br>and layout |          |
|-----------------------------------|----------|
| July 2021                         | Date     |
| 1:100 @ A3                        | Scale    |
| GK                                | Drawn    |
| 579 - 6                           | Job No.  |
| 379 - 0                           | JOD INO. |