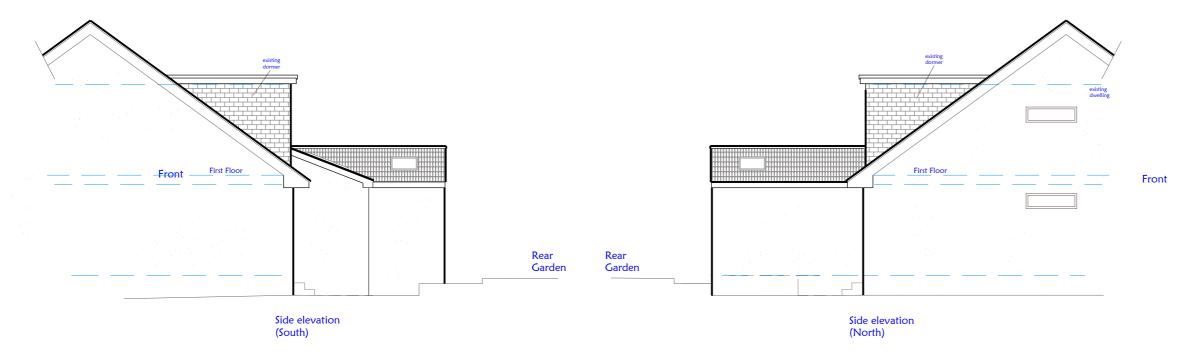

### Project Notes:

New extension constructed of insulated cavity blockwork which is to be spa rendered and painted to complement existing facades.

Interlocking concrete tiles to all roof elevations designed to match existing pitched roof sourced to suit low pitch.

Windows / doors in white UPVC framed units.

UPVC fascia boards, soffits and guttering / rainwater downpipes to match existing.

#### <u>Proposal</u>

Rear extension and internal alterations

| Proposed Elevations |            |
|---------------------|------------|
|                     | and layout |
| July 2021           | Date       |
| 1:100 @ A3          | Scale      |
| GK                  | Drawn      |
| 579 - 7             | Job No.    |