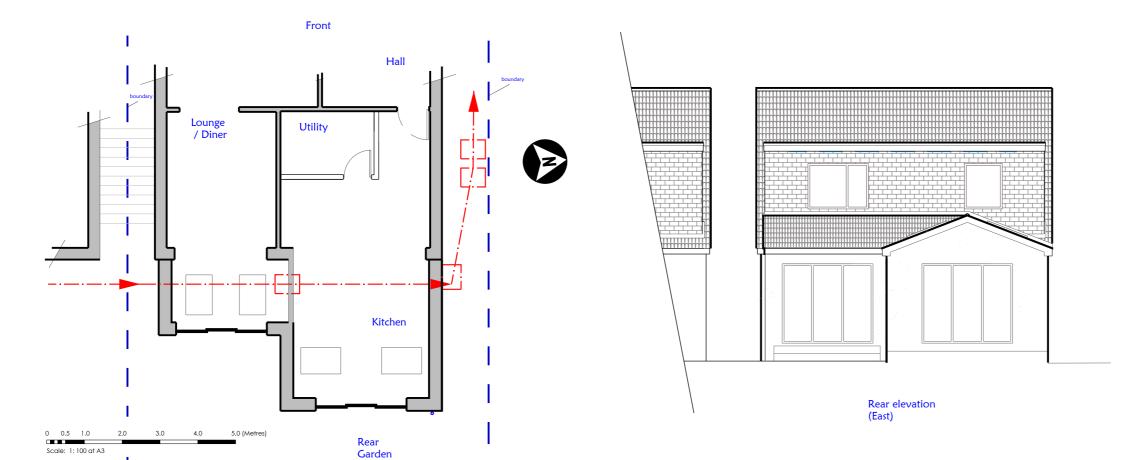

### Project Notes:

New extension constructed of insulated cavity blockwork which is to be spa rendered and painted to complement existing facades.

Interlocking concrete tiles to all roof elevations designed to match existing pitched roof sourced to suit low pitch.

Windows / doors in white UPVC framed units.

UPVC fascia boards, soffits and guttering / rainwater downpipes to match existing.

#### <u>Proposal</u>

Rear extension and internal alterations

| Proposed Elevations |            |
|---------------------|------------|
|                     | and layout |
| July 2021           | Date       |
| 1:100 @ A3          | Scale      |
| GK                  | Drawn      |
| 579 - 7             | Job No.    |