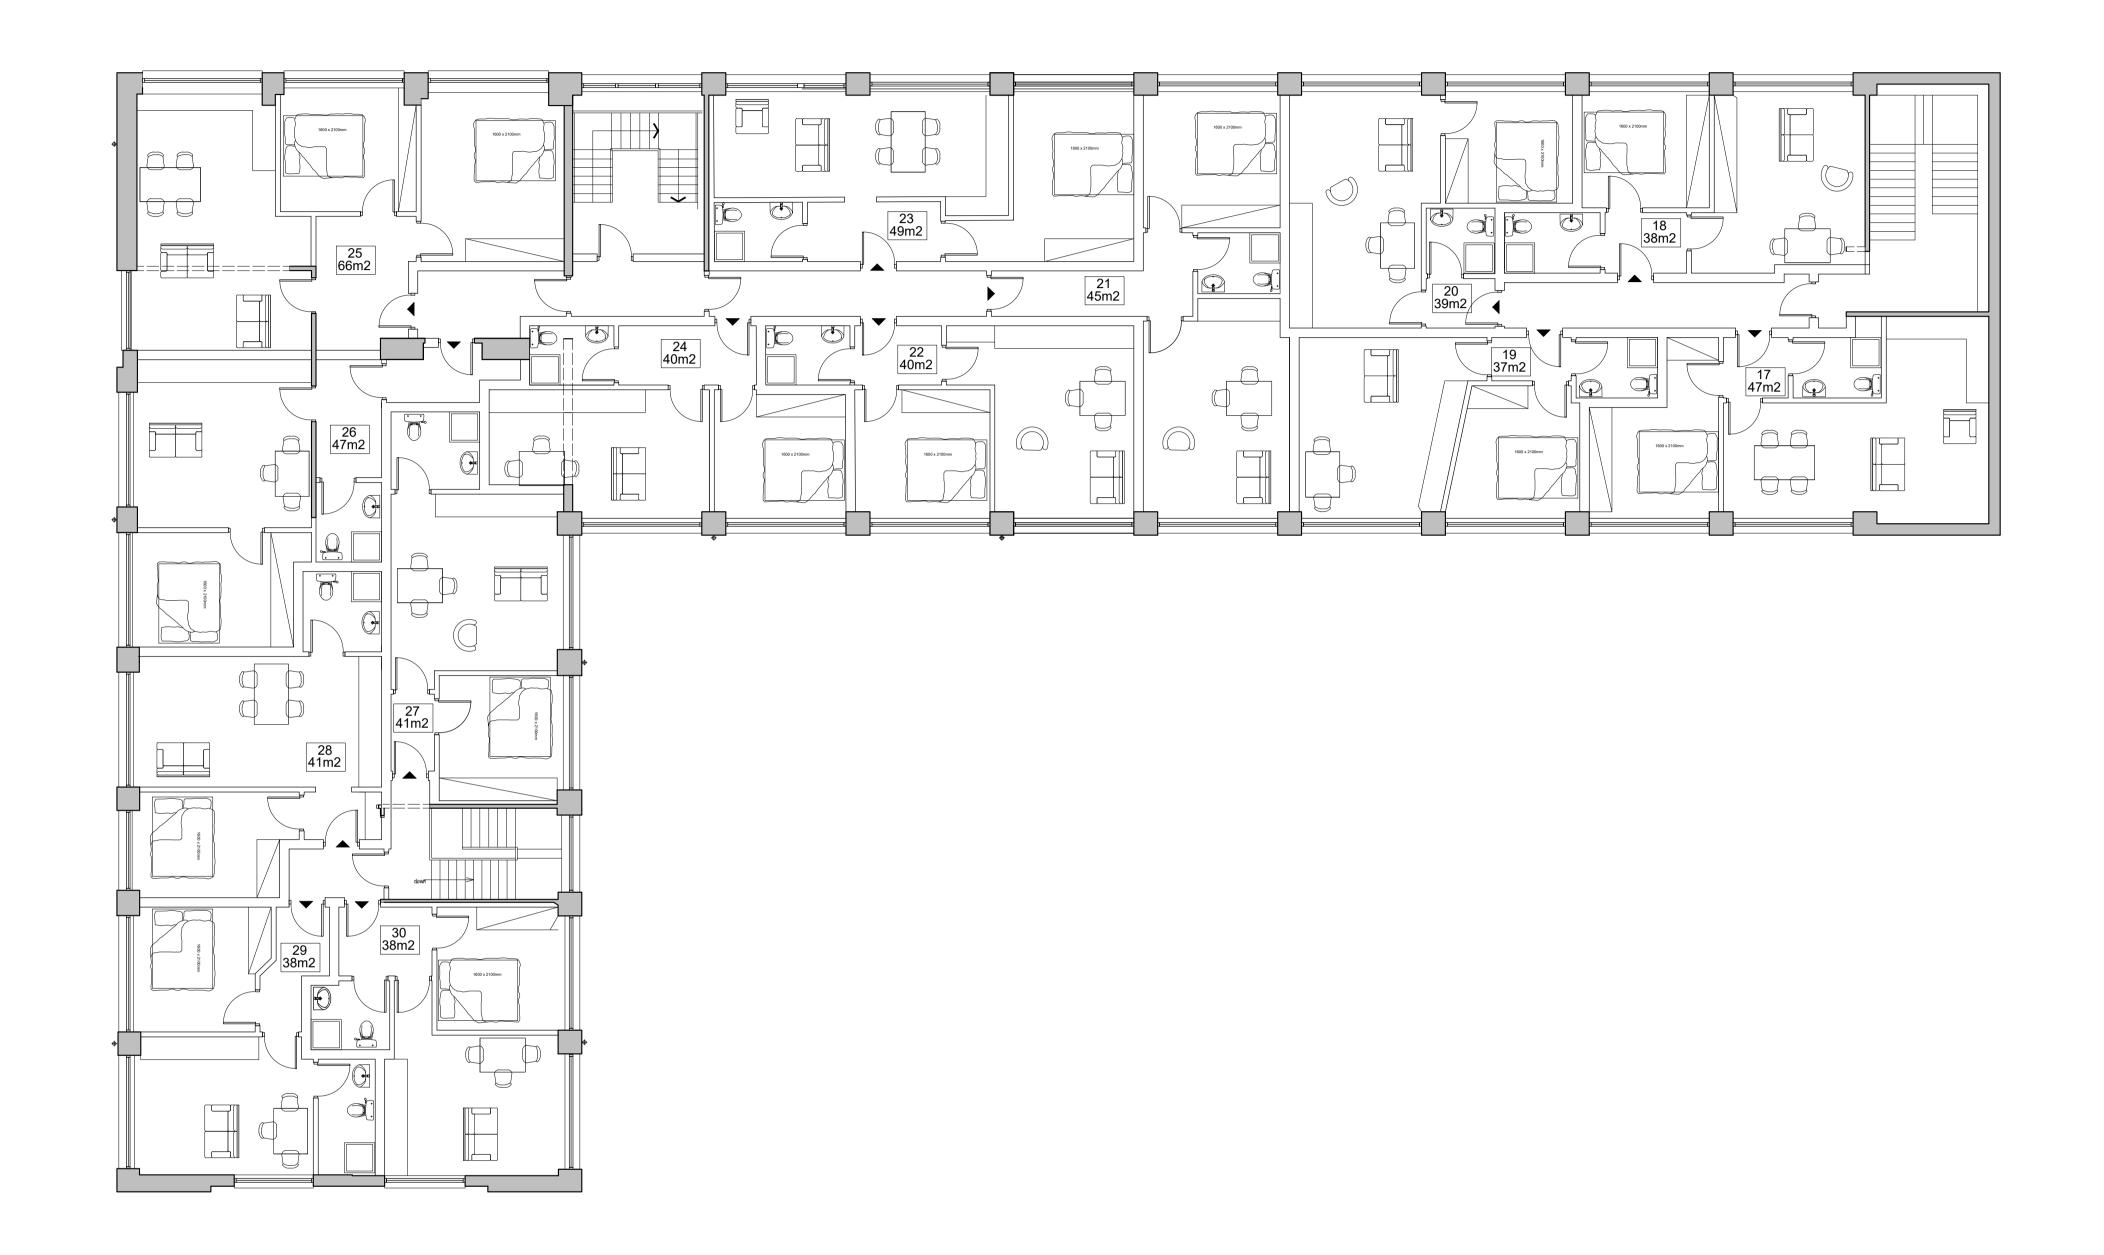

1 PROPOSED FIRST FLOOR PLAN SCALE - 1:100 @ A1

654.01/PL08

Notes: Do not scale from this drawing. Contractor to take and check all dimensions on site before work commences. Discrepancies to be reported to architect. Subcontractors to verify all dimensions on site before making shop drawings or commencing manufacture.

Client: SURE PROPERTY SOLUTIONS

Project: VALLIS HOUSE FROME BA11 3EG

Title: PROPOSED FIRST FLOOR PLAN

Date: JUNE 2021
Scale: 1:100 @ A1
Drawn: CE
No. 654.01/PL08