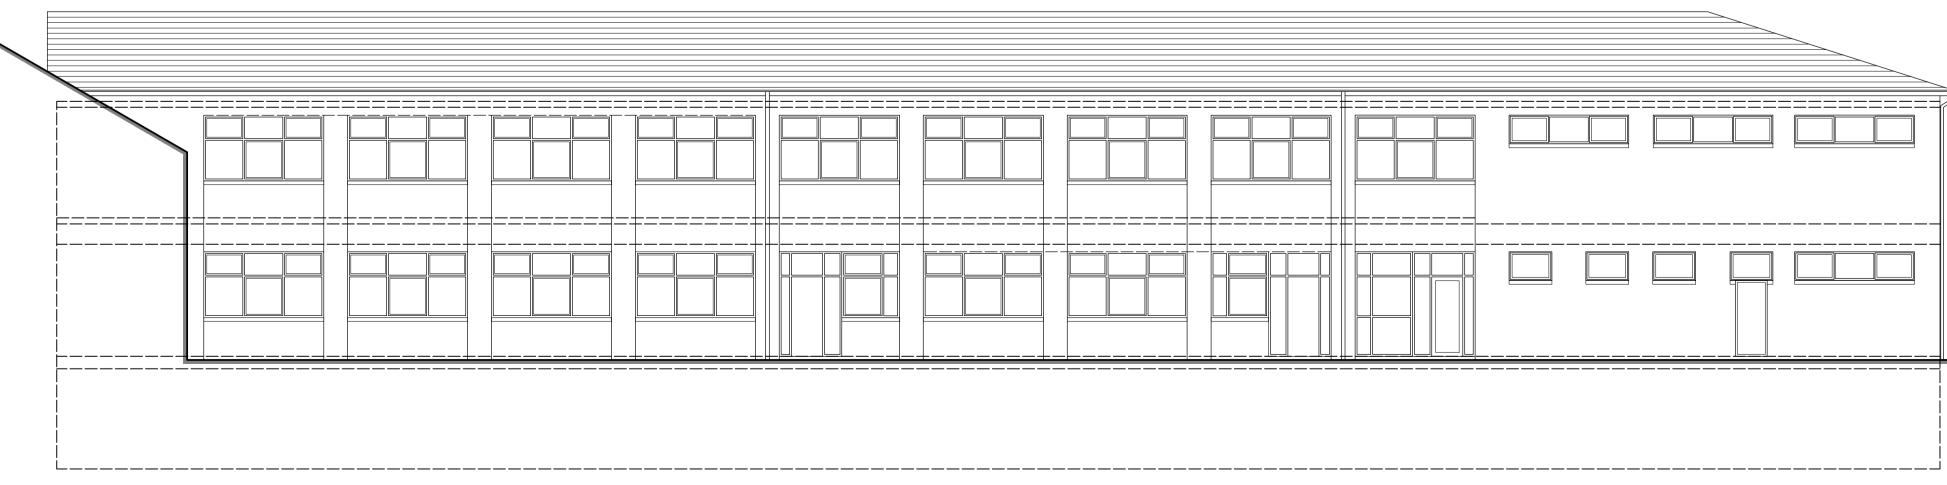

| SUŚ. CEILING |  |
|--------------|--|
| FFL          |  |
| SUS. CEILING |  |
|              |  |
| GFL          |  |

2 PROPOSED NORTH ELEVATION SCALE - 1:100 @ A1

1 PROPOSED EAST ELEVATION SCALE - 1:100 @ A1