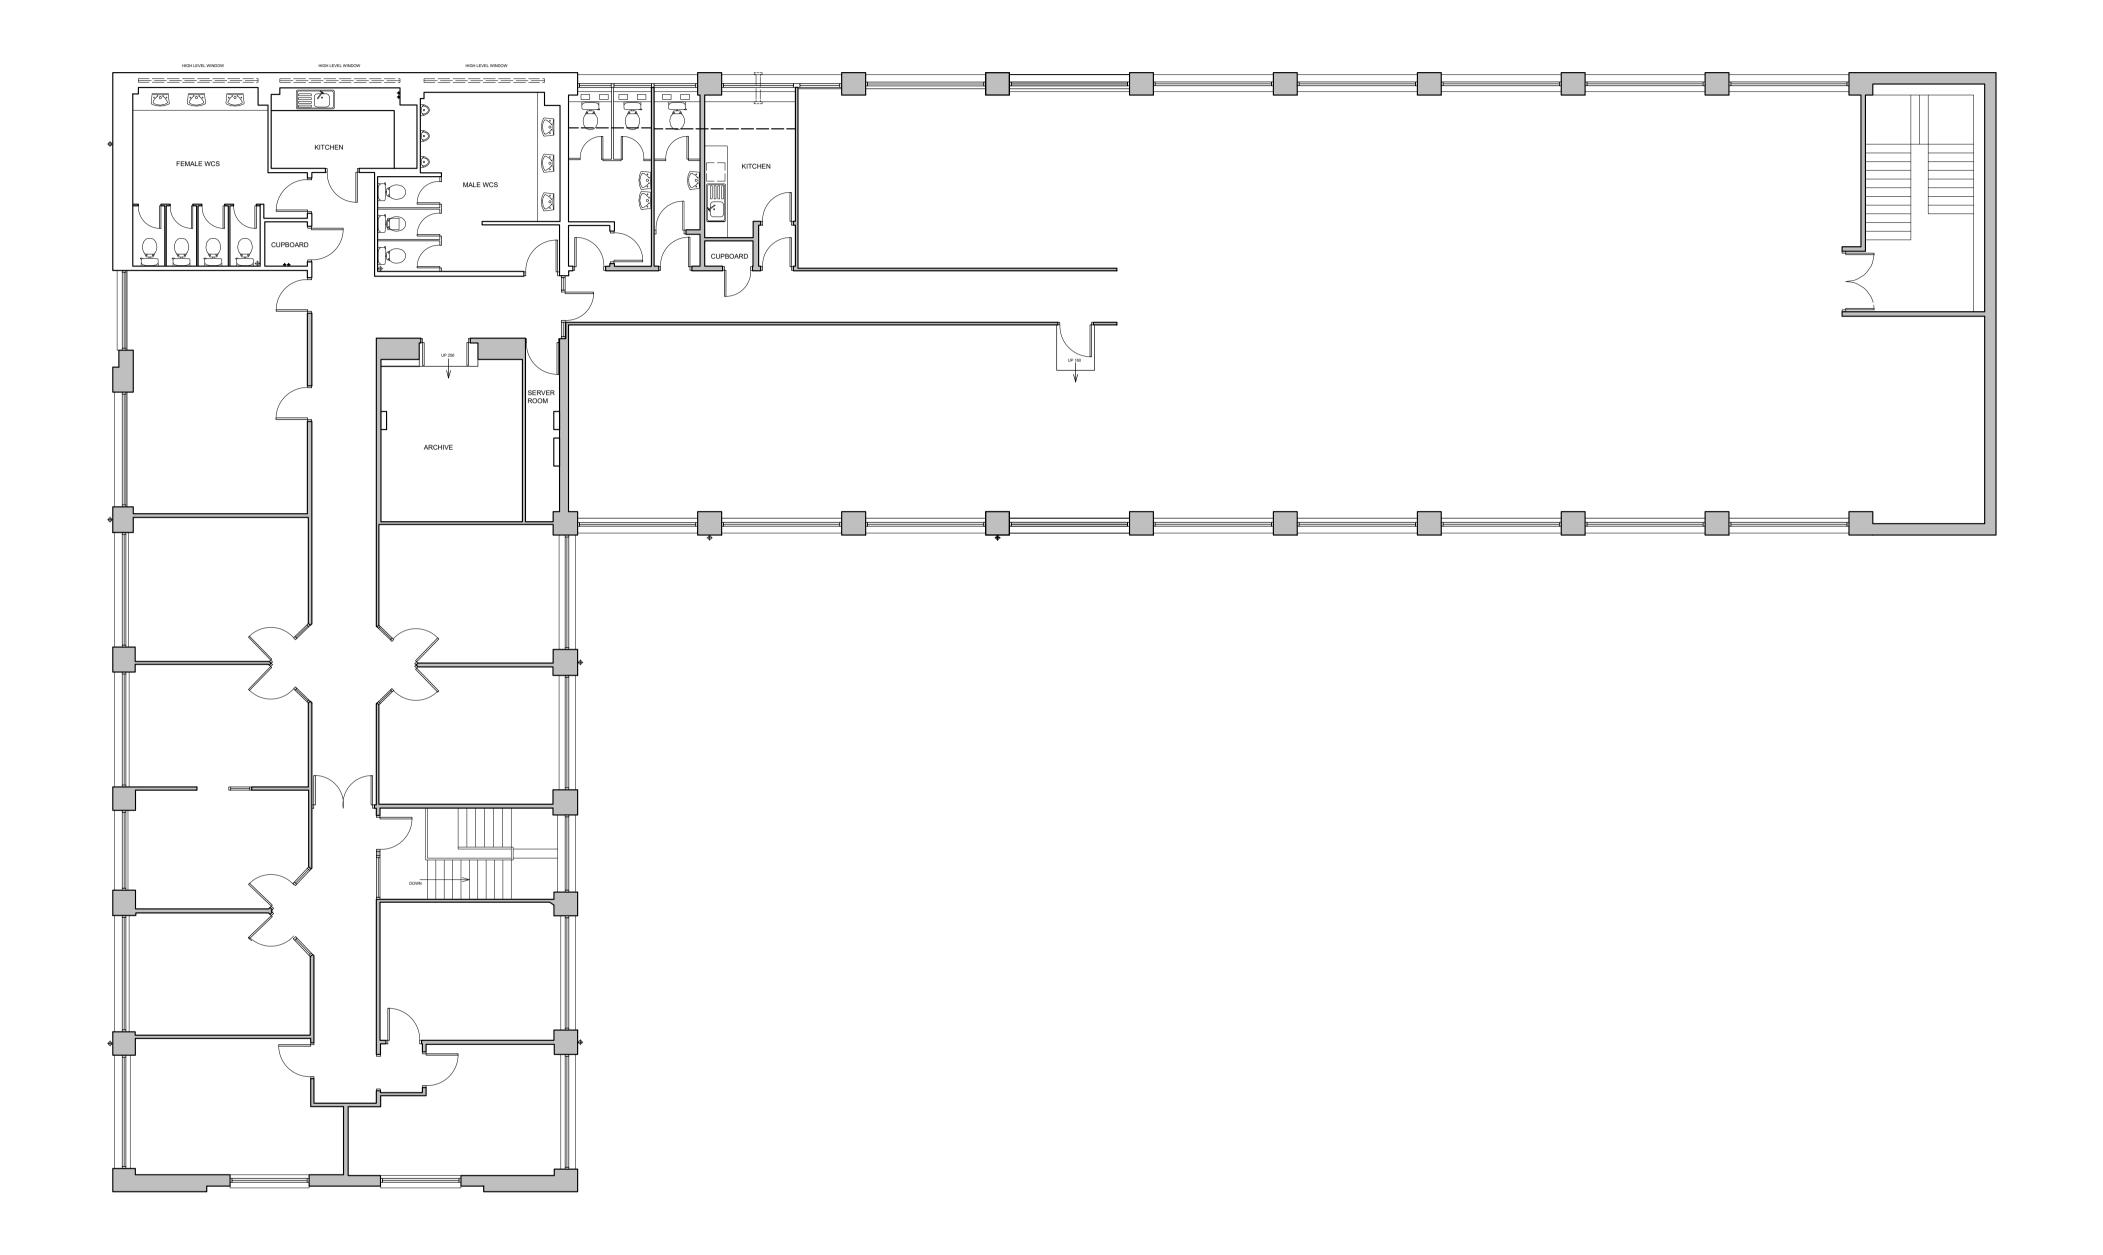

1 EXISTING FIRST FLOOR PLAN SCALE - 1:100 @ A1

o. 654.01/PL04

Notes: Do not scale from this drawing. Contractor to take and check all dimensions on site before work commences. Discrepancies to be reported to architect. Subcontractors to verify all dimensions on site before making shop drawings or commencing manufacture.

Client: SURE PROPERTY SOLUTIONS

Project: VALLIS HOUSE FROME BA11 3EG

Title: **EXISTING FIRST FLOOR PLAN** 

Date: JUNE 2021
Scale: 1:100 @ A1
Drawn: CE
No. 654.01/PL04