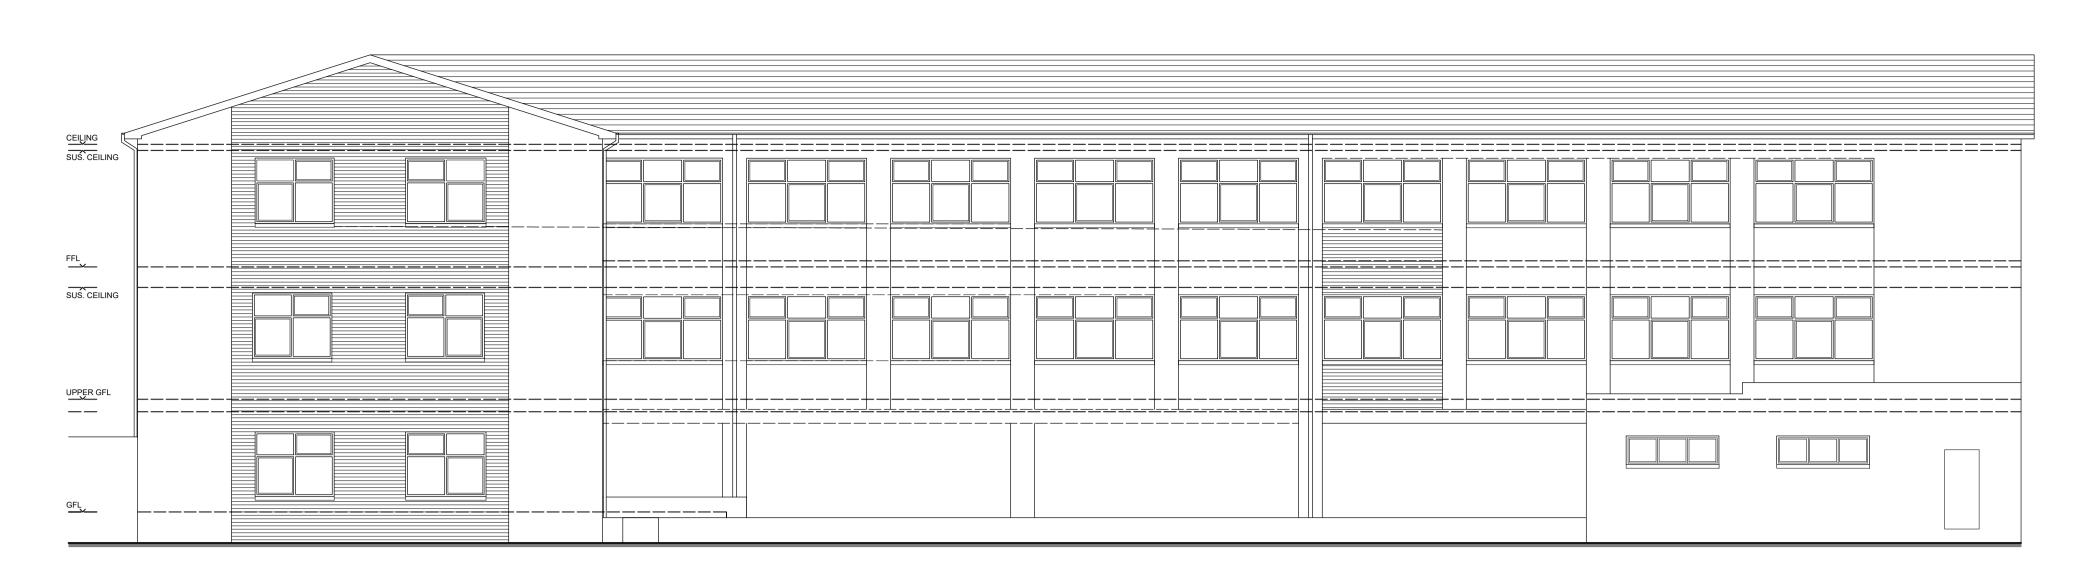

This drawing is copyright.

1 EXISTING EAST ELEVATION SCALE - 1:100 @ A1

4 PROPOSED WEST ELEVATION SCALE - 1:100 @ A1

PRIME MERIDIAN

ARCHITECTS & STRUCTURAL ENGINEERS

Second Floor T 020 7494 3522 The Priory, Draycott Rd T 01749 34 66 99
26A Ganton Street F 020 7494 3533 Shepton Mallet F 01749 34 66 77
London W1F 7QZ Somerset BA4 5HS
info@prime-meridian.co.uk www.prime-meridian.co.uk

Client: SURE PROPERTY SOLUTIONS

Project: VALLIS HOUSE

FROME BA11 3EG

Title: **EXISTING ELEVATIONS** 

Date: JUNE 2021
Scale: 1:100 @ A1

No. 654.01/PL05