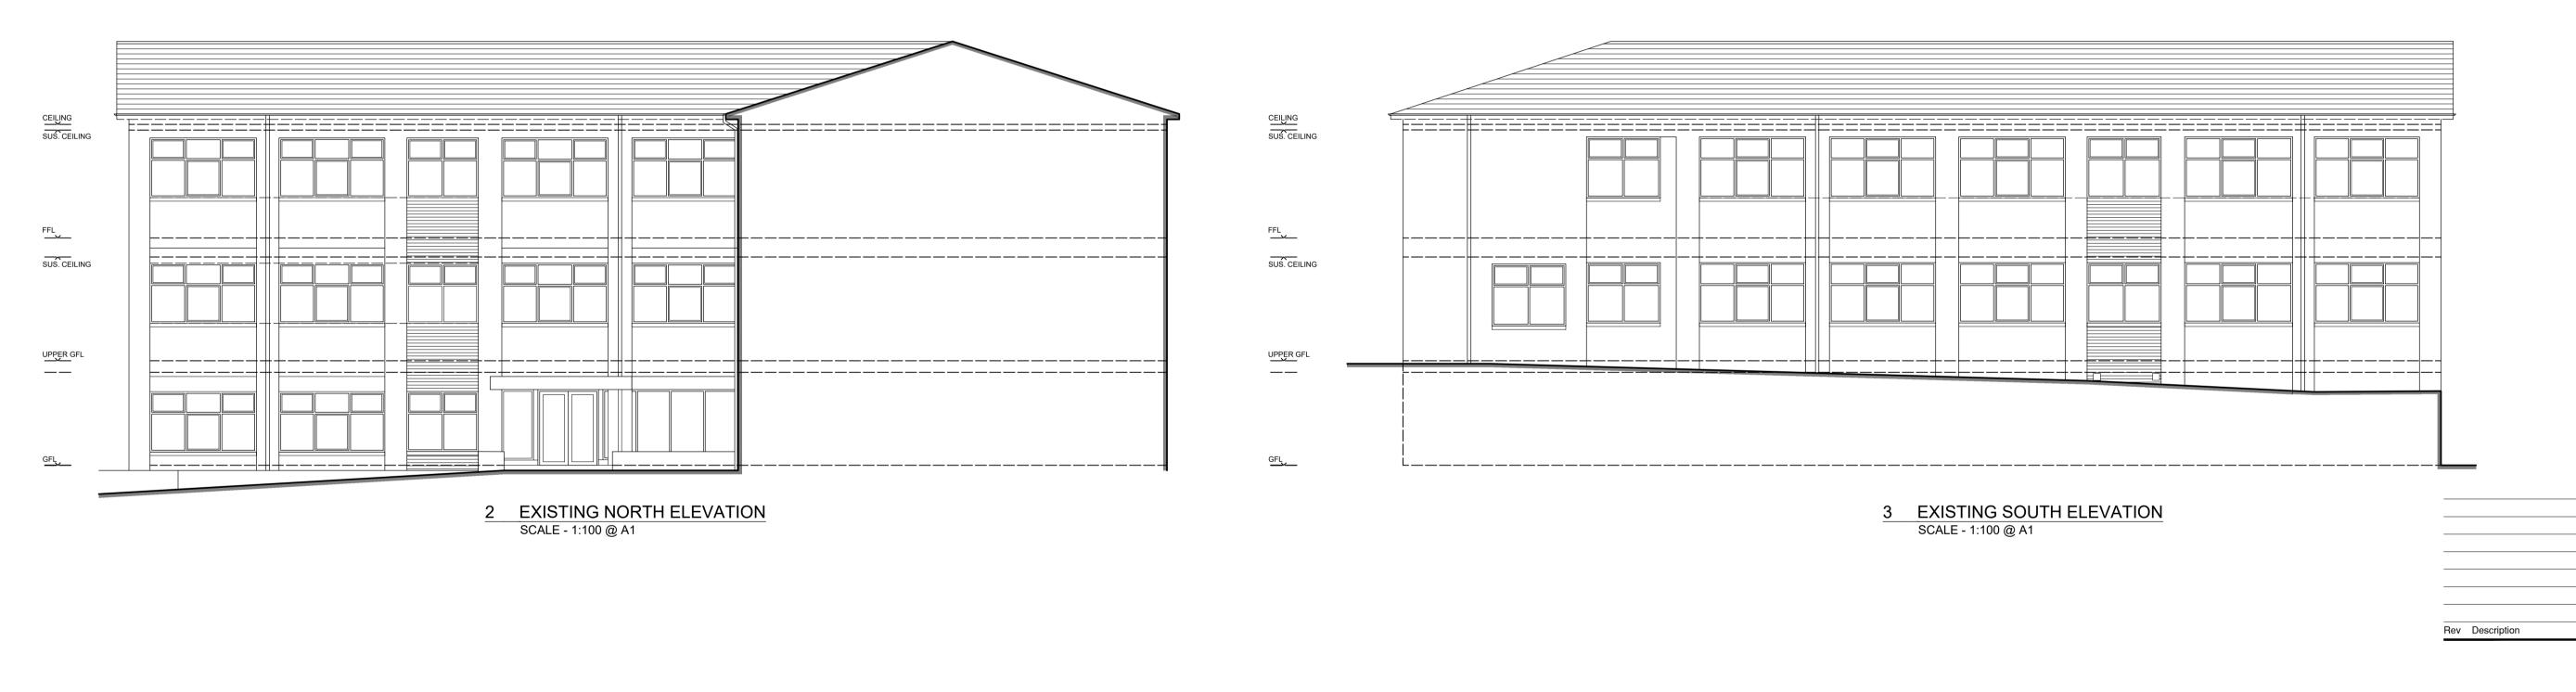

This drawing is copyright.

1 EXISTING EAST ELEVATION SCALE - 1:100 @ A1

4 PROPOSED WEST ELEVATION SCALE - 1:100 @ A1

PRIME MERIDIAN

ARCHITECTS & STRUCTURAL ENGINEERS

Second Floor T 020 7494 3522 The Priory, Draycott Rd T 01749 34 66 99
26A Ganton Street F 020 7494 3533 Shepton Mallet F 01749 34 66 77
London W1F 7QZ Somerset BA4 5HS
info@prime-meridian.co.uk www.prime-meridian.co.uk

Client: SURE PROPERTY SOLUTIONS

Project: VALLIS HOUSE

FROME BA11 3EG

Title: **EXISTING ELEVATIONS** 

Date: JUNE 2021
Scale: 1:100 @ A1

No. 654.01/PL05