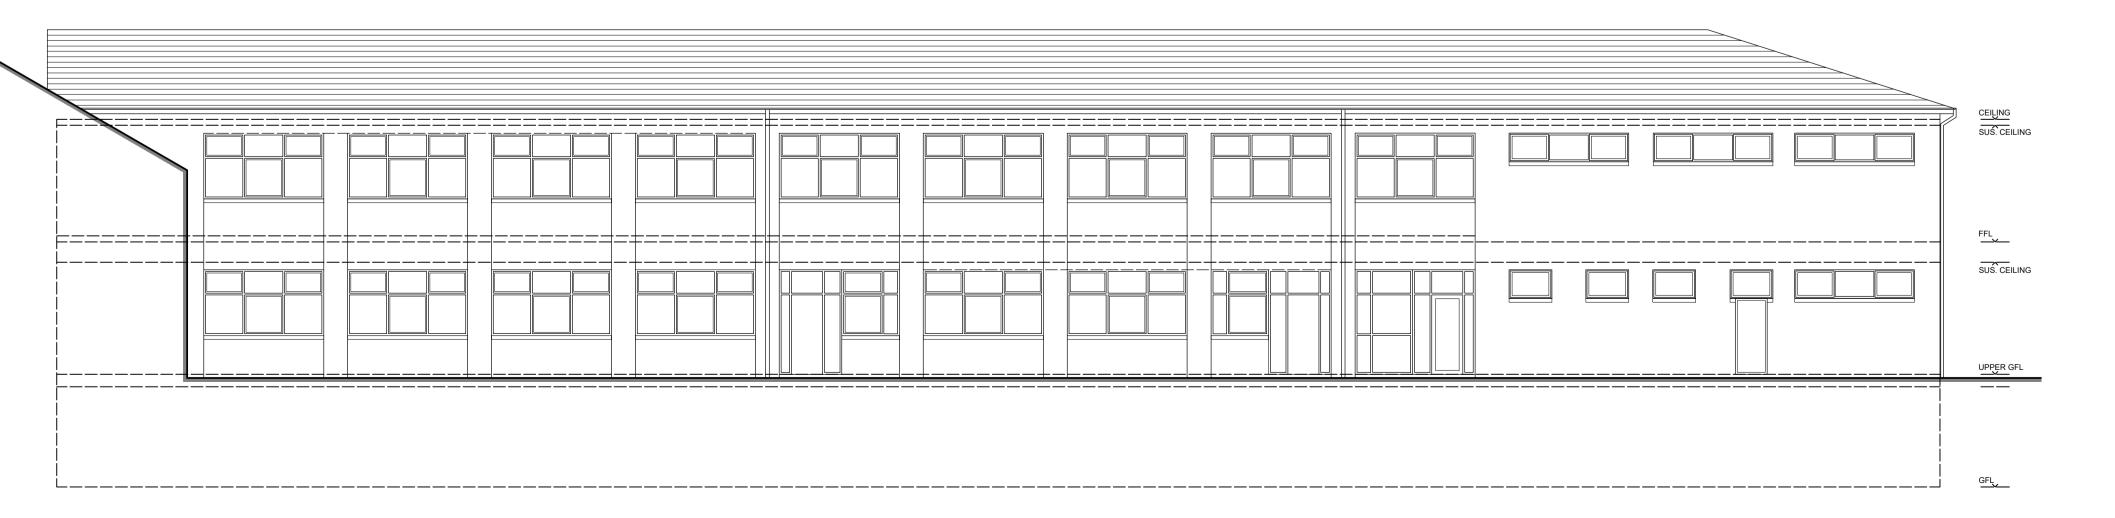

This drawing is copyright.

1 EXISTING EAST ELEVATION SCALE - 1:100 @ A1

4 PROPOSED WEST ELEVATION SCALE - 1:100 @ A1

PRIME MERIDIAN

ARCHITECTS & STRUCTURAL ENGINEERS

Second Floor T 020 7494 3522 The Priory, Draycott Rd T 01749 34 66 99
26A Ganton Street F 020 7494 3533 Shepton Mallet F 01749 34 66 77
London W1F 7QZ Somerset BA4 5HS
info@prime-meridian.co.uk www.prime-meridian.co.uk

Client: SURE PROPERTY SOLUTIONS

Project: VALLIS HOUSE

FROME BA11 3EG

Title: **EXISTING ELEVATIONS** 

Date: JUNE 2021
Scale: 1:100 @ A1

No. 654.01/PL05