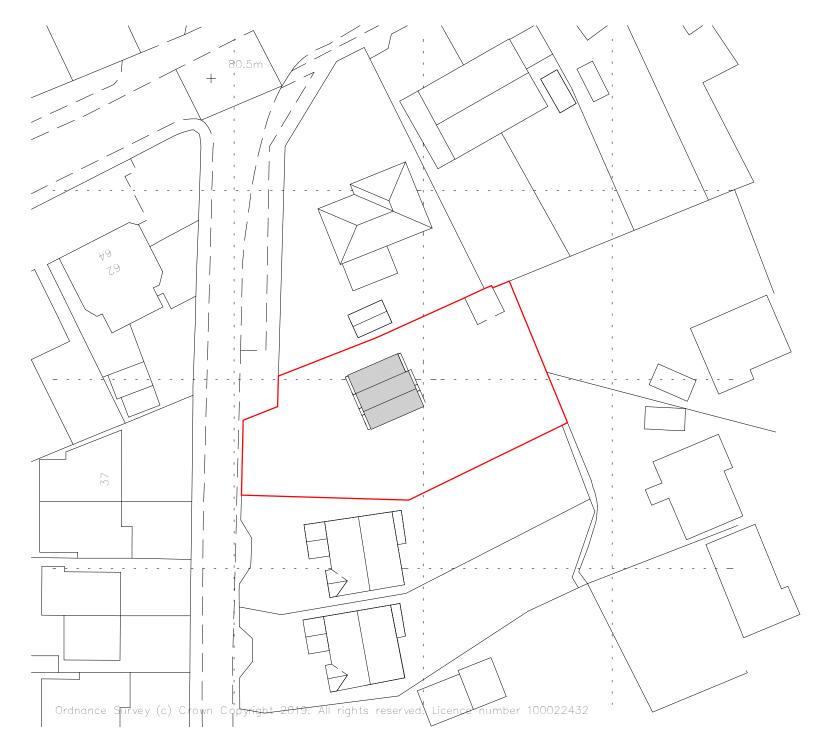

## 1 | SITE - EXISTING PLAN

SCALE 1:500

THIS DRAWING IS THE COPYRIGHT OF AINSLEY GOMMON ARCHITECTS. DO NOT SCALE FROM THIS DRAWING. WORK TO FIGURED DIMENSIONS ONLY. CHECK ALL DIMENSIONS ON SITE. ANY DISCREPANCIES TO BE NOTIFIED TO THE ARCHITECT. ELEMENTS OF STRUCTURE SHOWN ARE INDICATIVE AND FOR GUIDANCE. FINAL DESIGN TO BE AS STRUCTURAL ENGINEERS DETAILS AND SPECIFICATION.

## PROJEC

28 Boundary Lane, Heswall for Mr D. Plant

DRAWING TITLE

## EXISTING SITE PLAN

| SCALE<br>1:500 @A3 | DATE<br>FEB 20 | DRAWN<br>NM      | CHECKE |
|--------------------|----------------|------------------|--------|
| DRAWING<br>STATUS  |                |                  |        |
| JOB No             | DRAWING N      | 'ING No REVISION |        |
| 1980               | 002            |                  |        |

1 PRICE STREET, HAMILTON SQUARE, BIRKENHEAD, MERSEYSIDE, CH41 6JN

PRINTED: 17/05/2021 14:37:40

Ν