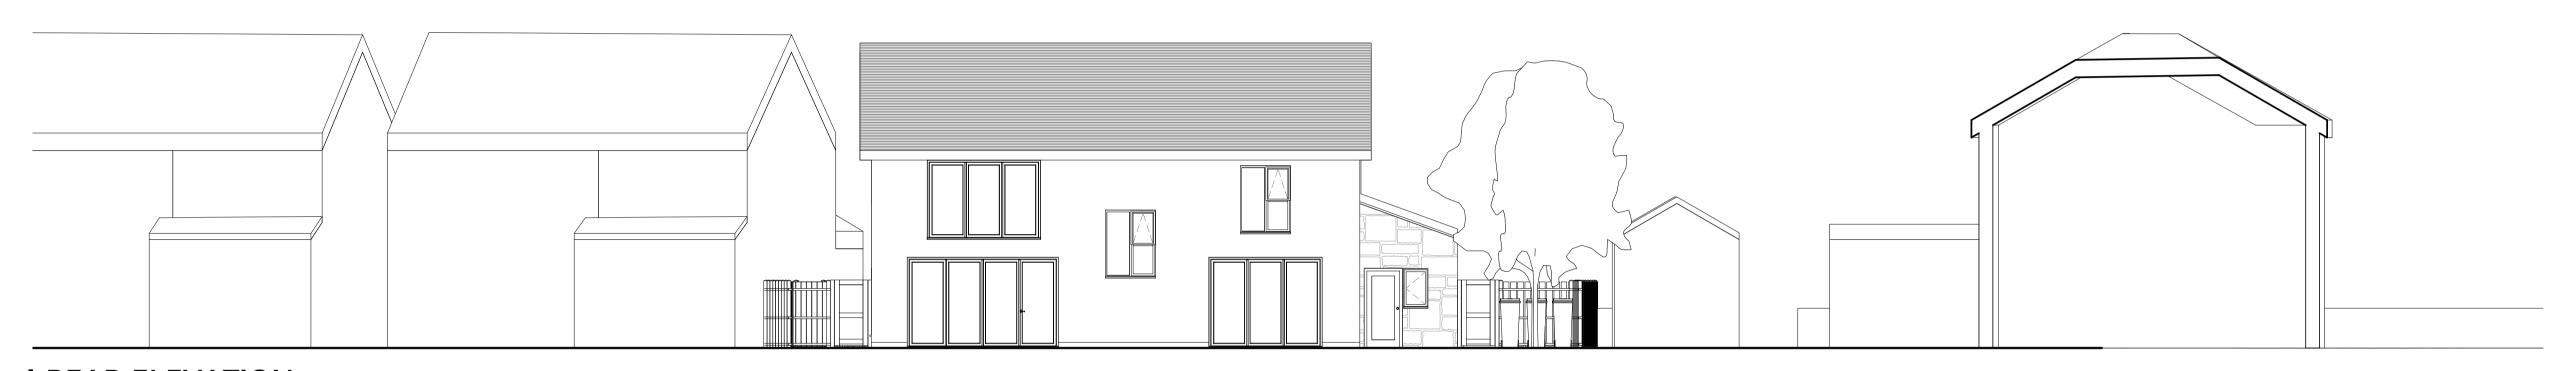

## 1 | FRONT ELEVATION

SCALE 1:100



## 2 | REAR ELEVATION

SCALE 1:100



## 3 | NORTH GABLE ELEVATION

SCALE 1:100



## 4 | SOUTH GABLE ELEVATION

SCALE 1:100



THIS DRAWING IS THE COPYRIGHT OF AINSLEY GOMMON ARCHITECTS. DO NOT SCALE FROM THIS DRAWING. WORK TO FIGURED DIMENSIONS ONLY. CHECK ALL DIMENSIONS ON SITE. ANY DISCREPANCIES TO BE NOTIFIED TO THE ARCHITECT. ELEMENTS OF STRUCTURE SHOWN ARE INDICATIVE AND FOR GUIDANCE. FINAL DESIGN TO BE AS STRUCTURAL ENGINEERS DETAILS AND SPECIFICATION.

28 BOUNDARY LANE, HESWALL for Mr D. Plant

PROPOSED ELEVATIONS

| SCALE             | DATE       | DRAWN | CHECKED  |  |
|-------------------|------------|-------|----------|--|
| 1:100@A           | L JAN      | RM    | AP       |  |
| DRAWING<br>STATUS | PLANNING   |       |          |  |
| IOR No            | DRAWING No | RF\