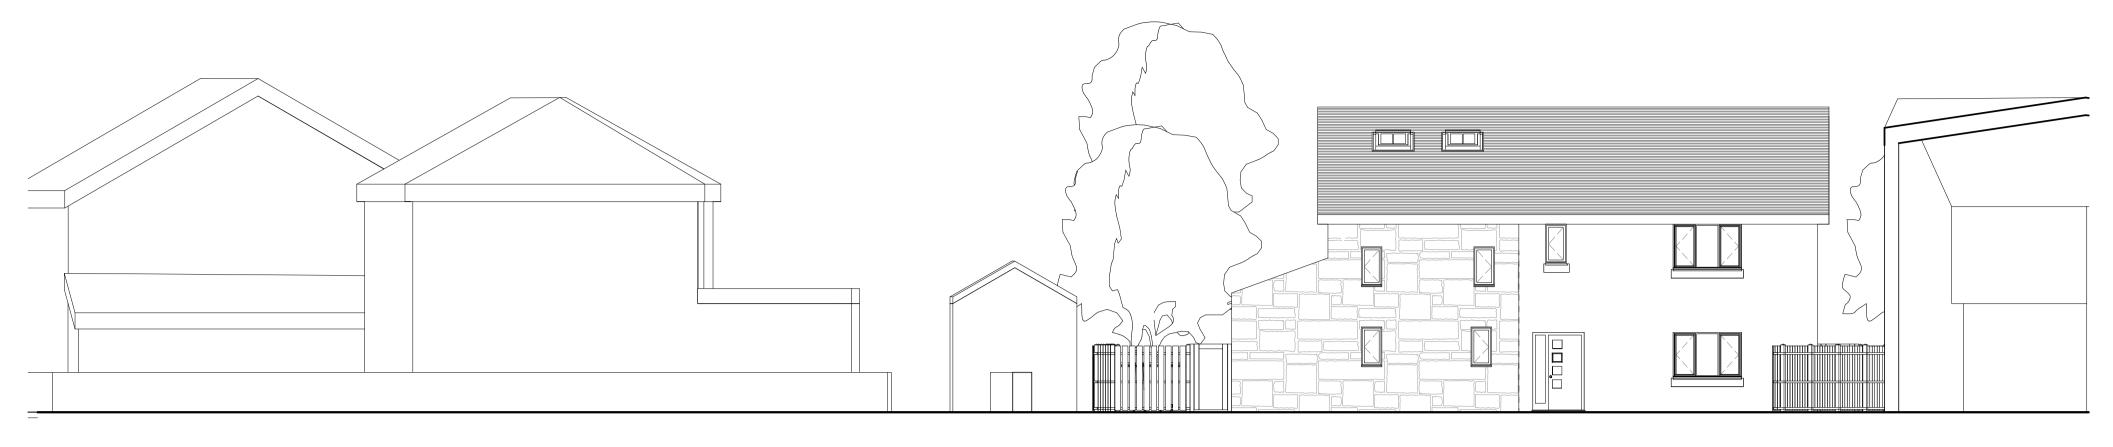

## 1 | FRONT ELEVATION

SCALE 1:100



## 2 | REAR ELEVATION

SCALE 1:100



## 3 | NORTH GABLE ELEVATION

SCALE 1:100



## 4 | SOUTH GABLE ELEVATION

SCALE 1:100



THIS DRAWING IS THE COPYRIGHT OF AINSLEY GOMMON ARCHITECTS. DO NOT SCALE FROM THIS DRAWING. WORK TO FIGURED DIMENSIONS ONLY. CHECK ALL DIMENSIONS ON SITE. ANY DISCREPANCIES TO BE NOTIFIED TO THE ARCHITECT. ELEMENTS OF STRUCTURE SHOWN ARE INDICATIVE AND FOR GUIDANCE. FINAL DESIGN TO BE AS STRUCTURAL ENGINEERS DETAILS AND SPECIFICATION.

28 BOUNDARY LANE, HESWALL for Mr D. Plant

PROPOSED ELEVATIONS

| SCALE             | DATE       | DRAWN | CHECKED  |  |
|-------------------|------------|-------|----------|--|
| 1:100@A           | L JAN      | RM    | AP       |  |
| DRAWING<br>STATUS | PLANNING   |       |          |  |
|