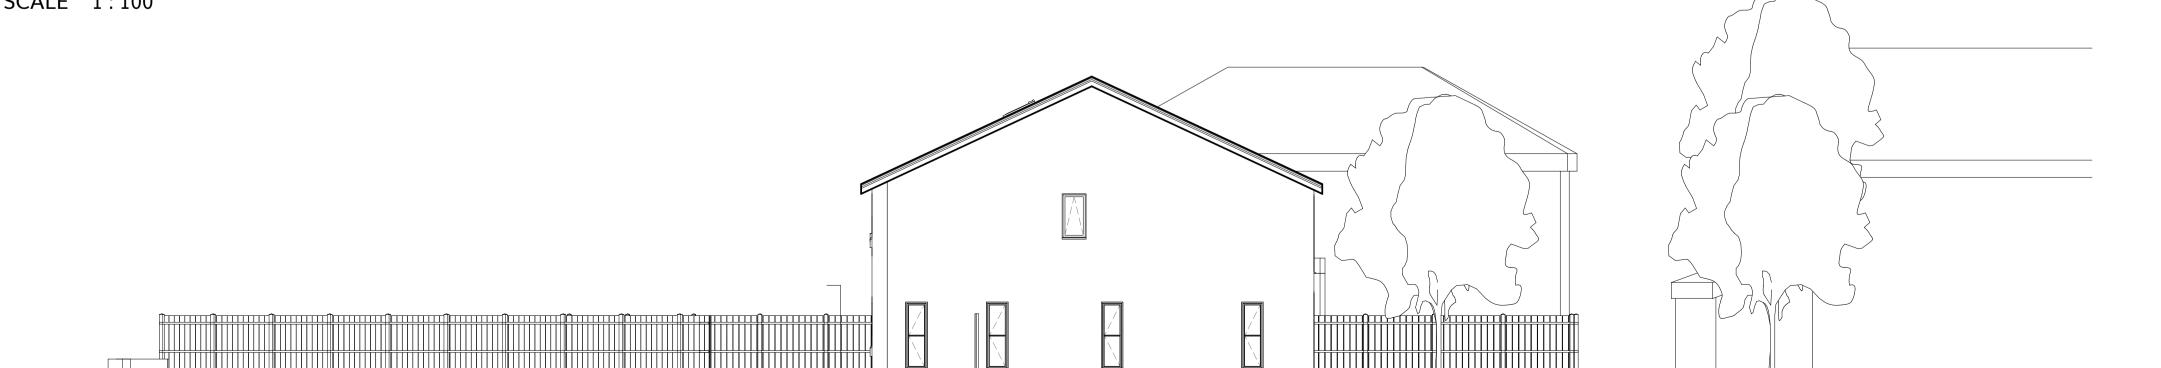

## 4 | SOUTH GABLE ELEVATION

SCALE 1:100

THIS DRAWING IS THE COPYRIGHT OF AINSLEY GOMMON ARCHITECTS. DO NOT SCALE FROM THIS DRAWING. WORK TO FIGURED DIMENSIONS ONLY. CHECK ALL DIMENSIONS ON SITE. ANY DISCREPANCIES TO BE NOTIFIED TO THE ARCHITECT. ELEMENTS OF STRUCTURE SHOWN ARE INDICATIVE AND FOR GUIDANCE. FINAL DESIGN TO BE AS STRUCTURAL ENGINEERS DETAILS AND SPECIFICATION.