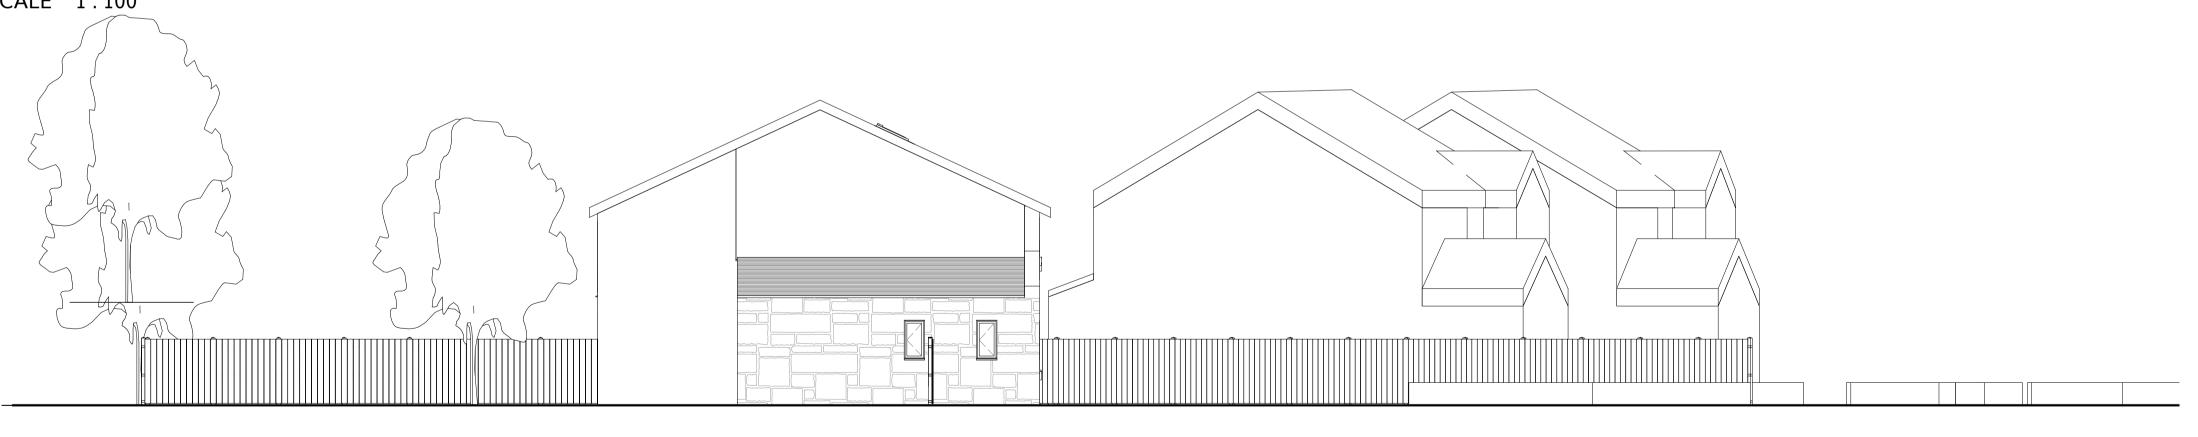

## 1 | FRONT ELEVATION

SCALE 1:100



## 2 | REAR ELEVATION

SCALE 1:100



## 3 | NORTH GABLE ELEVATION

SCALE 1:100



## 4 | SOUTH GABLE ELEVATION

SCALE 1:100



THIS DRAWING IS THE COPYRIGHT OF AINSLEY GOMMON ARCHITECTS. DO NOT SCALE FROM THIS DRAWING. WORK TO FIGURED DIMENSIONS ONLY. CHECK ALL DIMENSIONS ON SITE. ANY DISCREPANCIES TO BE NOTIFIED TO THE ARCHITECT. ELEMENTS OF STRUCTURE SHOWN ARE INDICATIVE AND FOR GUIDANCE. FINAL DESIGN TO BE AS STRUCTURAL ENGINEERS DETAILS AND SPECIFICATION.

28 BOUNDARY LANE, HESWALL for Mr D. Plant

PROPOSED ELEVATIONS

| SCALE             | DATE       | DRAWN | CHECKED  |  |
|-------------------|------------|-------|----------|--|
| 1:100@A           | L JAN      | RM    | AP       |  |
| DRAWING<br>STATUS | PLANNING   |       |          |  |
| IOR No            | DRAWING No | RF\   | REVISION |  |

1980 200



Tel: 015