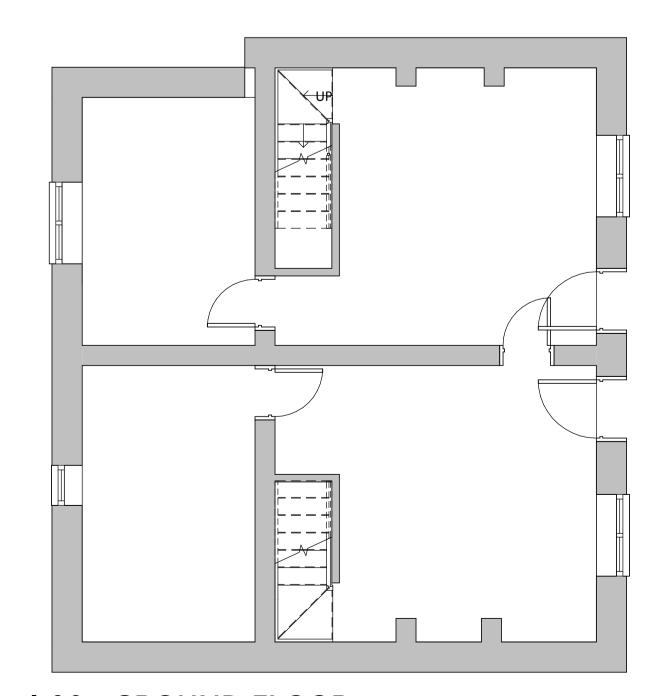

# 3 | SOUTH ELEVATION

SCALE 1:50



## 6 | WEST ELEVATION

SCALE 1:50



# 1 | 00 - GROUND FLOOR

SCALE 1:50



#### 4 | NORTH ELEVATION

SCALE 1:50



## 5 | EAST ELEVATION

SCALE 1:50



2 | 01 - FIRST FLOOR

SCALE 1:50



THIS DRAWING IS THE COPYRIGHT OF AINSLEY GOMMON ARCHITECTS. DO NOT SCALE FROM THIS DRAWING. WORK TO FIGURED DIMENSIONS ONLY. CHECK ALL DIMENSIONS ON SITE. ANY DISCREPANCIES TO BE NOTIFIED TO THE ARCHITECT. ELEMENTS OF STRUCTURE SHOWN ARE INDICATIVE AND FOR GUIDANCE. FINAL DESIGN TO BE AS STRUCTURAL ENGINEERS DETAILS AND SPECIFICATION.

PROJECT

28 BOUNDARY ROAD, HESWALL for D Plant

DRAWING TITLE

EXISTING PLANS AND ELEVATIONS

SCALE DATE DRAWN CHECKED

1:50@A1 JAN 20 RM AP

DRAWING STATUS

DRAWING NO BEVISION

JOB NO DRAWING NO





PRINTED: 17/05/2021 14:16:13