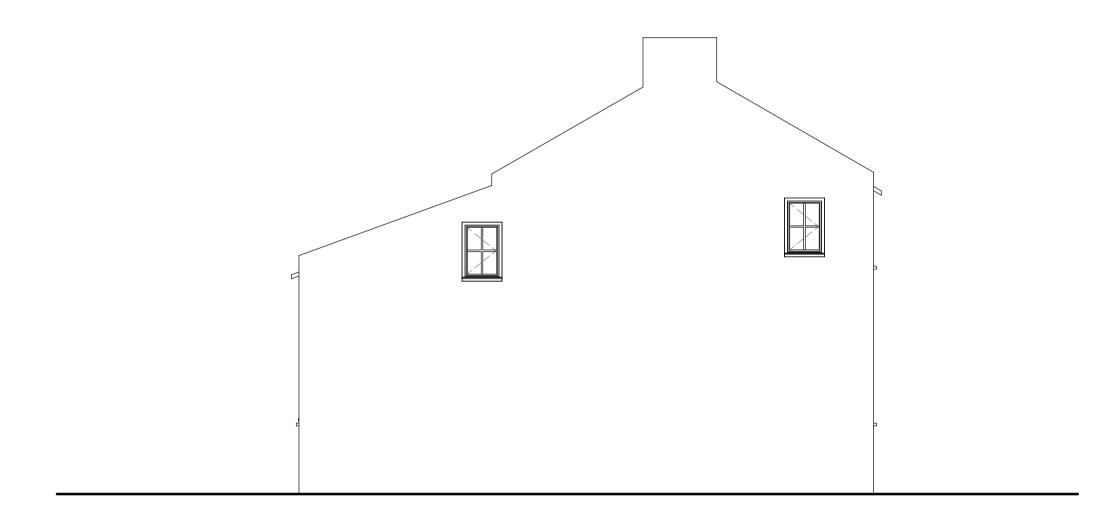

## 5 | EAST ELEVATION

SCALE 1:50

2 | 01 - FIRST FLOOR

SCALE 1:50

THIS DRAWING IS THE COPYRIGHT OF AINSLEY GOMMON ARCHITECTS. DO NOT SCALE FROM THIS DRAWING. WORK TO FIGURED DIMENSIONS ONLY. CHECK ALL DIMENSIONS ON SITE. ANY DISCREPANCIES TO BE NOTIFIED TO THE ARCHITECT. ELEMENTS OF STRUCTURE SHOWN ARE INDICATIVE AND FOR GUIDANCE. FINAL DESIGN TO BE AS STRUCTURAL ENGINEERS DETAILS AND SPECIFICATION.