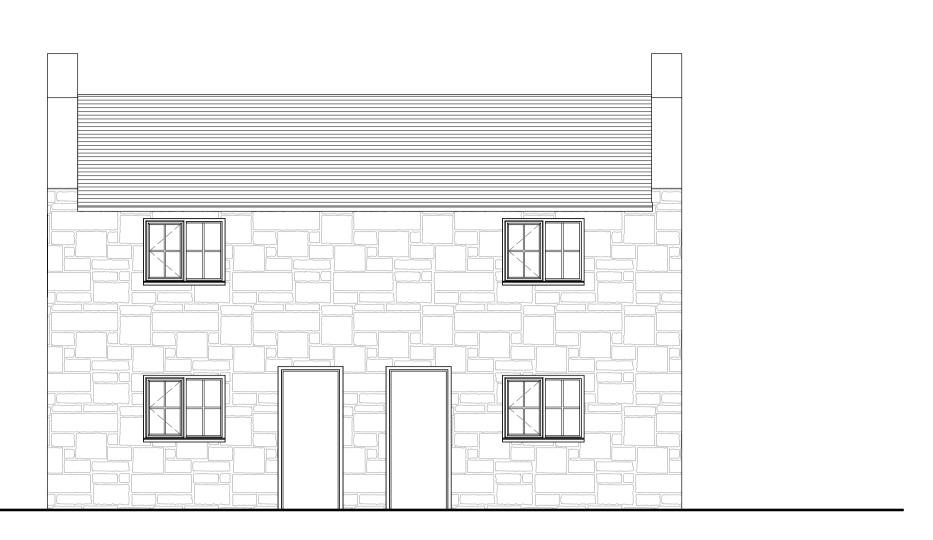

# 3 | SOUTH ELEVATION

SCALE 1:50



## 6 | WEST ELEVATION

SCALE 1:50



# 1 | 00 - GROUND FLOOR

SCALE 1:50



#### 4 | NORTH ELEVATION

SCALE 1:50



## 5 | EAST ELEVATION

SCALE 1:50



2 | 01 - FIRST FLOOR

SCALE 1:50



THIS DRAWING IS THE COPYRIGHT OF AINSLEY GOMMON ARCHITECTS. DO NOT SCALE FROM THIS DRAWING. WORK TO FIGURED DIMENSIONS ONLY. CHECK ALL DIMENSIONS ON SITE. ANY DISCREPANCIES TO BE NOTIFIED TO THE ARCHITECT. ELEMENTS OF STRUCTURE SHOWN ARE INDICATIVE AND FOR GUIDANCE. FINAL DESIGN TO BE AS STRUCTURAL ENGINEERS DETAILS AND SPECIFICATION.

PROJECT

28 BOUNDARY ROAD, HESWALL for D Plant

DRAWING TITLE

EXISTING PLANS AND ELEVATIONS

SCALE DATE DRAWN CHECKED

1:50@A1 JAN 20 RM AP

DRAWING STATUS

DRAWING NO BEVISION

JOB NO DRAWING NO





PRINTED: 17/05/2021 14:16:13