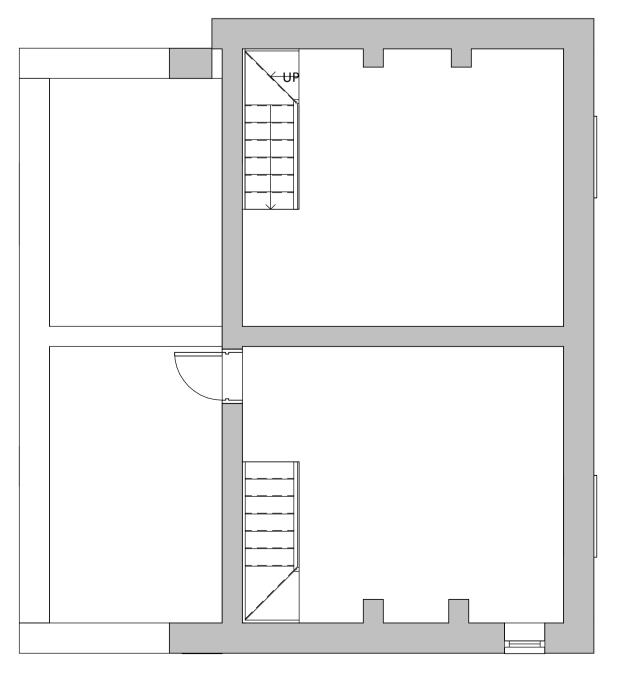

# 1 | 00 - GROUND FLOOR

SCALE 1:50

PROJECT

28 BOUNDARY ROAD, HESWALL for D Plant

DRAWING TITLE

EXISTING PLANS AND ELEVATIONS

SCALE DATE DRAWN CHECKED

1:50@A1 JAN 20 RM AP

DRAWING STATUS

DRAWING NO BEVISION