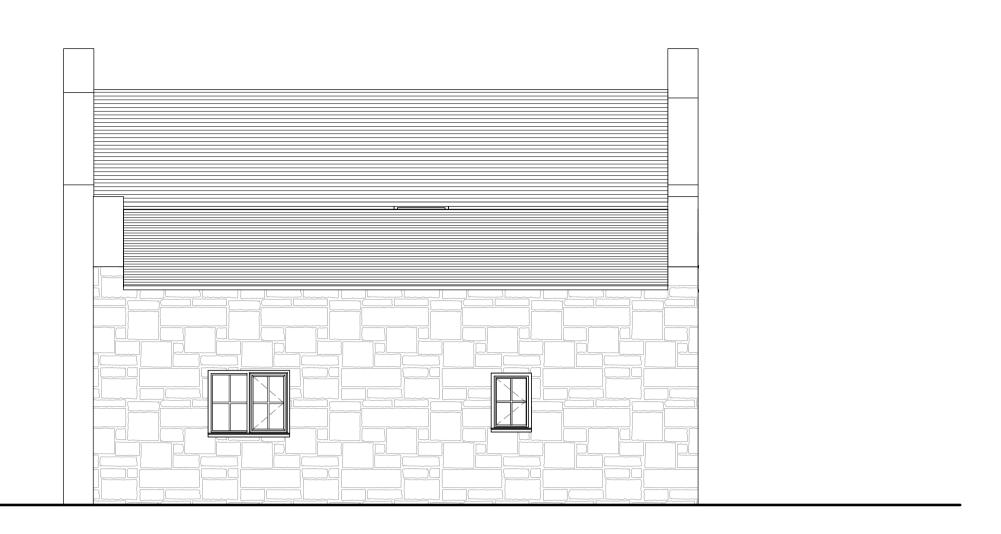

# 3 | SOUTH ELEVATION

SCALE 1:50



## 6 | WEST ELEVATION

SCALE 1:50



# 1 | 00 - GROUND FLOOR

SCALE 1:50



#### 4 | NORTH ELEVATION

SCALE 1:50



## 5 | EAST ELEVATION

SCALE 1:50



2 | 01 - FIRST FLOOR

SCALE 1:50



THIS DRAWING IS THE COPYRIGHT OF AINSLEY GOMMON ARCHITECTS. DO NOT SCALE FROM THIS DRAWING. WORK TO FIGURED DIMENSIONS ONLY. CHECK ALL DIMENSIONS ON SITE. ANY DISCREPANCIES TO BE NOTIFIED TO THE ARCHITECT. ELEMENTS OF STRUCTURE SHOWN ARE INDICATIVE AND FOR GUIDANCE. FINAL DESIGN TO BE AS STRUCTURAL ENGINEERS DETAILS AND SPECIFICATION.

PROJECT

28 BOUNDARY ROAD, HESWALL for D Plant

DRAWING TITLE

EXISTING PLANS AND ELEVATIONS

SCALE DATE DRAWN CHECKED

1:50@A1 JAN 20 RM AP

DRAWING STATUS

DRAWING NO BEVISION

JOB NO DRAWING NO





PRINTED: 17/05/2021 14:16:13