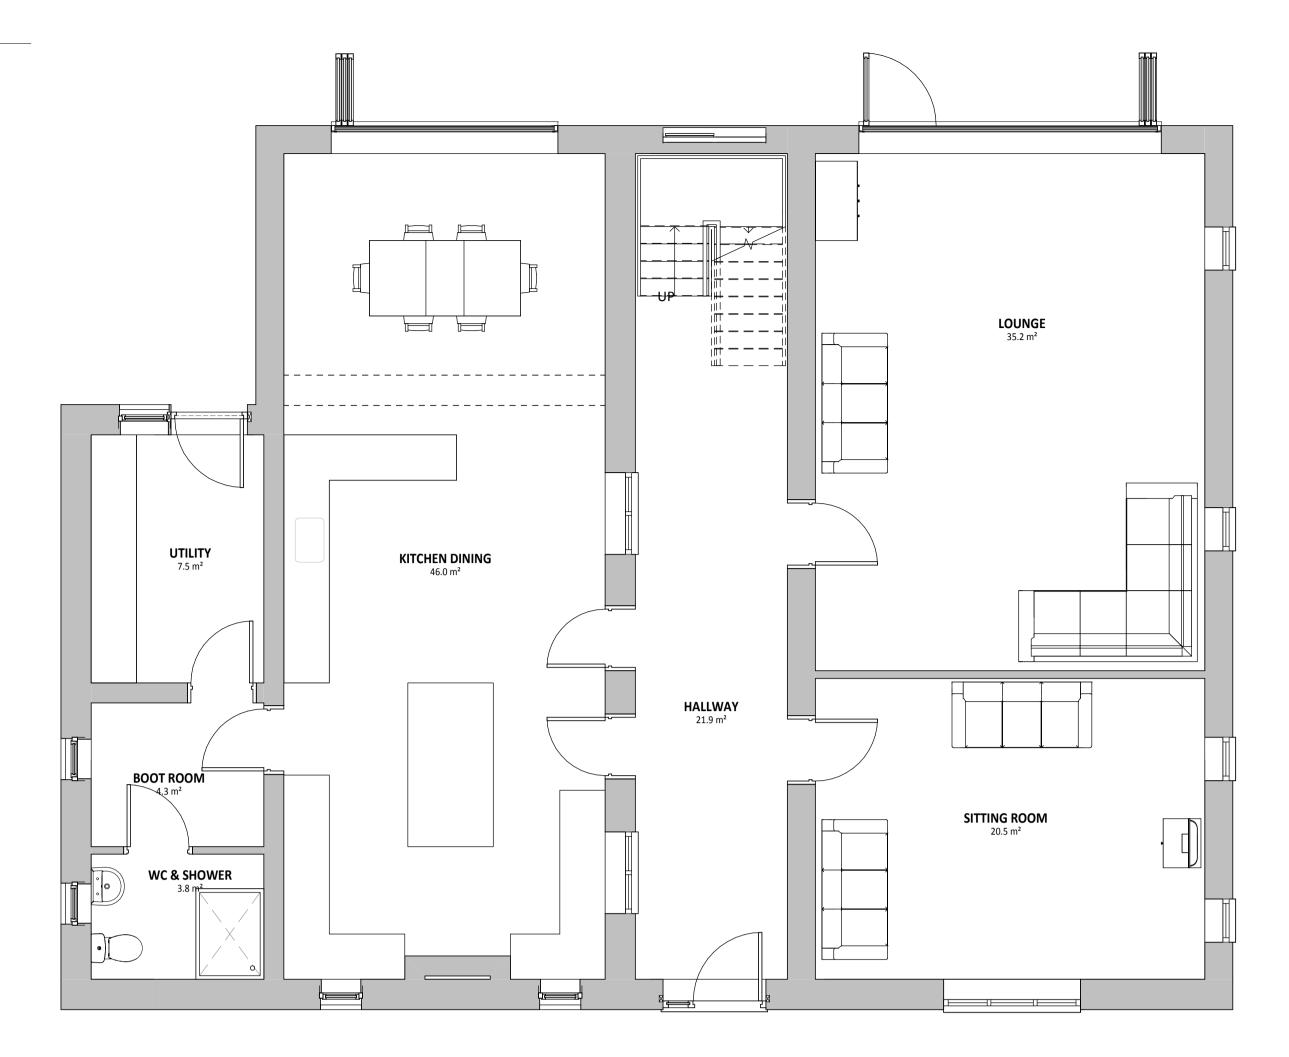

## 1 | 00 - GROUND FLOOR

| REV | DESCRIPTION | DATE | ВҮ |
|-----|-------------|------|----|

PROJECT
28 BOUNDARY LANE, HESWALL
for Mr D. Plant

DRAWING TITLE
GA PROPOSED FLOOR PLANS

| 1:50@A            | DATE<br>32 JAN 20 | DRAWN<br>RM | CHECKED<br>AP |  |  |
|-------------------|-------------------|-------------|---------------|--|--|
| DRAWING<br>STATUS | PLA               | PLANNING    |               |  |  |
| JOB No            | DRAWING N         | lo          | REVISION      |  |  |
| 1980              | 100               |             |               |  |  |