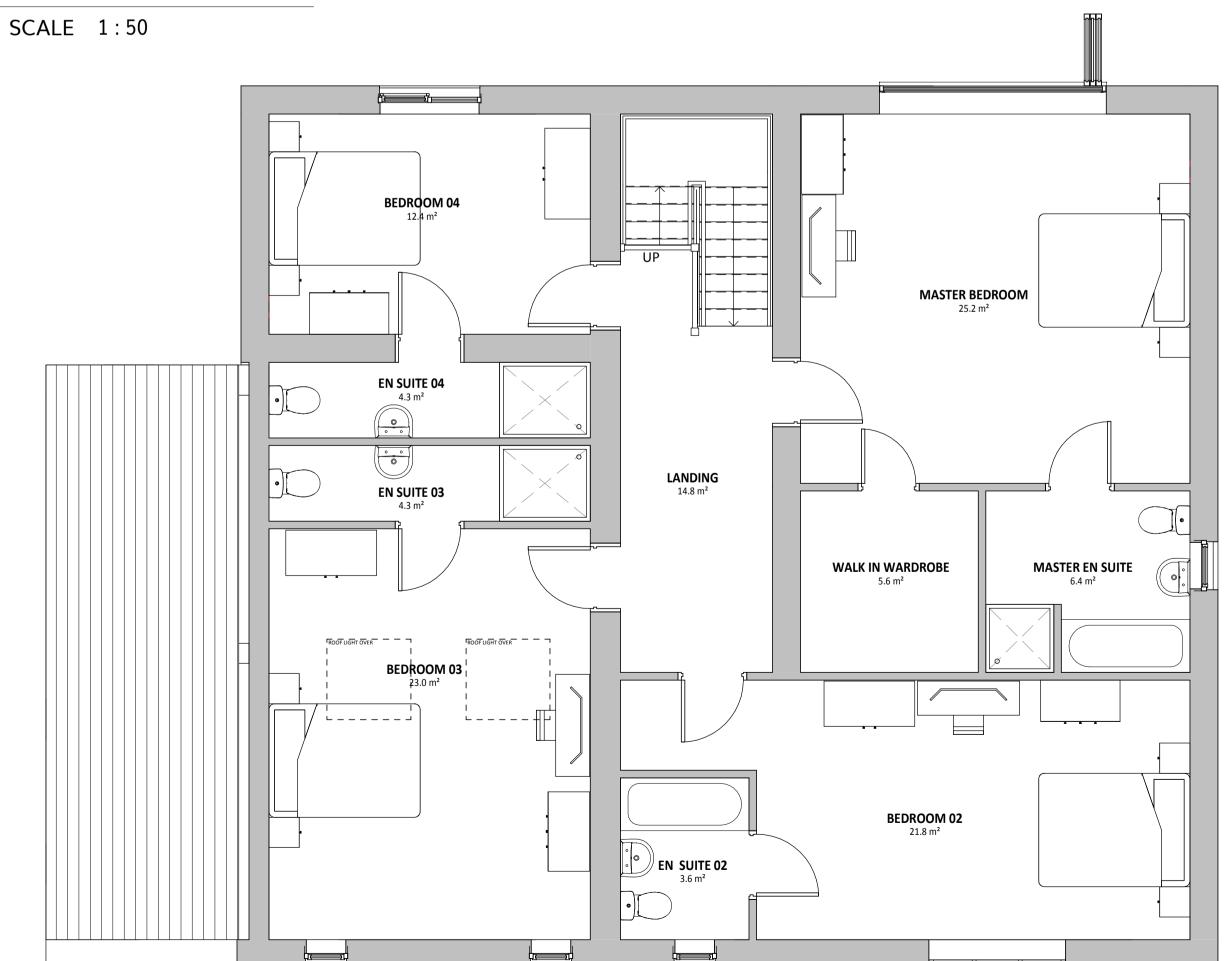

AG AINSLEY
GOMMON
ARCHITECTS

1 PRICE STREET, HAMILTON SQUARE, BIRKENHEAD, MERSEYSIDE, CH41 6JN

Tel: 0151 647 5511 | birkenhead@agarchitects.co.uk | www.agarchitects.co.uk

2 01 - FIRST FLOOR