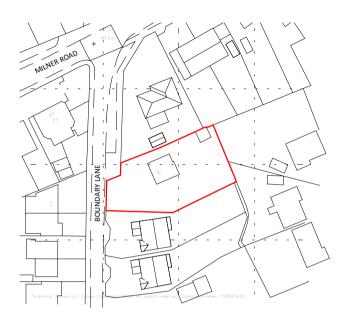

## 1 | SITE - LOCATION PLAN

SCALE 1:1250

0m 25m 50m 75m 100m 125m

VISUAL SCALE 1:1250 @ A4

THIS DRAWING IS THE COPYRIGHT OF AINSLEY GOMMON ARCHITECTS. DO NOT SCALE FROM THIS DRAWING. WORK TO FIGURED DIMENSIONS ONLY. CHECK ALL DIMENSIONS ON SITE. ANY DISCREPANCIES TO BE NOTIFIED TO THE ARCHITECT. ELEMENTS OF STRUCTURE SHOWN ARE INDICATIVE AND FOR GUIDANCE. FINAL DESIGN TO BE AS STRUCTURAL ENGINEERS DETAILS AND SPECIFICATION.

PROJECT

28 Boundary Lane, Heswall for Mr D. Plant

DRAWING TITLE

**LOCATION PLAN** 

DRAWING STATUS

PLANNING

JOB No

DRAWING No