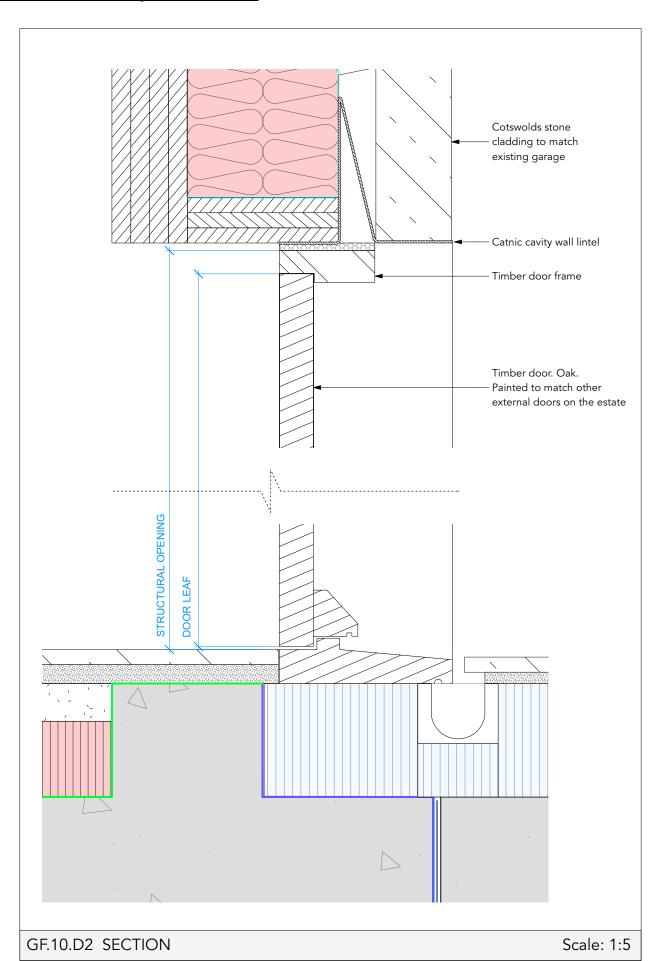

# **EXTERNAL TIMBER DOORS - ELEVATION, SECTION**

### NOTE:

For all façade details, refer to drawings P.316/A/B/C