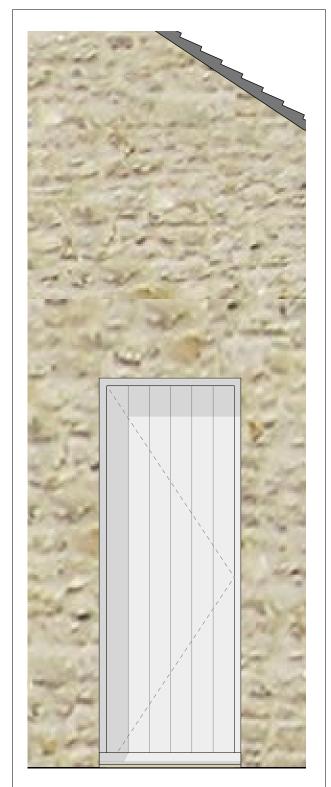

# **EXTERNAL TIMBER DOORS - ELEVATION, SECTION**

### NOTE:

For all façade details, refer to drawings P.316/A/B/C