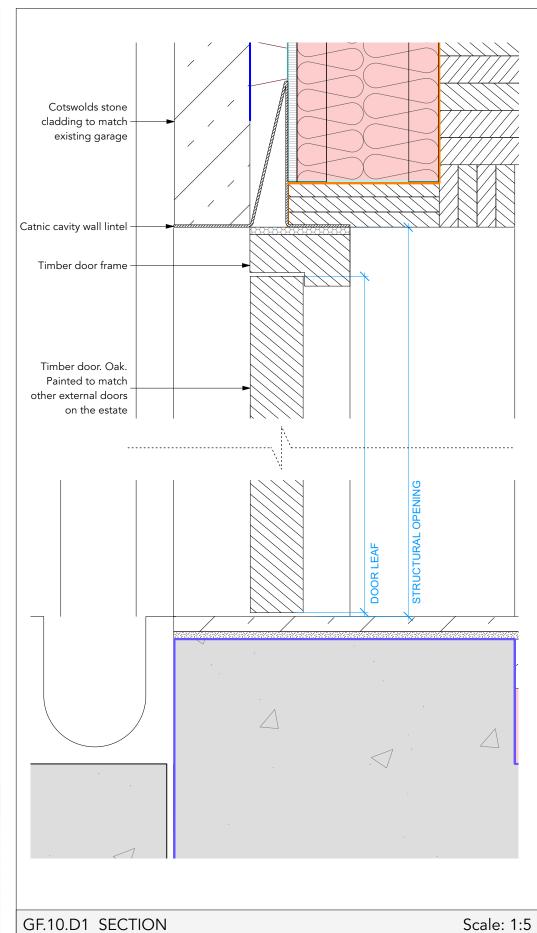

# **EXTERNAL TIMBER DOORS - ELEVATION, SECTION**

| GF.10.D1            |                                                                         | MACHINERY GARAGE |
|---------------------|-------------------------------------------------------------------------|------------------|
| Structural Opening: | 4000 x 2350 mm                                                          |                  |
| Door Size:          | 3980 x 2335 mm                                                          |                  |
| Frame:              | Oak                                                                     |                  |
| Finish:             | Painted to match other existing external doors on the estate. Pale grey |                  |
| Fire Rating:        | Drawing Ref:                                                            |                  |
| Note: -             |                                                                         |                  |
| ELEVATION           |                                                                         | Scale: 1:20      |

## NOTE:

For all façade details, refer to drawings P.316/A/B/C