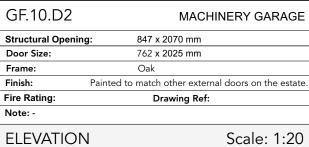

# **EXTERNAL TIMBER DOORS - ELEVATION, SECTION**

### NOTE:

For all façade details, refer to drawings P.316/A/B/C