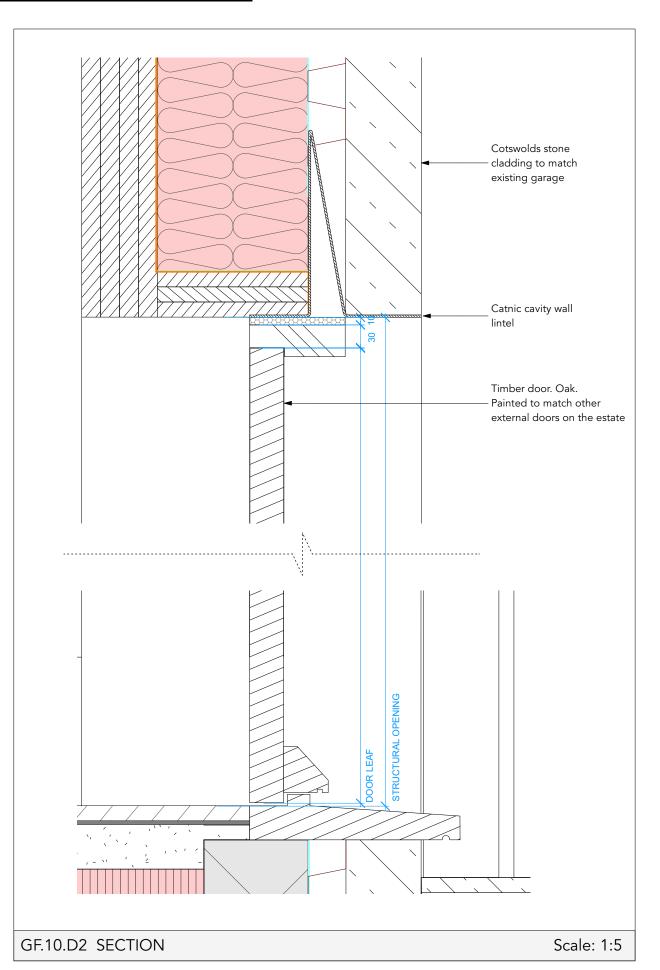

# **EXTERNAL TIMBER DOORS - ELEVATION, SECTION**

### NOTE:

For all façade details, refer to drawings P.316/A/B/C