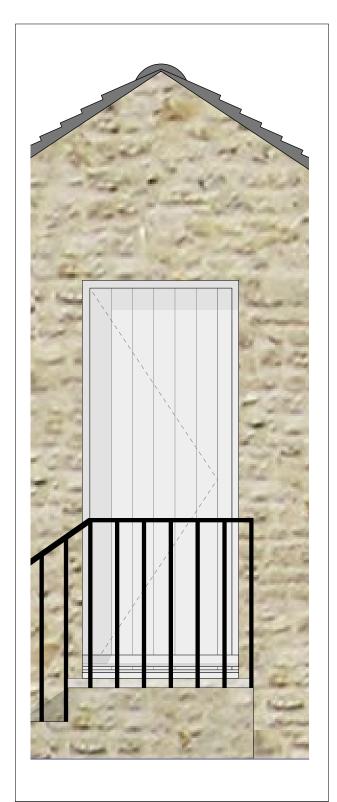

# **EXTERNAL TIMBER DOORS - ELEVATION, SECTION**

### NOTE:

For all façade details, refer to drawings P.316/A/B/C