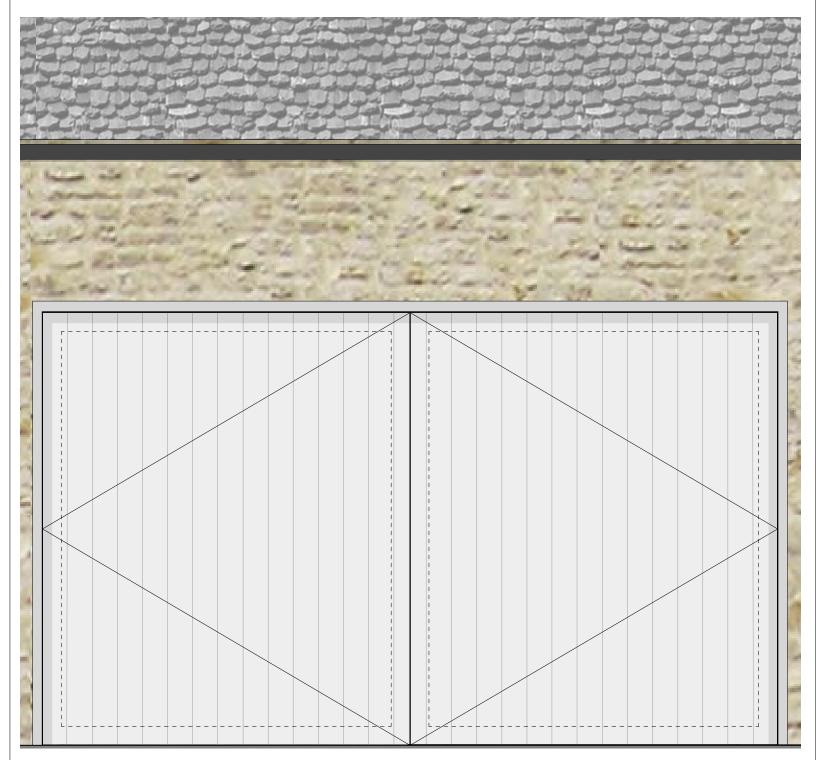

# **EXTERNAL TIMBER DOORS - ELEVATION, SECTION**

| GF.10.D1            |                                                                         | MACHINERY GARAGE |
|---------------------|-------------------------------------------------------------------------|------------------|
| Structural Opening: | 4000 x 2350 mm                                                          |                  |
| Door Size:          | 3980 x 2335 mm                                                          |                  |
| Frame:              | Oak                                                                     |                  |
| Finish:             | Painted to match other existing external doors on the estate. Pale grey |                  |
| Fire Rating:        | Drawing Ref:                                                            |                  |
| Note: -             |                                                                         |                  |
| ELEVATION           |                                                                         | Scale: 1:20      |