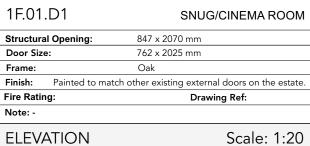

# **EXTERNAL TIMBER DOORS - ELEVATION, SECTION**

### NOTE:

For all façade details, refer to drawings P.316/A/B/C