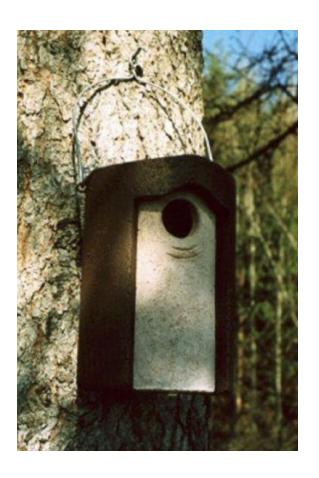

3S Schwegler Nest Boxes will be provided at the end of construction of the boundary wall, in Spring 2022

Broadwell House - 3S Schwegler Nest Boxes timetable of provision 04 Reference Image