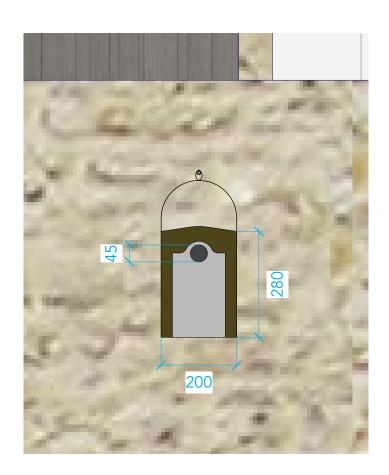

## **BIRDS NESTING OPPORTUNITIES - ELEVATION**

Broadwell House - 3S Schwegler Nest Boxes - Proposed Elevation A O1 Scale - 1:100@A3

 $02\frac{\textit{Broadwell House - 3S Schwegler Nest Boxes - Proposed Elevation A - Close-up}}{\textit{Scale - }1:10@A3}$ 

03 Broadwell House - 3S Schwegler Nest Box

| Task Name                                                           | Start        | End        |
|---------------------------------------------------------------------|--------------|------------|
| Surface hardscaping to walled garden and perimeter of new buildings | January 2022 | March 2022 |