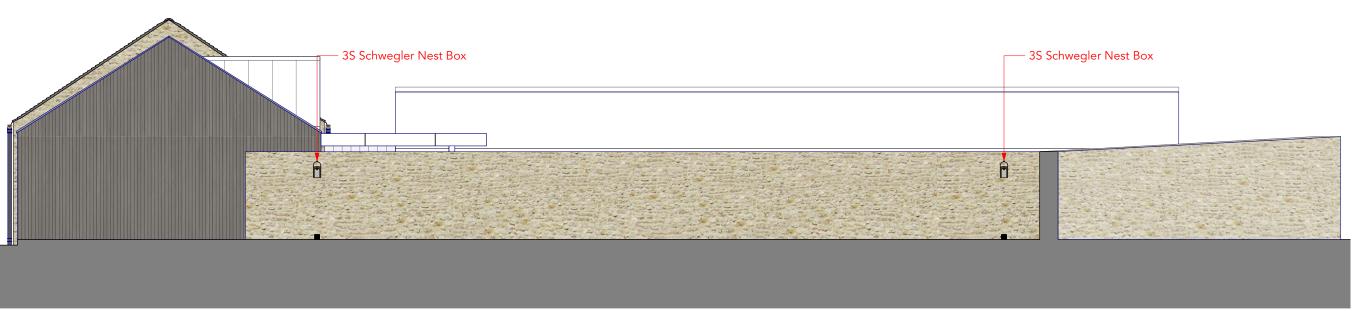

## **BIRDS NESTING OPPORTUNITIES - ELEVATION**

Broadwell House - 3S Schwegler Nest Boxes - Proposed Elevation A O1 Scale - 1:100@A3

 $02\frac{\textit{Broadwell House - 3S Schwegler Nest Boxes - Proposed Elevation A - Close-up}}{\textit{Scale - }1:10@A3}$ 