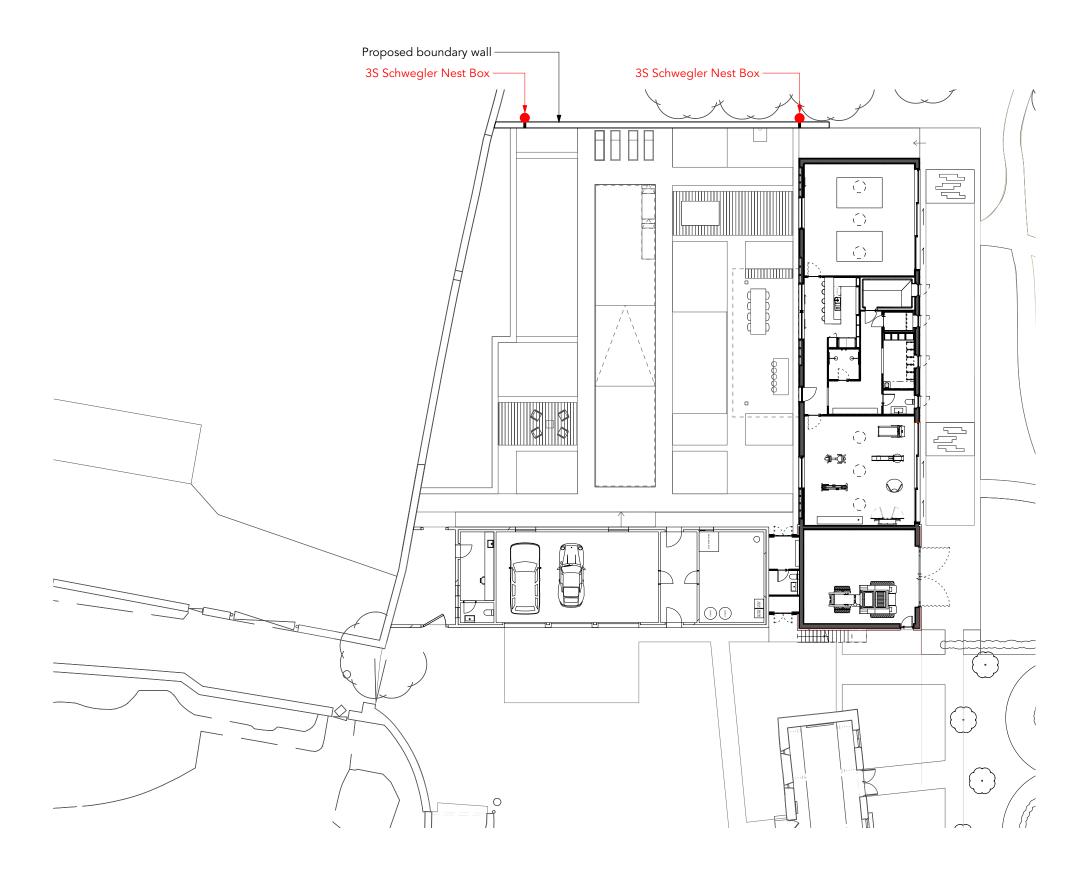

# **BIRDS NESTING OPPORTUNITIES PLAN**

**KEY** 

3S Schwegler Nest Box

Drawing Title Proposed

Birds nesting opportunities

Planning

29.07.2021 Revision A

ASK32.P

Broadwell House - Bird Boxes Location - Proposed Plan

Scale - 1:250@A3