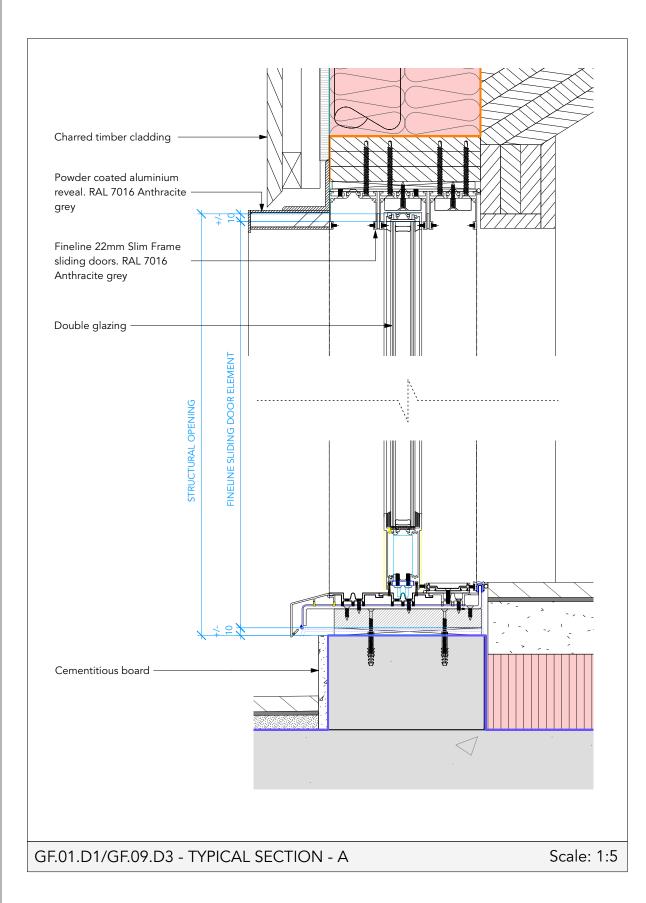

## **SLIDING DOOR SCHEDULE - SECTIONS**

| ng         |                                                                                                                                                                                                     |
|------------|-----------------------------------------------------------------------------------------------------------------------------------------------------------------------------------------------------|
| Frame<br>6 | NOTE:<br>For all façade details,<br>refer to drawings<br>P.316/A/B/C                                                                                                                                |
|            |                                                                                                                                                                                                     |
|            |                                                                                                                                                                                                     |
|            | PLANNING<br>RUNDELL ASSOCIATES<br>Architecture & Design<br>12 Salem Rd, London W2 4DL<br>+44 (0)207 483 8360<br>office@rundellassociates.com<br>rundellassociates.com<br>Client<br>MR & MRS JACKSON |
| 1:5        | Structural Engineer<br>                                                                                                                                                                             |
|            | Planning   Date 29.07.2021 Revision A   Scale 1:5 @ A3   Job No. 3509   Drawing No. P.925/C   Drawn by AR Checked                                                                                   |