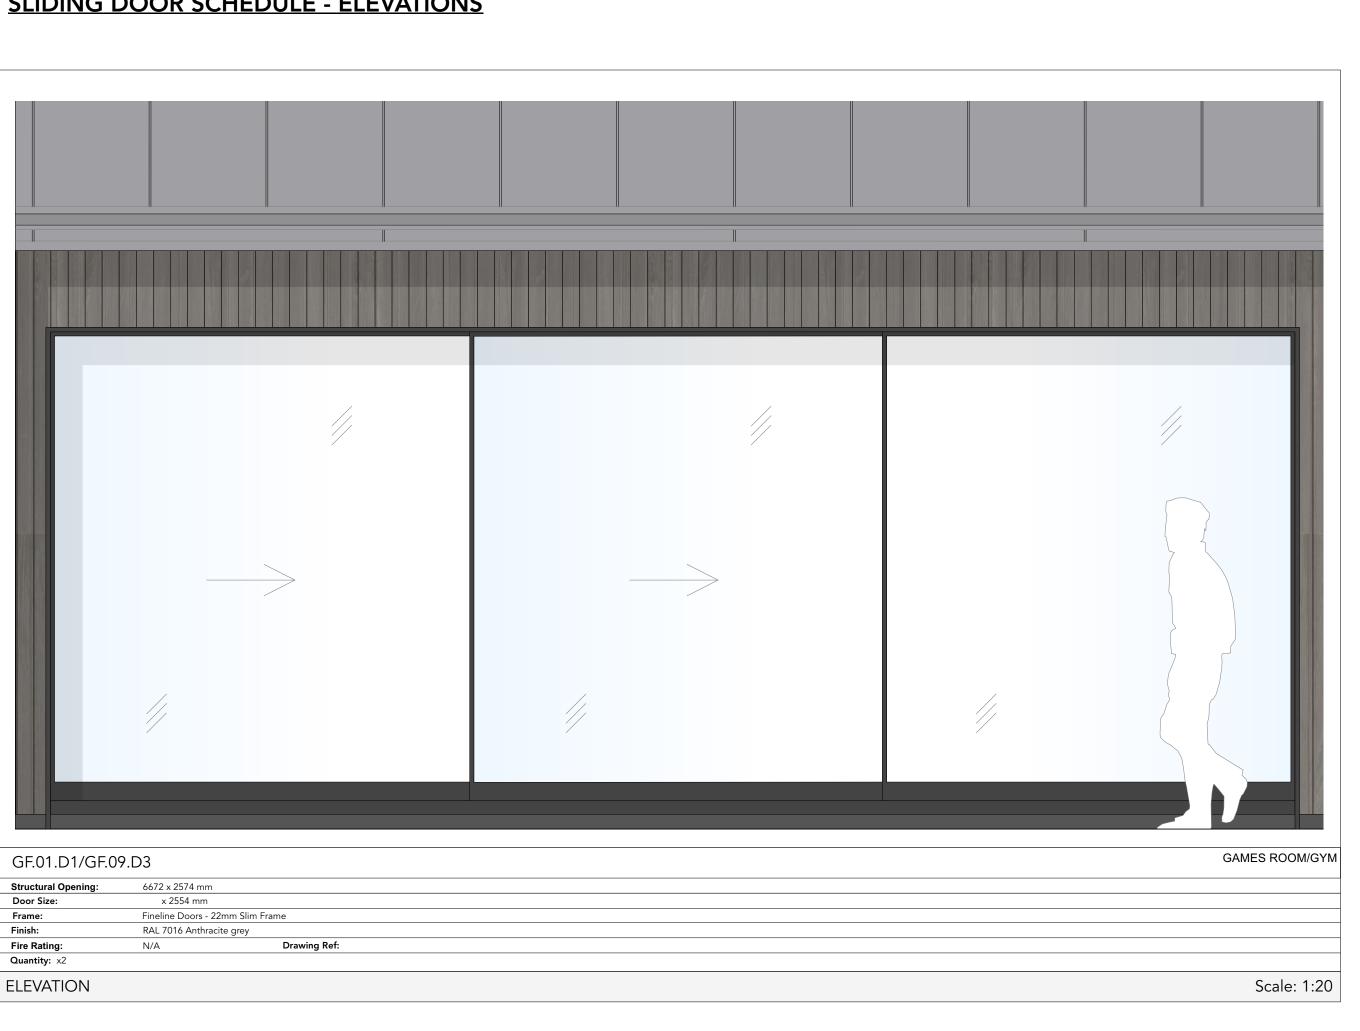

## **SLIDING DOOR SCHEDULE - ELEVATIONS**

| Structural  | Opening: | 6672 x 2574 mm                   |              |  |  |  |  |  |
|-------------|----------|----------------------------------|--------------|--|--|--|--|--|
| Door Size:  | :        | x 2554 mm                        |              |  |  |  |  |  |
| Frame:      |          | Fineline Doors - 22mm Slim Frame |              |  |  |  |  |  |
| Finish:     |          | RAL 7016 Anthracite grey         |              |  |  |  |  |  |
| Fire Rating |          | N/A                              | Drawing Ref: |  |  |  |  |  |
| Quantity:   | x2       |                                  |              |  |  |  |  |  |
| ELEVATION   |          |                                  |              |  |  |  |  |  |