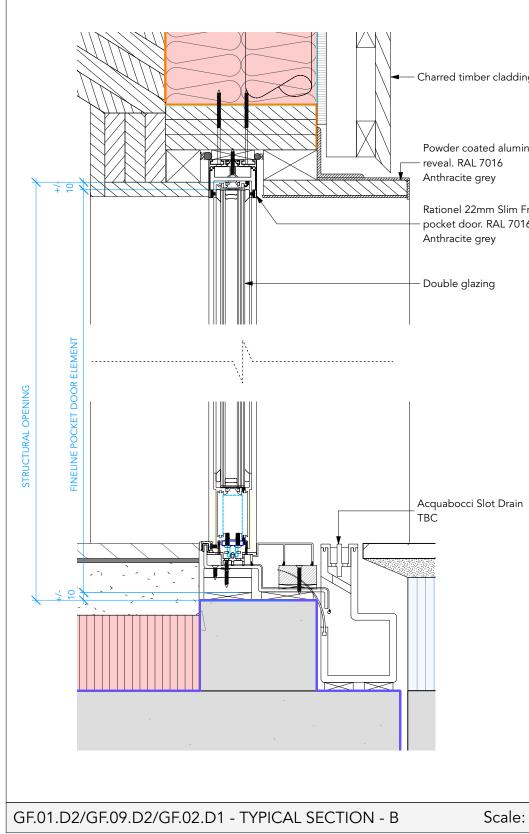

## **SLIDING DOOR SCHEDULE - SECTIONS**

| ng         |                                                                                                                                                                                                     |
|------------|-----------------------------------------------------------------------------------------------------------------------------------------------------------------------------------------------------|
| Frame<br>6 | NOTE:<br>For all façade details,<br>refer to drawings<br>P.316/A/B/C                                                                                                                                |
|            |                                                                                                                                                                                                     |
|            |                                                                                                                                                                                                     |
|            | PLANNING<br>RUNDELL ASSOCIATES<br>Architecture & Design<br>12 Salem Rd, London W2 4DL<br>+44 (0)207 483 8360<br>office@rundellassociates.com<br>rundellassociates.com<br>Client<br>MR & MRS JACKSON |
| 1:5        | Structural Engineer<br>                                                                                                                                                                             |
|            | Planning   Date 29.07.2021 Revision A   Scale 1:5 @ A3   Job No. 3509   Drawing No. P.925/C   Drawn by AR Checked                                                                                   |