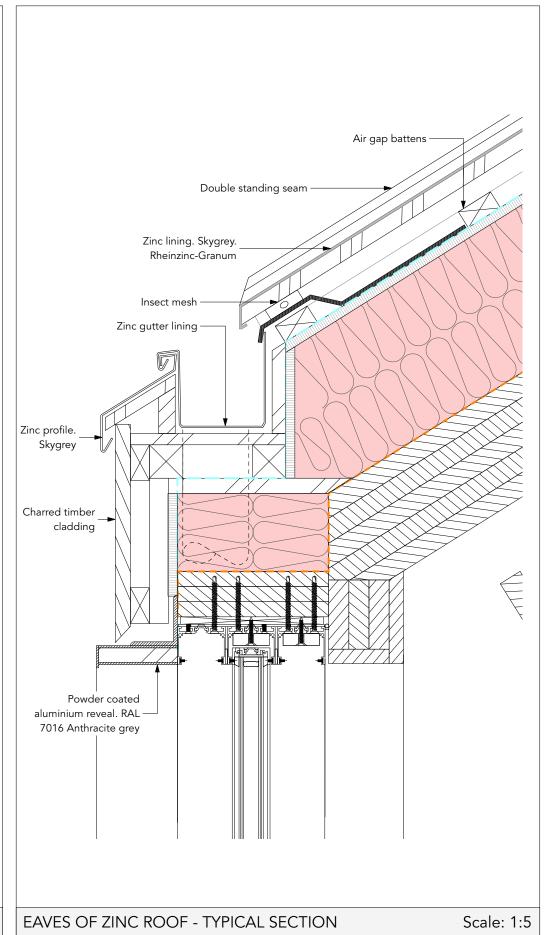

## **EAVES - ELEVATION, SECTION**

Project Broadwell House

Drawing Title

Proposed Eaves Schedule

Zinc Roof

Planning

Date 29.07.2021 Revision A

Scale 1:20, 1:5 @ A3

Job No. 3509