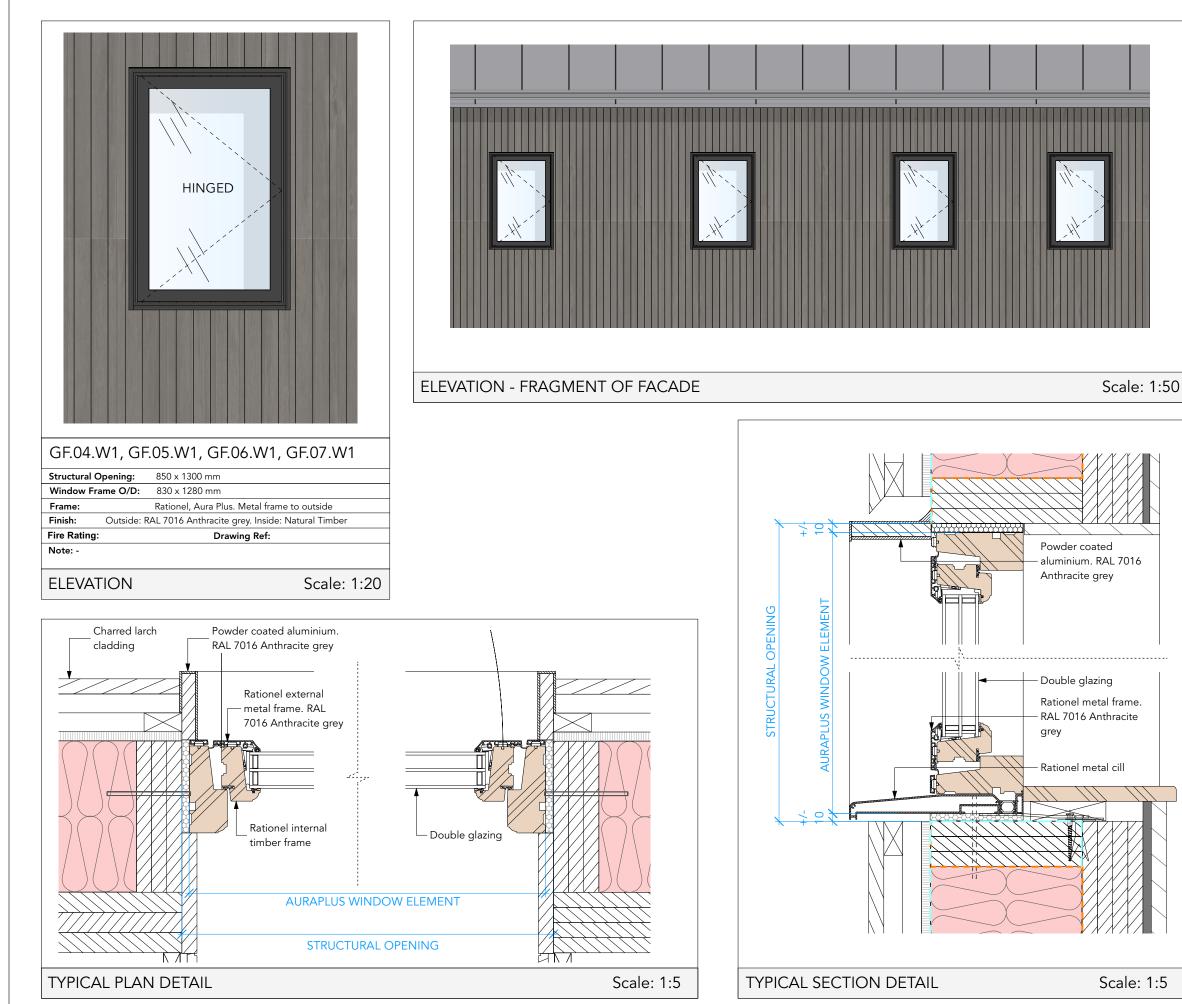

## WINDOW SCHEDULE - ELEVATIONS, PLAN AND SECTION

## NOTE:

For all façade details, refer to drawings P.316/A/B/C