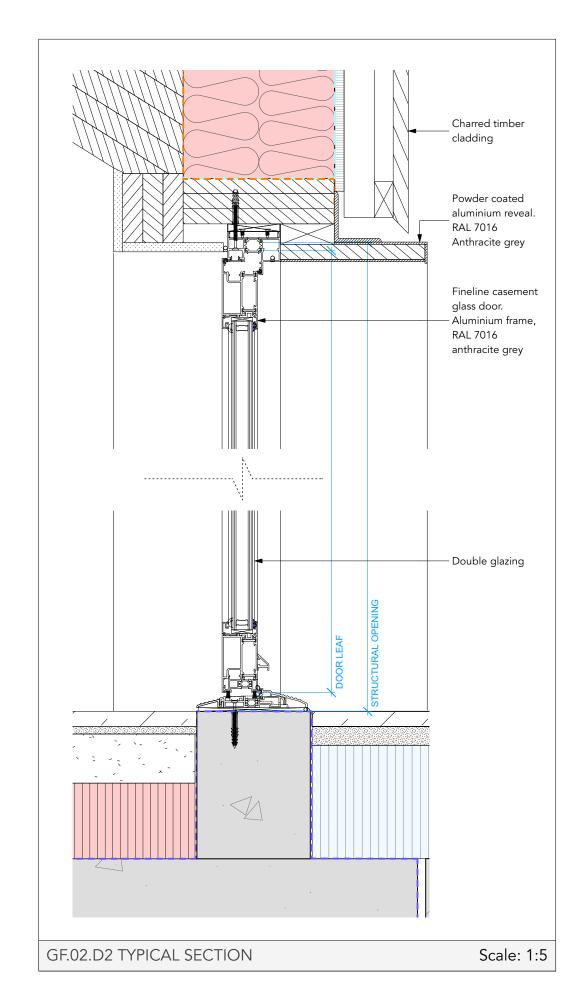

# **EXTERNAL CASEMENT DOOR - ELEVATION, SECTION**

| GF.02.D2            |                          | KITCHEN      | CORRIDOR    |
|---------------------|--------------------------|--------------|-------------|
| Structural Opening: | 1000 x 2500 mm           |              |             |
| Door Leaf:          | 893 x 2429 mm            |              |             |
| Frame:              | Fineline Casement Door   |              |             |
| Finish:             | RAL 7016 Anthracite grey |              |             |
| Fire Rating:        | N/A                      | Drawing Ref: |             |
| Note: -             |                          |              |             |
| ELEVATION           |                          |              | Scale: 1:20 |

#### NOTE:

For all façade details, refer to drawings P.316/A/B/C