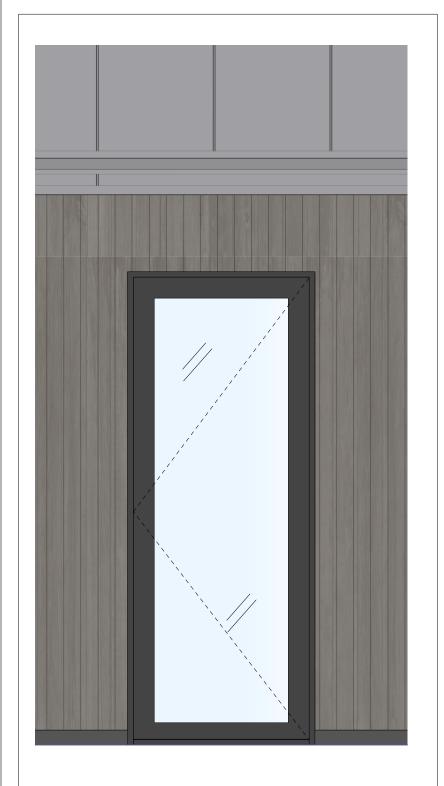

# **EXTERNAL CASEMENT DOOR - ELEVATION, SECTION**

| GF.02.D2            |                          | KITCHEN      | CORRIDOR    |
|---------------------|--------------------------|--------------|-------------|
| Structural Opening: | 1000 x 2500 mm           |              |             |
| Door Leaf:          | 893 x 2429 mm            |              |             |
| Frame:              | Fineline Casement Door   |              |             |
| Finish:             | RAL 7016 Anthracite grey |              |             |
| Fire Rating:        | N/A                      | Drawing Ref: |             |
| Note: -             |                          |              |             |
| ELEVATION           |                          |              | Scale: 1:20 |