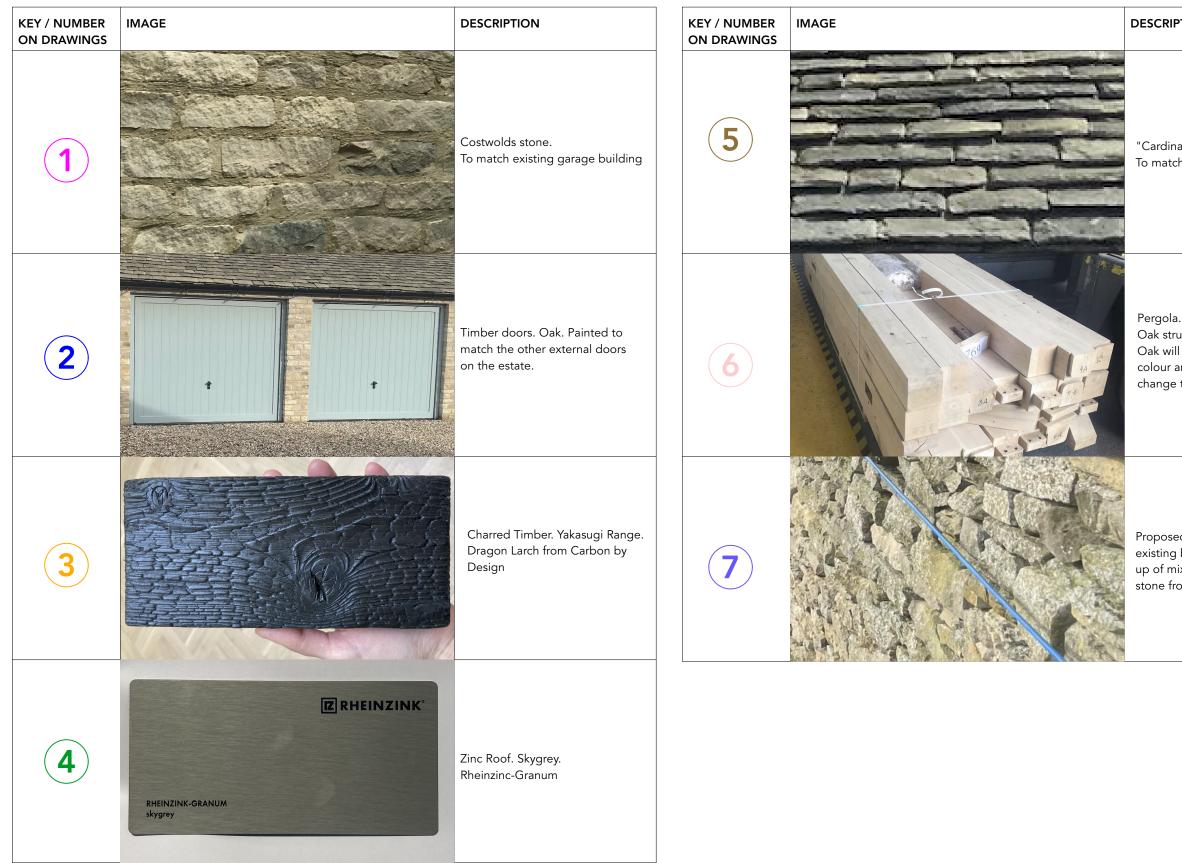

## DESCRIPTION

"Cardinal" reconstituted roof tiles. To match existing garage building

Oak structure, natural finish. Oak will weather with time, colour and texture is due to change to a greyer beige

Proposed stone wall to match existing boundary wall and made up of mixture of new and reused stone from on-site demolition