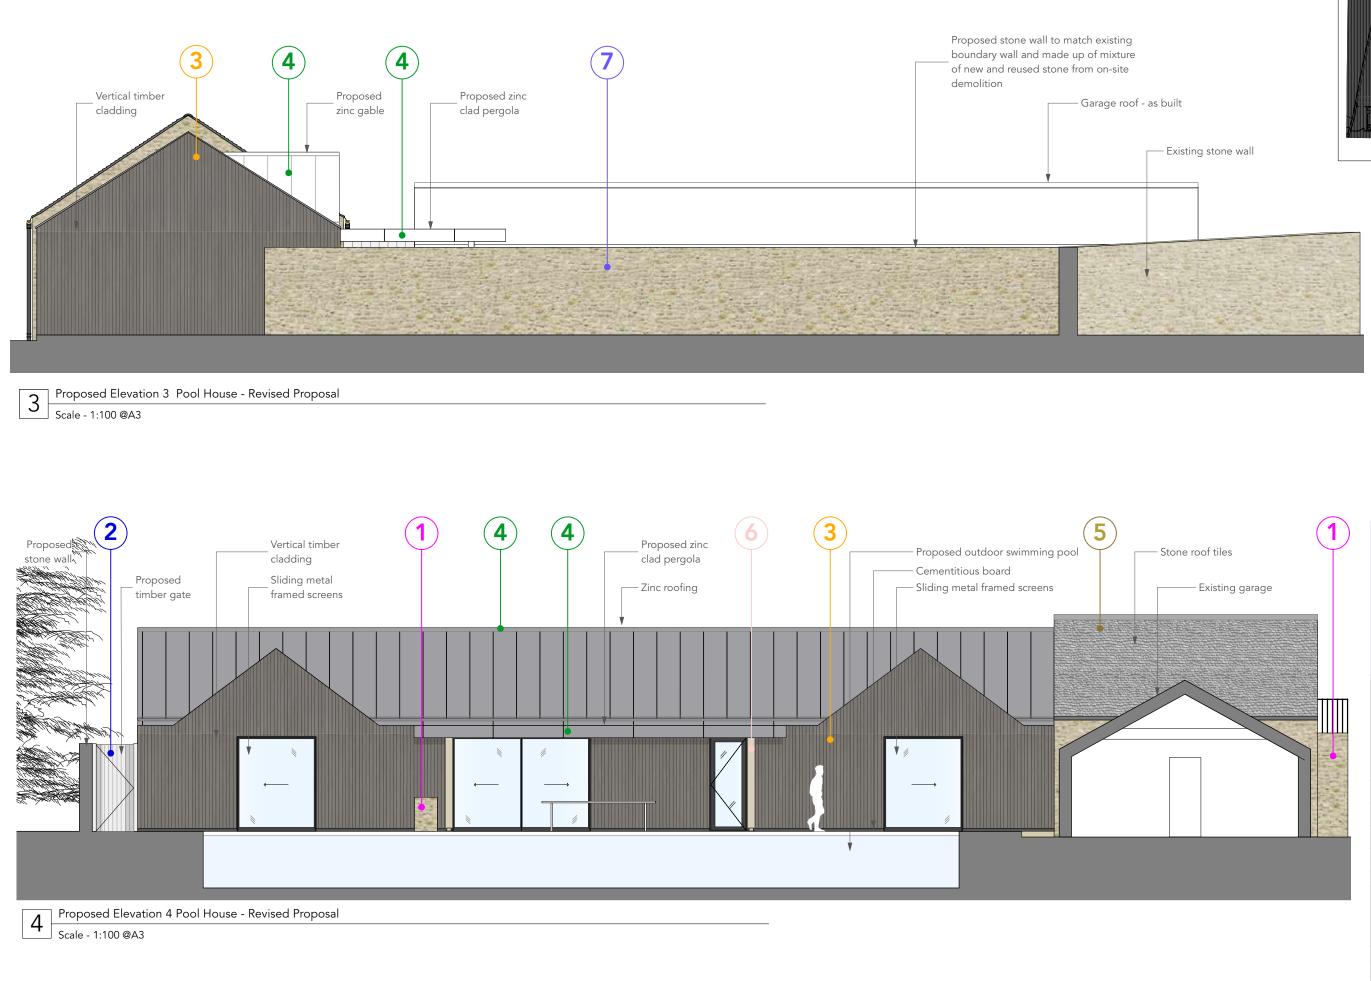

## DESCRIPTION

"Cardinal" reconstituted roof tiles. To match existing garage building

Oak structure, natural finish. Oak will weather with time, colour and texture is due to change to a greyer beige

Proposed stone wall to match existing boundary wall and made up of mixture of new and reused stone from on-site demolition

## NOTE:

For windows, doors and eaves details, refer to set of drawings P.905, P.906, P.925, P.927, P.928, P.929

# **PLANNING**

| RUNDELL ASSOCIATES                                  |  |  |
|-----------------------------------------------------|--|--|
| Architecture & Design<br>12 Salem Rd, London W2 4DL |  |  |
| +44 (0)207 483 8360<br>office@rundellassociates.com |  |  |
| rundellassociates.com                               |  |  |
| Client MR & MRS JACKSON                             |  |  |
| Structural Engineer                                 |  |  |
| -                                                   |  |  |
| Services Engineer                                   |  |  |
| -                                                   |  |  |
| Quantity Surveyor                                   |  |  |
| -                                                   |  |  |
| Project BROADWELL                                   |  |  |
| Drawing Title                                       |  |  |
| PROPOSED MATERIAL                                   |  |  |
| SCHEDULE                                            |  |  |
| POOL HOUSE ELEVATION                                |  |  |
| Date 29.07.21 Revision                              |  |  |
| Scale 1:100 @ A3                                    |  |  |
| Job No. 3509                                        |  |  |
| Drawing No. P.316/C                                 |  |  |