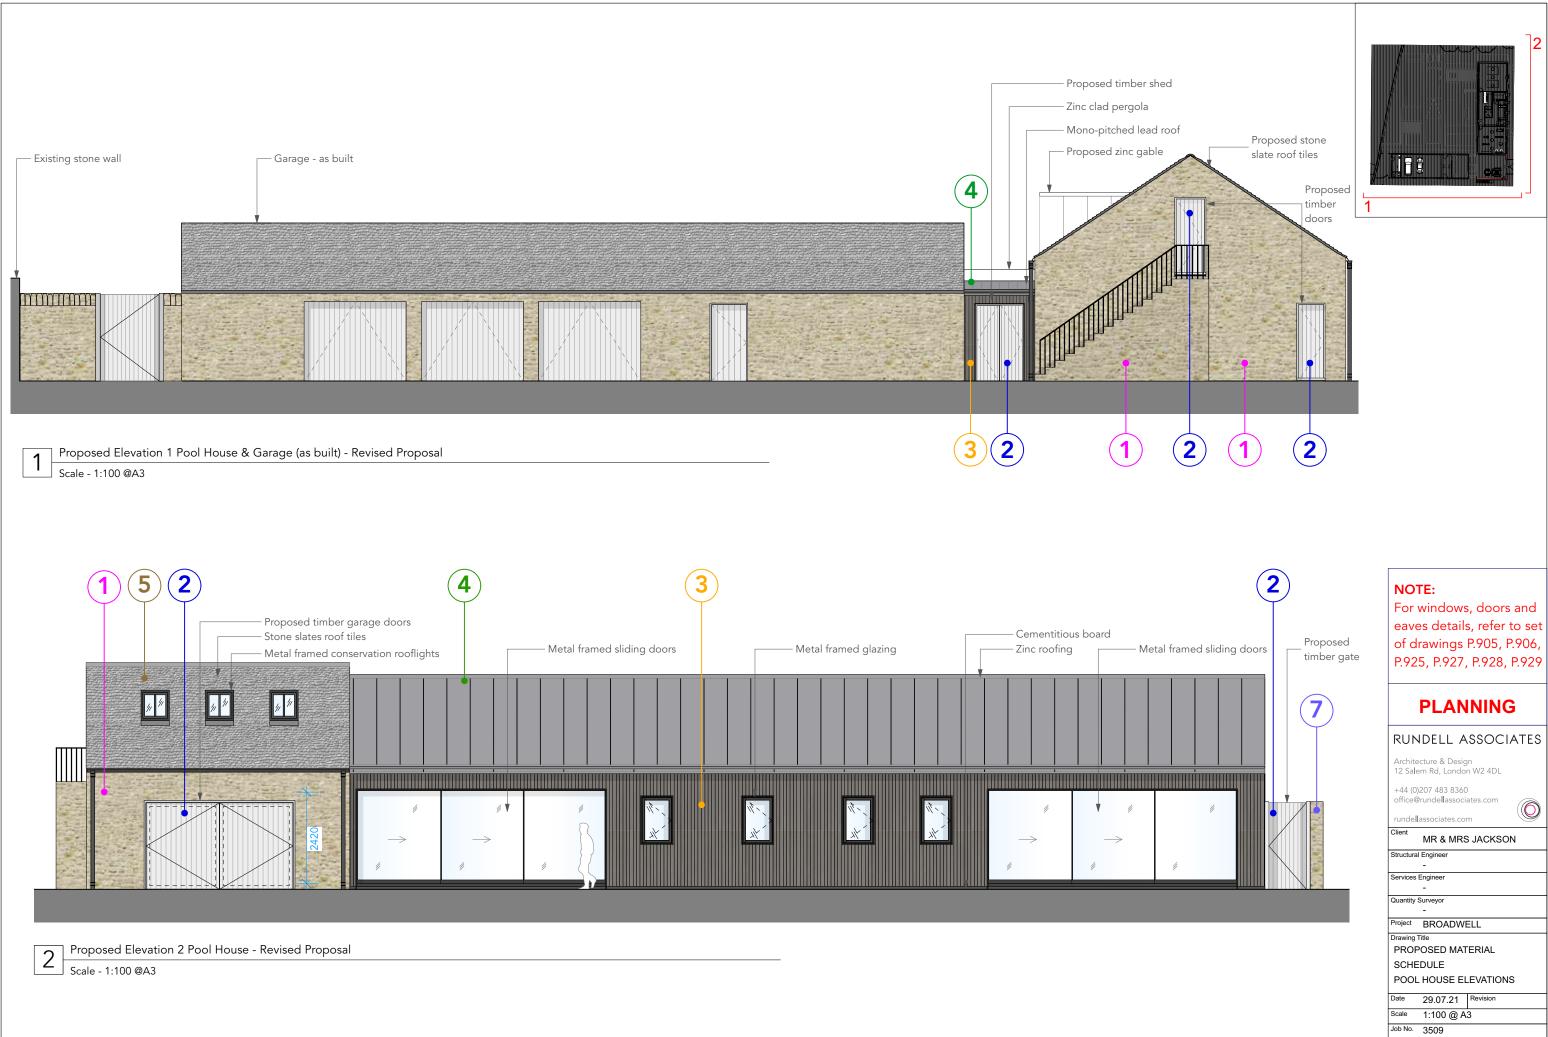

### NOTE:

For windows, doors and eaves details, refer to set of drawings P.905, P.906, P.925, P.927, P.928, P.929

# PLANNING

| RUNDELL A                                            | SSOCIATES  |
|------------------------------------------------------|------------|
| Architecture & Desig<br>12 Salem Rd, Londo           |            |
| +44 (0)207 483 8360<br>office@runde <b>  </b> associ |            |
| runde <b>ll</b> associates.co                        | m V        |
| Client MR & MRS JACKSON                              |            |
| Structural Engineer                                  |            |
| -                                                    |            |
| Services Engineer                                    |            |
| -                                                    |            |
| Quantity Surveyor                                    |            |
| -                                                    |            |
| Project BROADW                                       | ELL        |
| Drawing Title                                        |            |
| PROPOSED MATERIAL                                    |            |
| SCHEDULE                                             |            |
| POOL HOUSE                                           |            |
| Date 29.07.21                                        | Revision   |
| Scale N/A                                            |            |
| Job No. 3509                                         |            |
| Drawing No. <b>P.316/A</b>                           |            |
| Drawn by AR                                          | Checked MR |