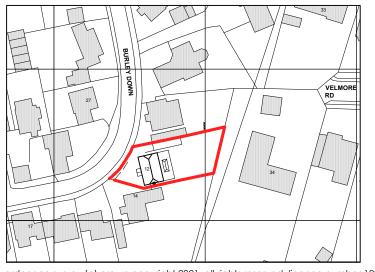

ordnance survey (c) crown copyright 2021. all rights reserved. licence number 100022432

**LOCATION** PLAN SCALE 1:1250

SITE LAYOUT SCALE 1:500

this drawing is the copyright of CMCdesign and may not be copied, altered or