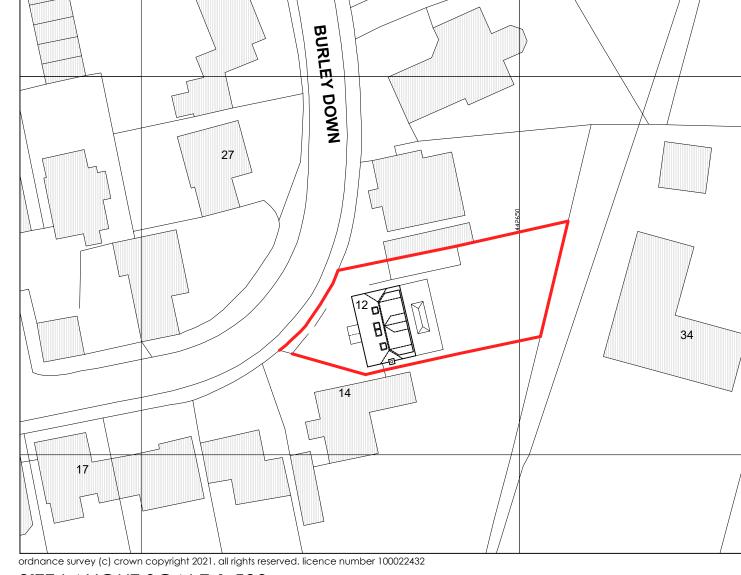

ordnance survey (c) crown copyright 2021. all rights reserved. licence number 100022432

**LOCATION** PLAN SCALE 1:1250

SITE LAYOUT SCALE 1:500

this drawing is the copyright of CMCdesign and may not be copied, altered or