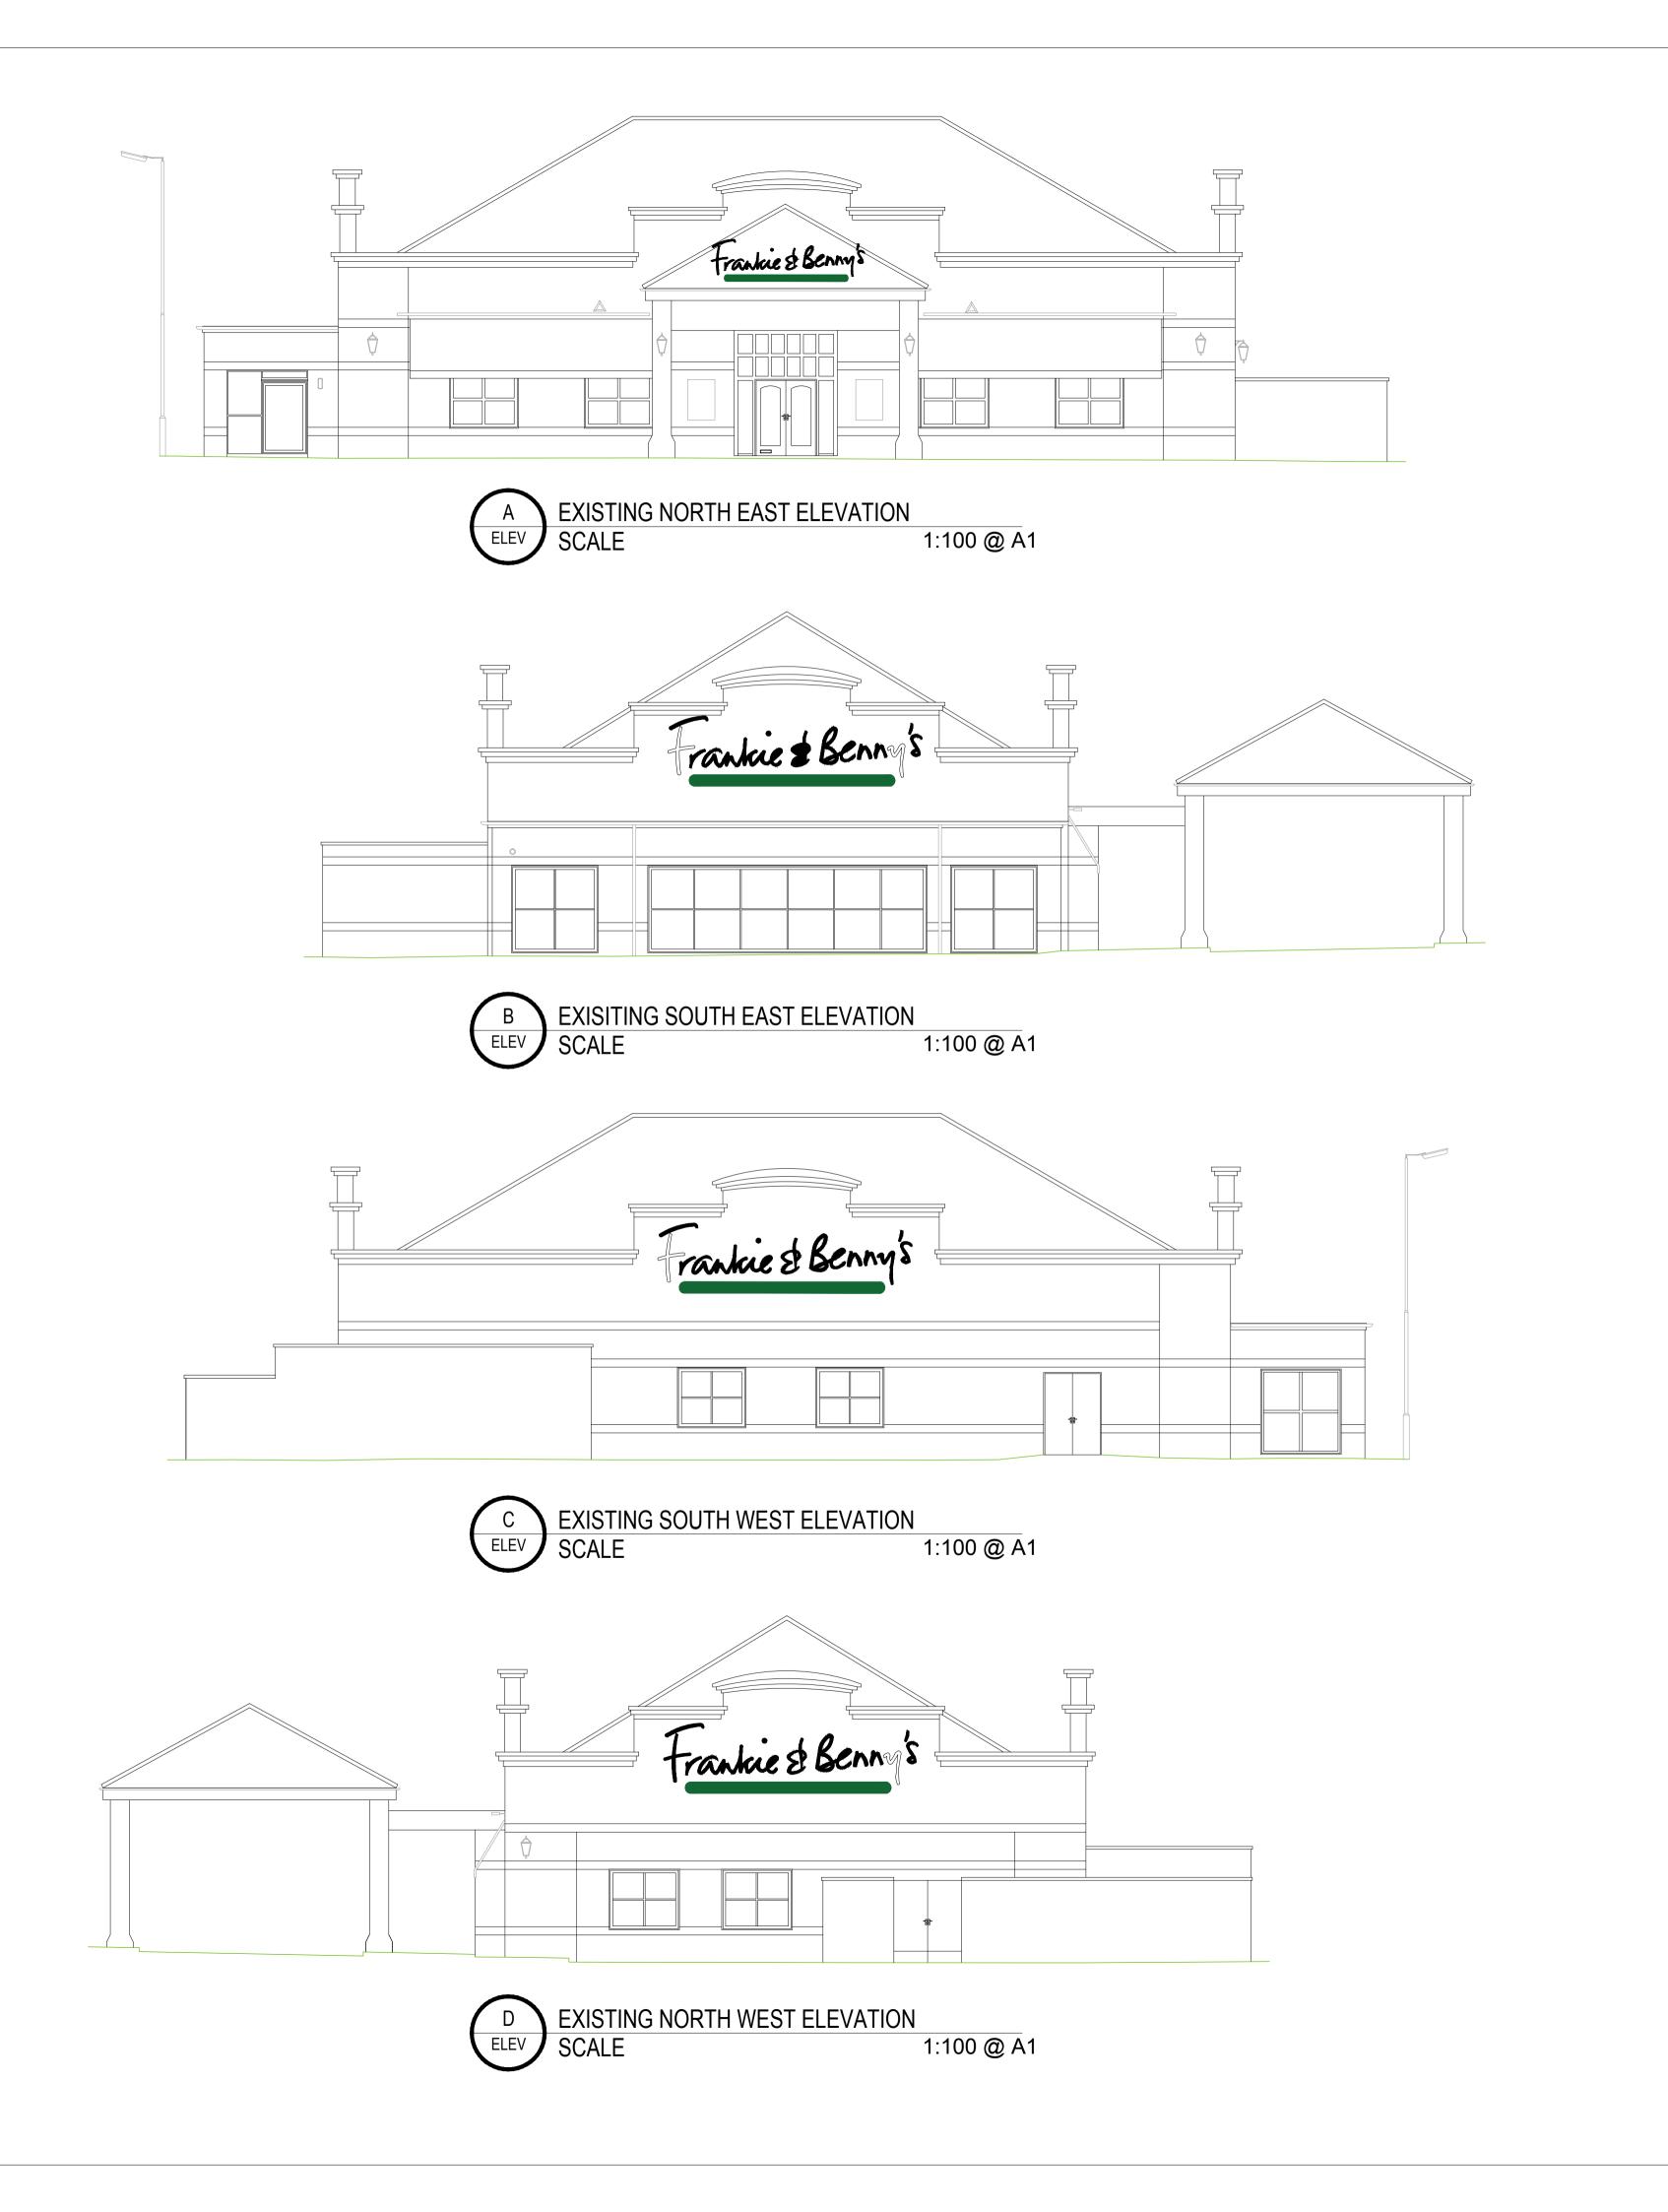

REV DATE DESCRIPTION **PLANNING** 

4a KING STREET STUDIOS, LONDON, W6 0QA WWW.BEYONDLONDON.COM TEL: 020 8846 3880

Project Name: 7416 TEESSIDE

NON-STANDARD DRIVE-THRU Title:

EXISTING ELEVATIONS Site Address: Haydock Park Road Teesside Retail Park Stockton-on-Tees

TS17 7BG

Drawing No: 7416-PL-01.3

Date: 17/05/2021 | Scale: 1:100 @A1

Rev:

Drawn by: Checked: MVB MC