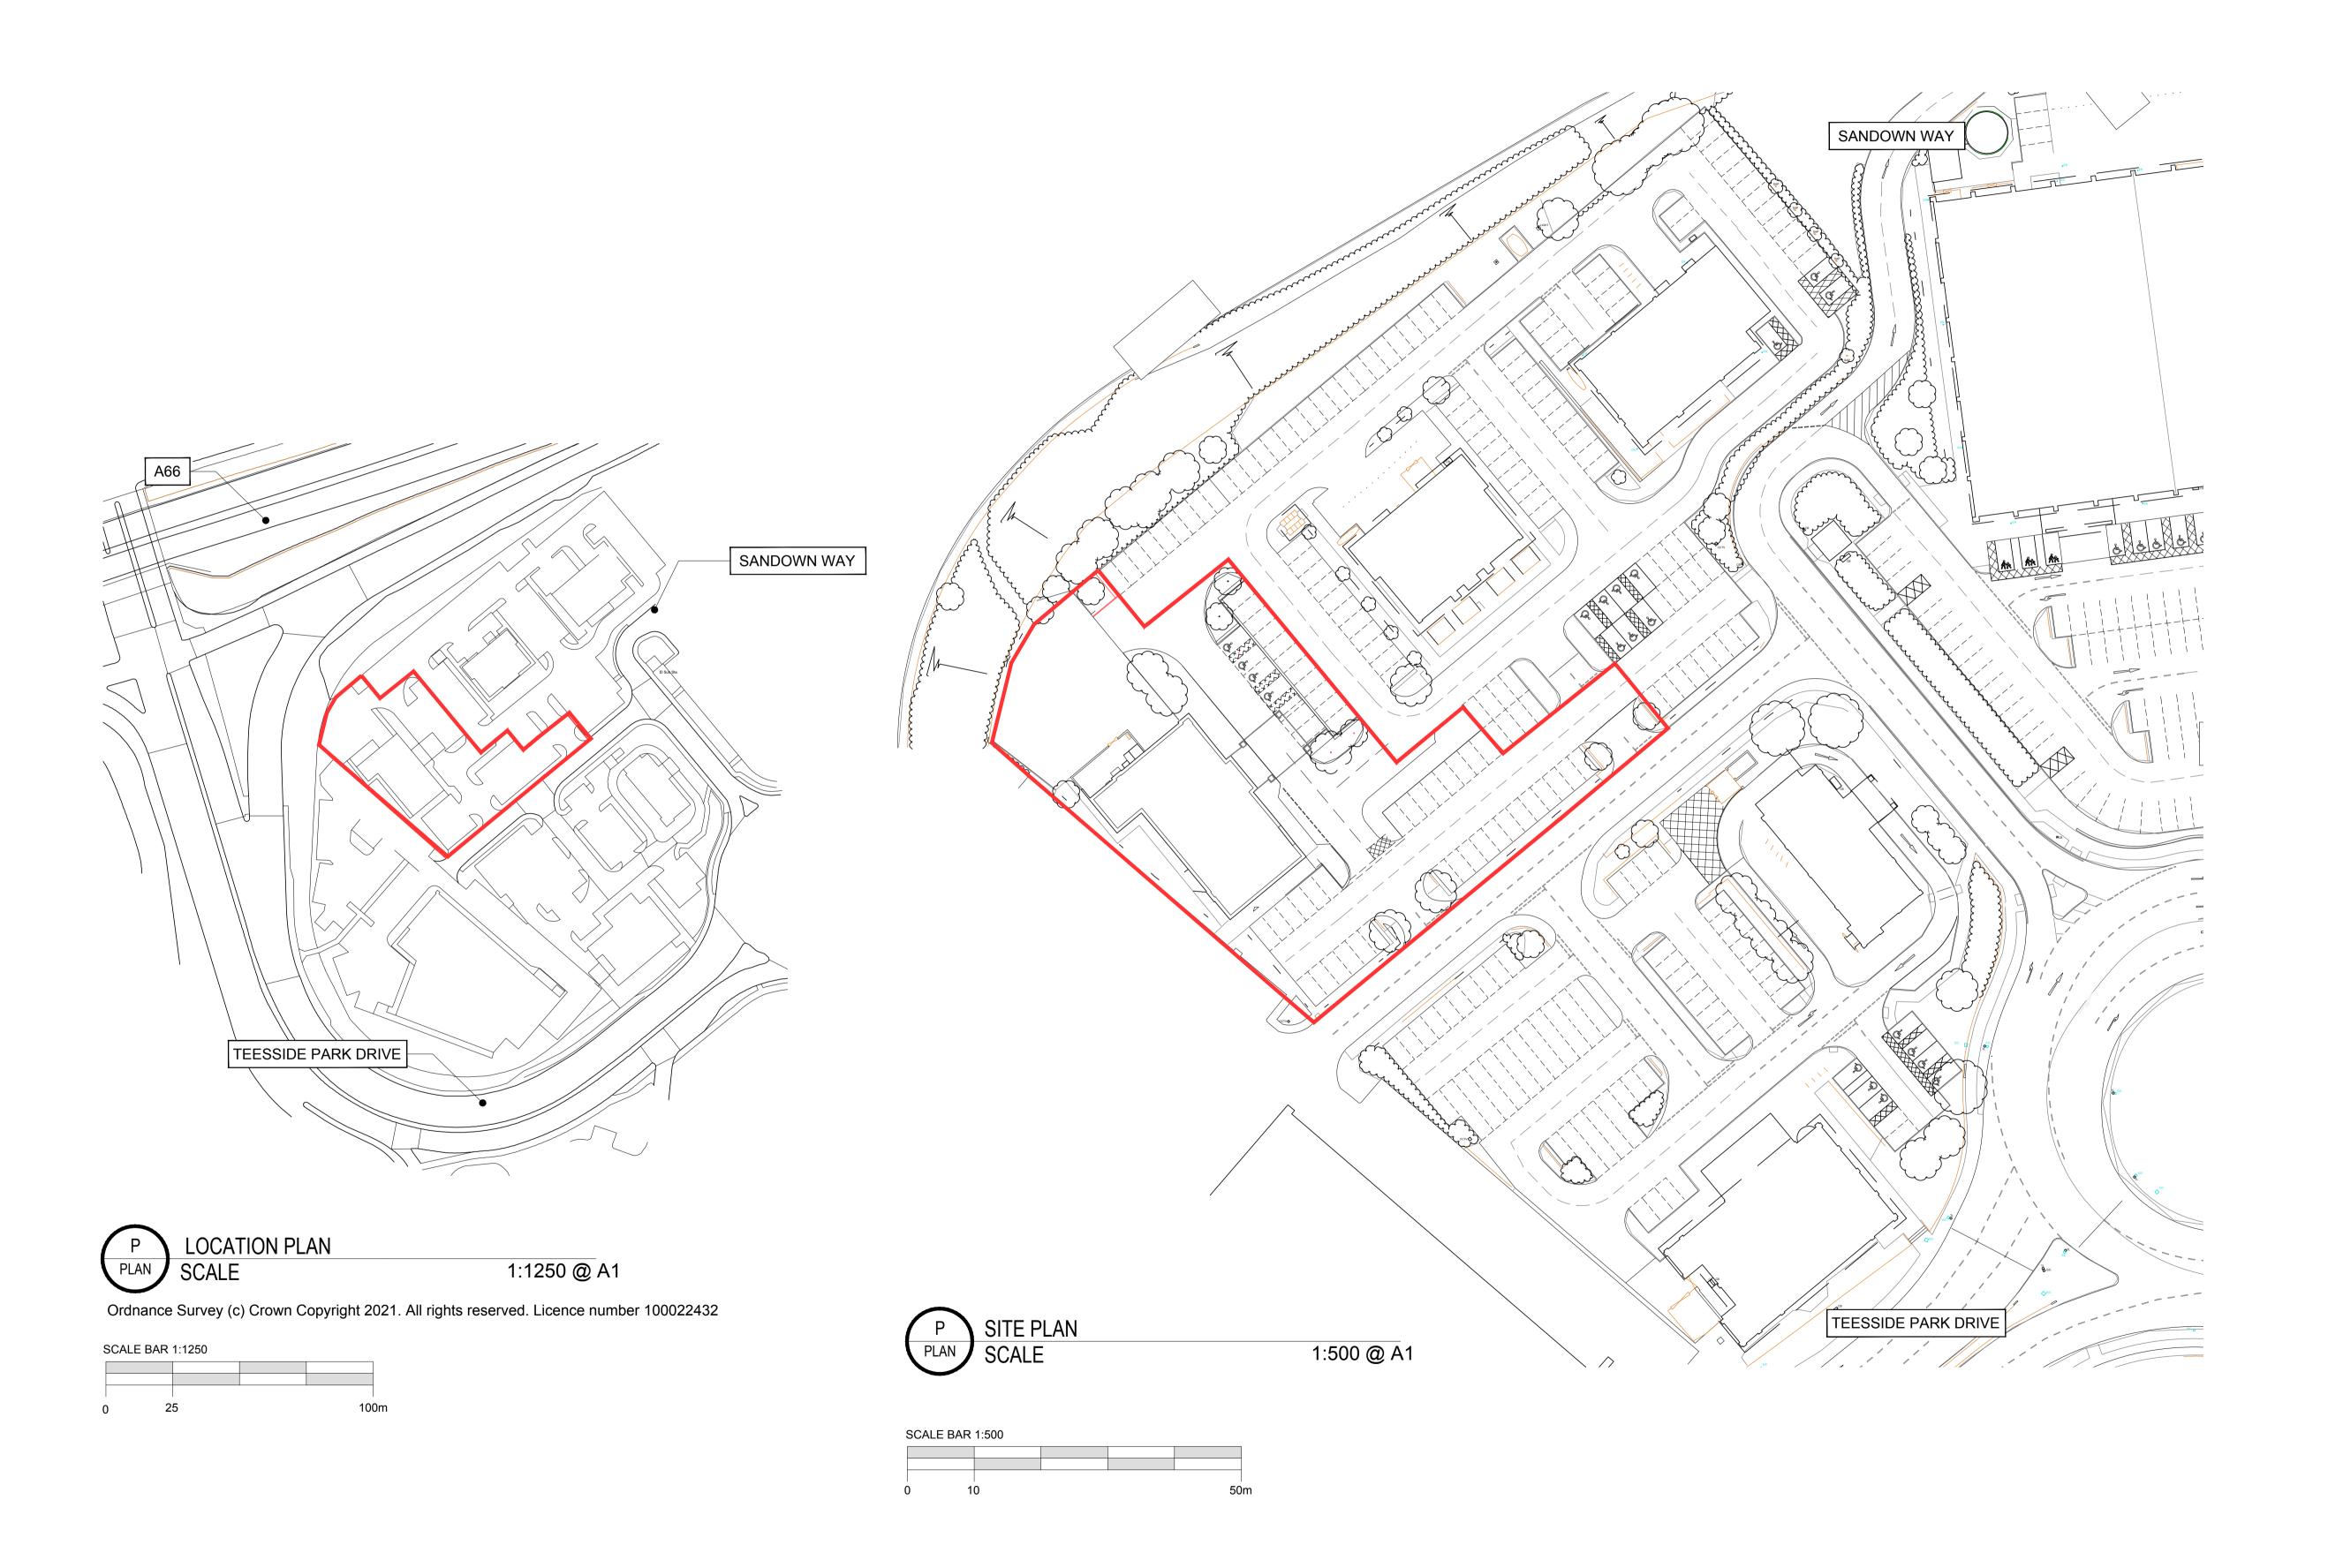

PLANNING

Project Name: 7416 TEESSIDE

NON-STANDARD DRIVE-THRU

SITE & LOCATION PLAN

Site Address: Haydock Park Road Teesside Retail Park Stockton-on-Tees TS17 7BG

Rev: Drawing No: 7416-PL-00.1 Date: 17/05/2021 | Scale: