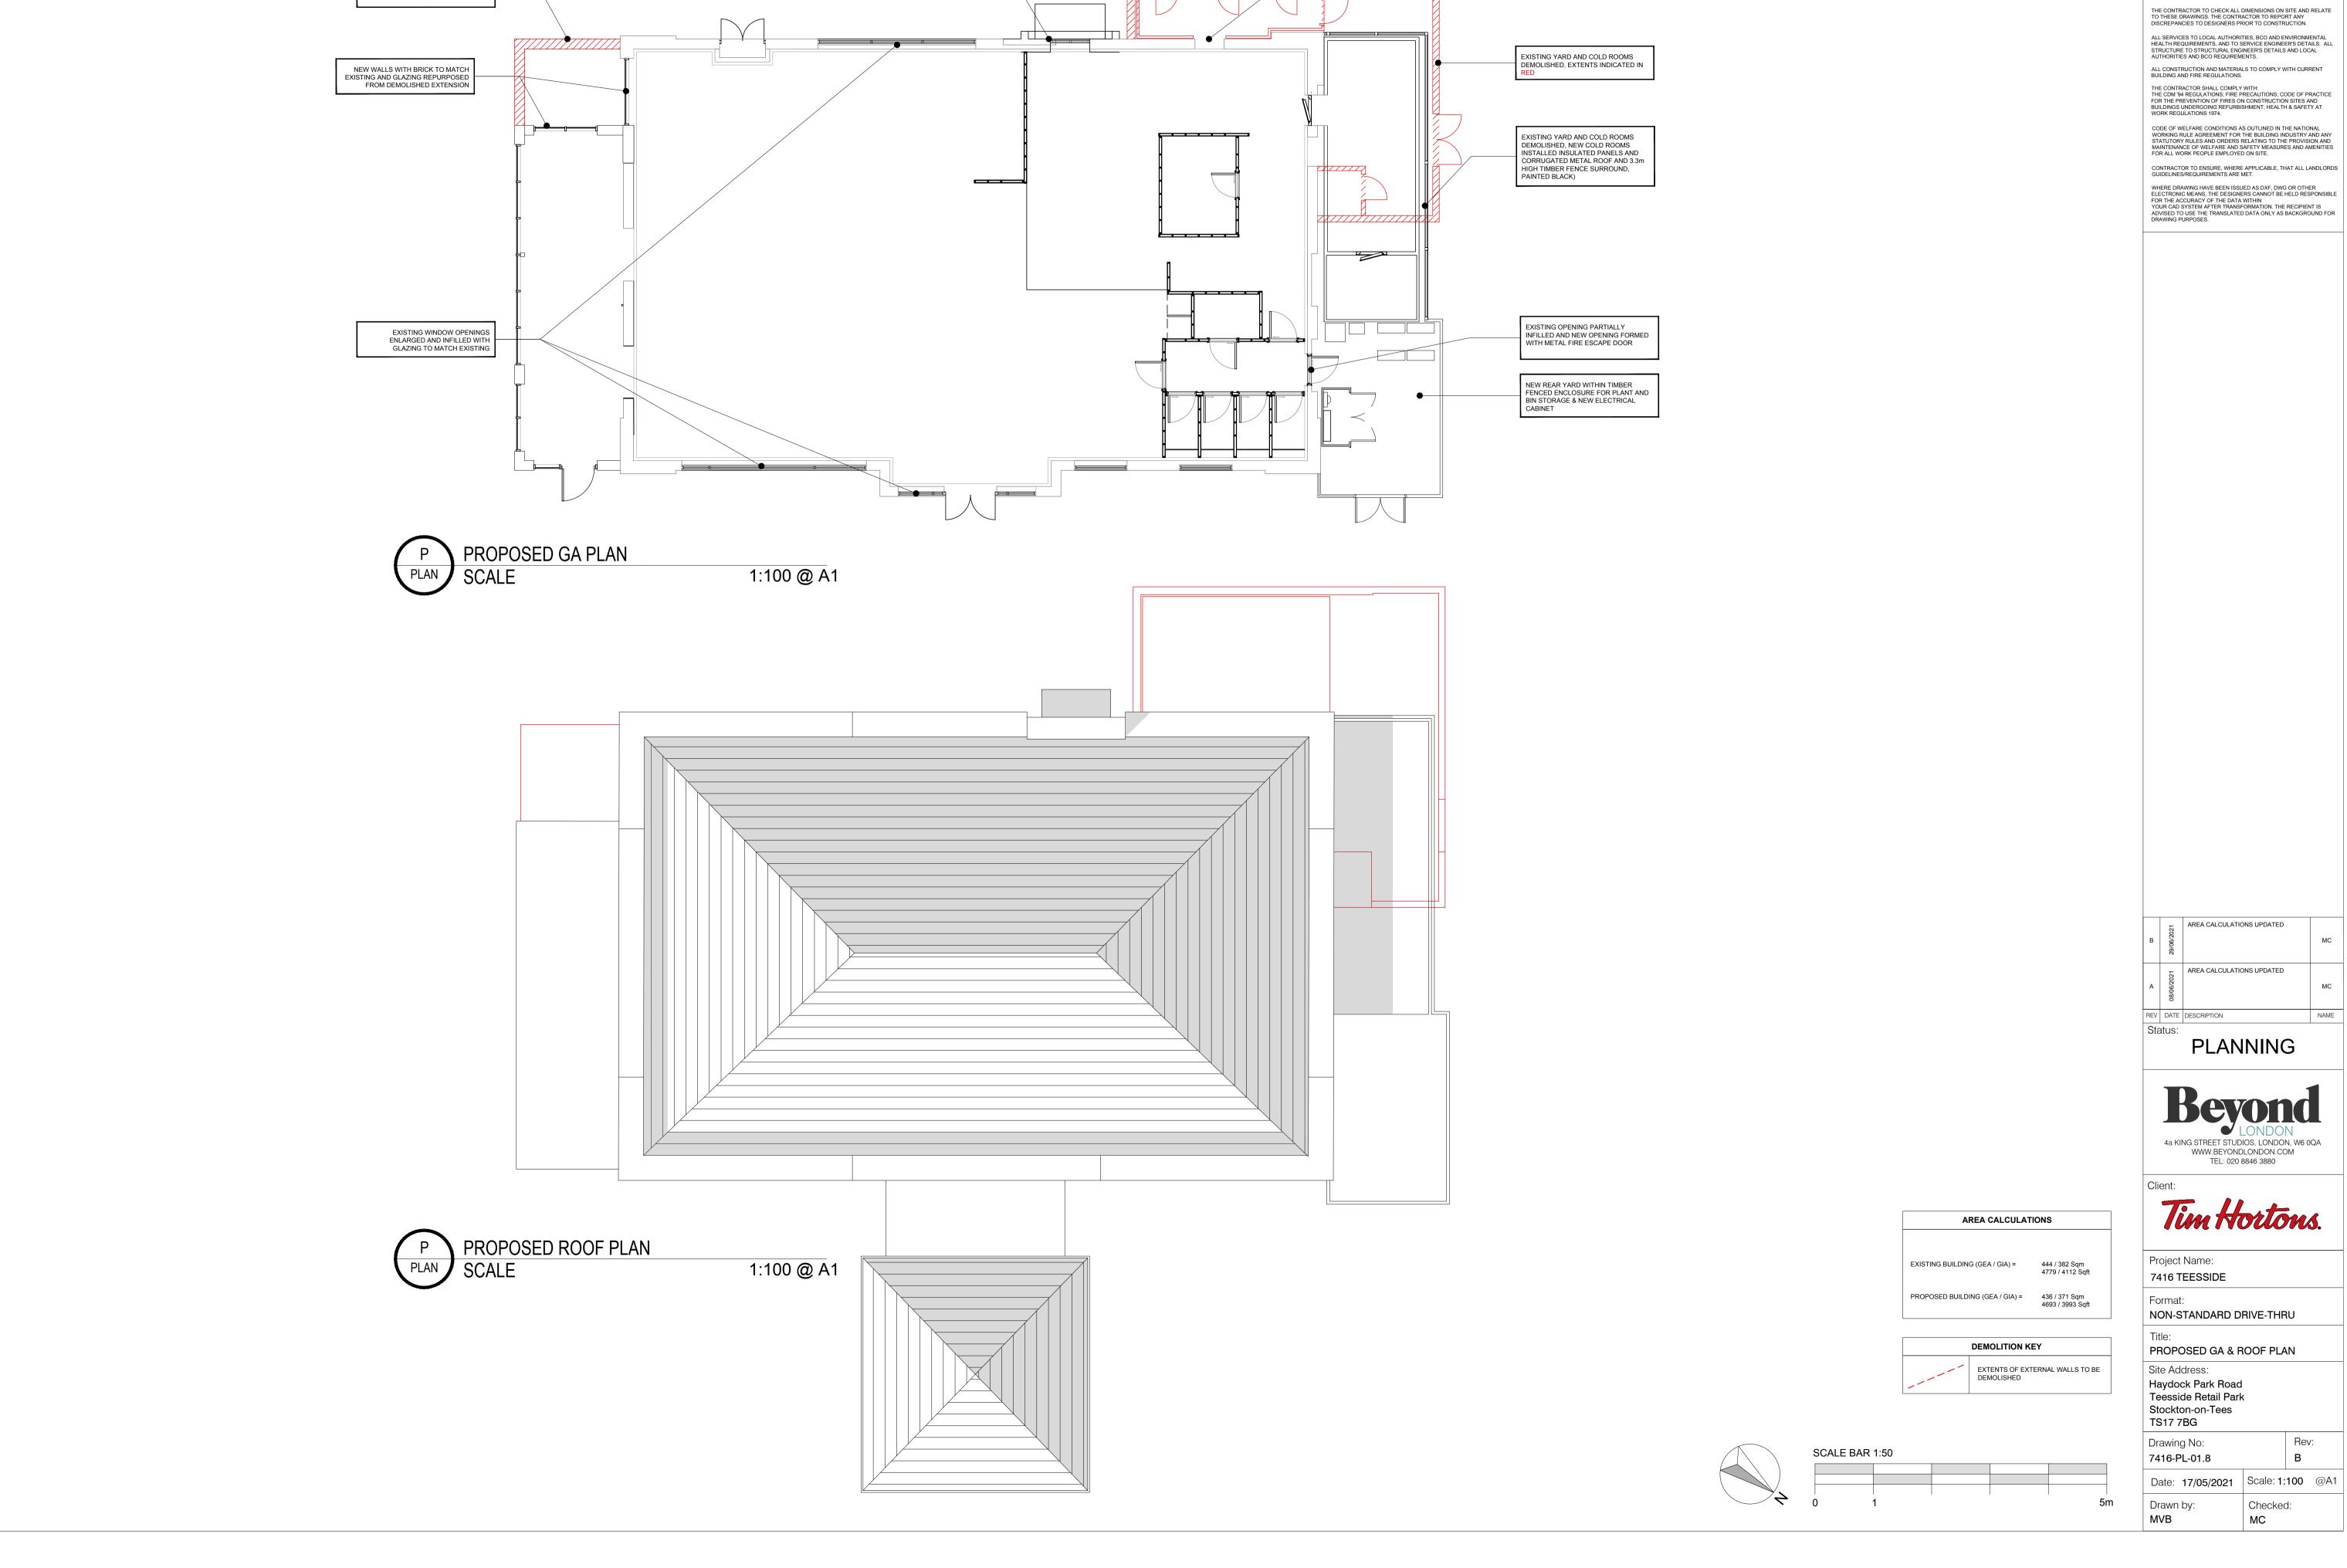

EXISTING OPENING INFILLED WITH

BRICKWORK TO MATCH EXISTING, PAINTED BLACK

NEW DRIVE-THRU COLLECTION

WINDOW WITHIN PROJECTING METAL CLADDING PANEL PORTAL SURROUND AND CANOPY OVERHEAD

EXISTING EXTENSION PARTIALLY

DEMOLISHED

IMPORTANT:

ONLY SCALE FOR PLANNING PURPOSES. ALL DIMENSIONS SHOWN ARE FOR REFERENCE ONLY, AND SHOULD BE VERIFIED ON SITE BY THE PRINCIPLE CONTRACTOR.

THIS DRAWING AND THE DETAILS HEREIN ARE THE COPYRIGHT OF BEYOND-COMMUNICATIONS LTD AND MUST NOT BE REPRODUCED, ALTERED OR PASSED TO ANY THIRD PARTY WITHOUT PRIOR WRITTEN CONSENT.