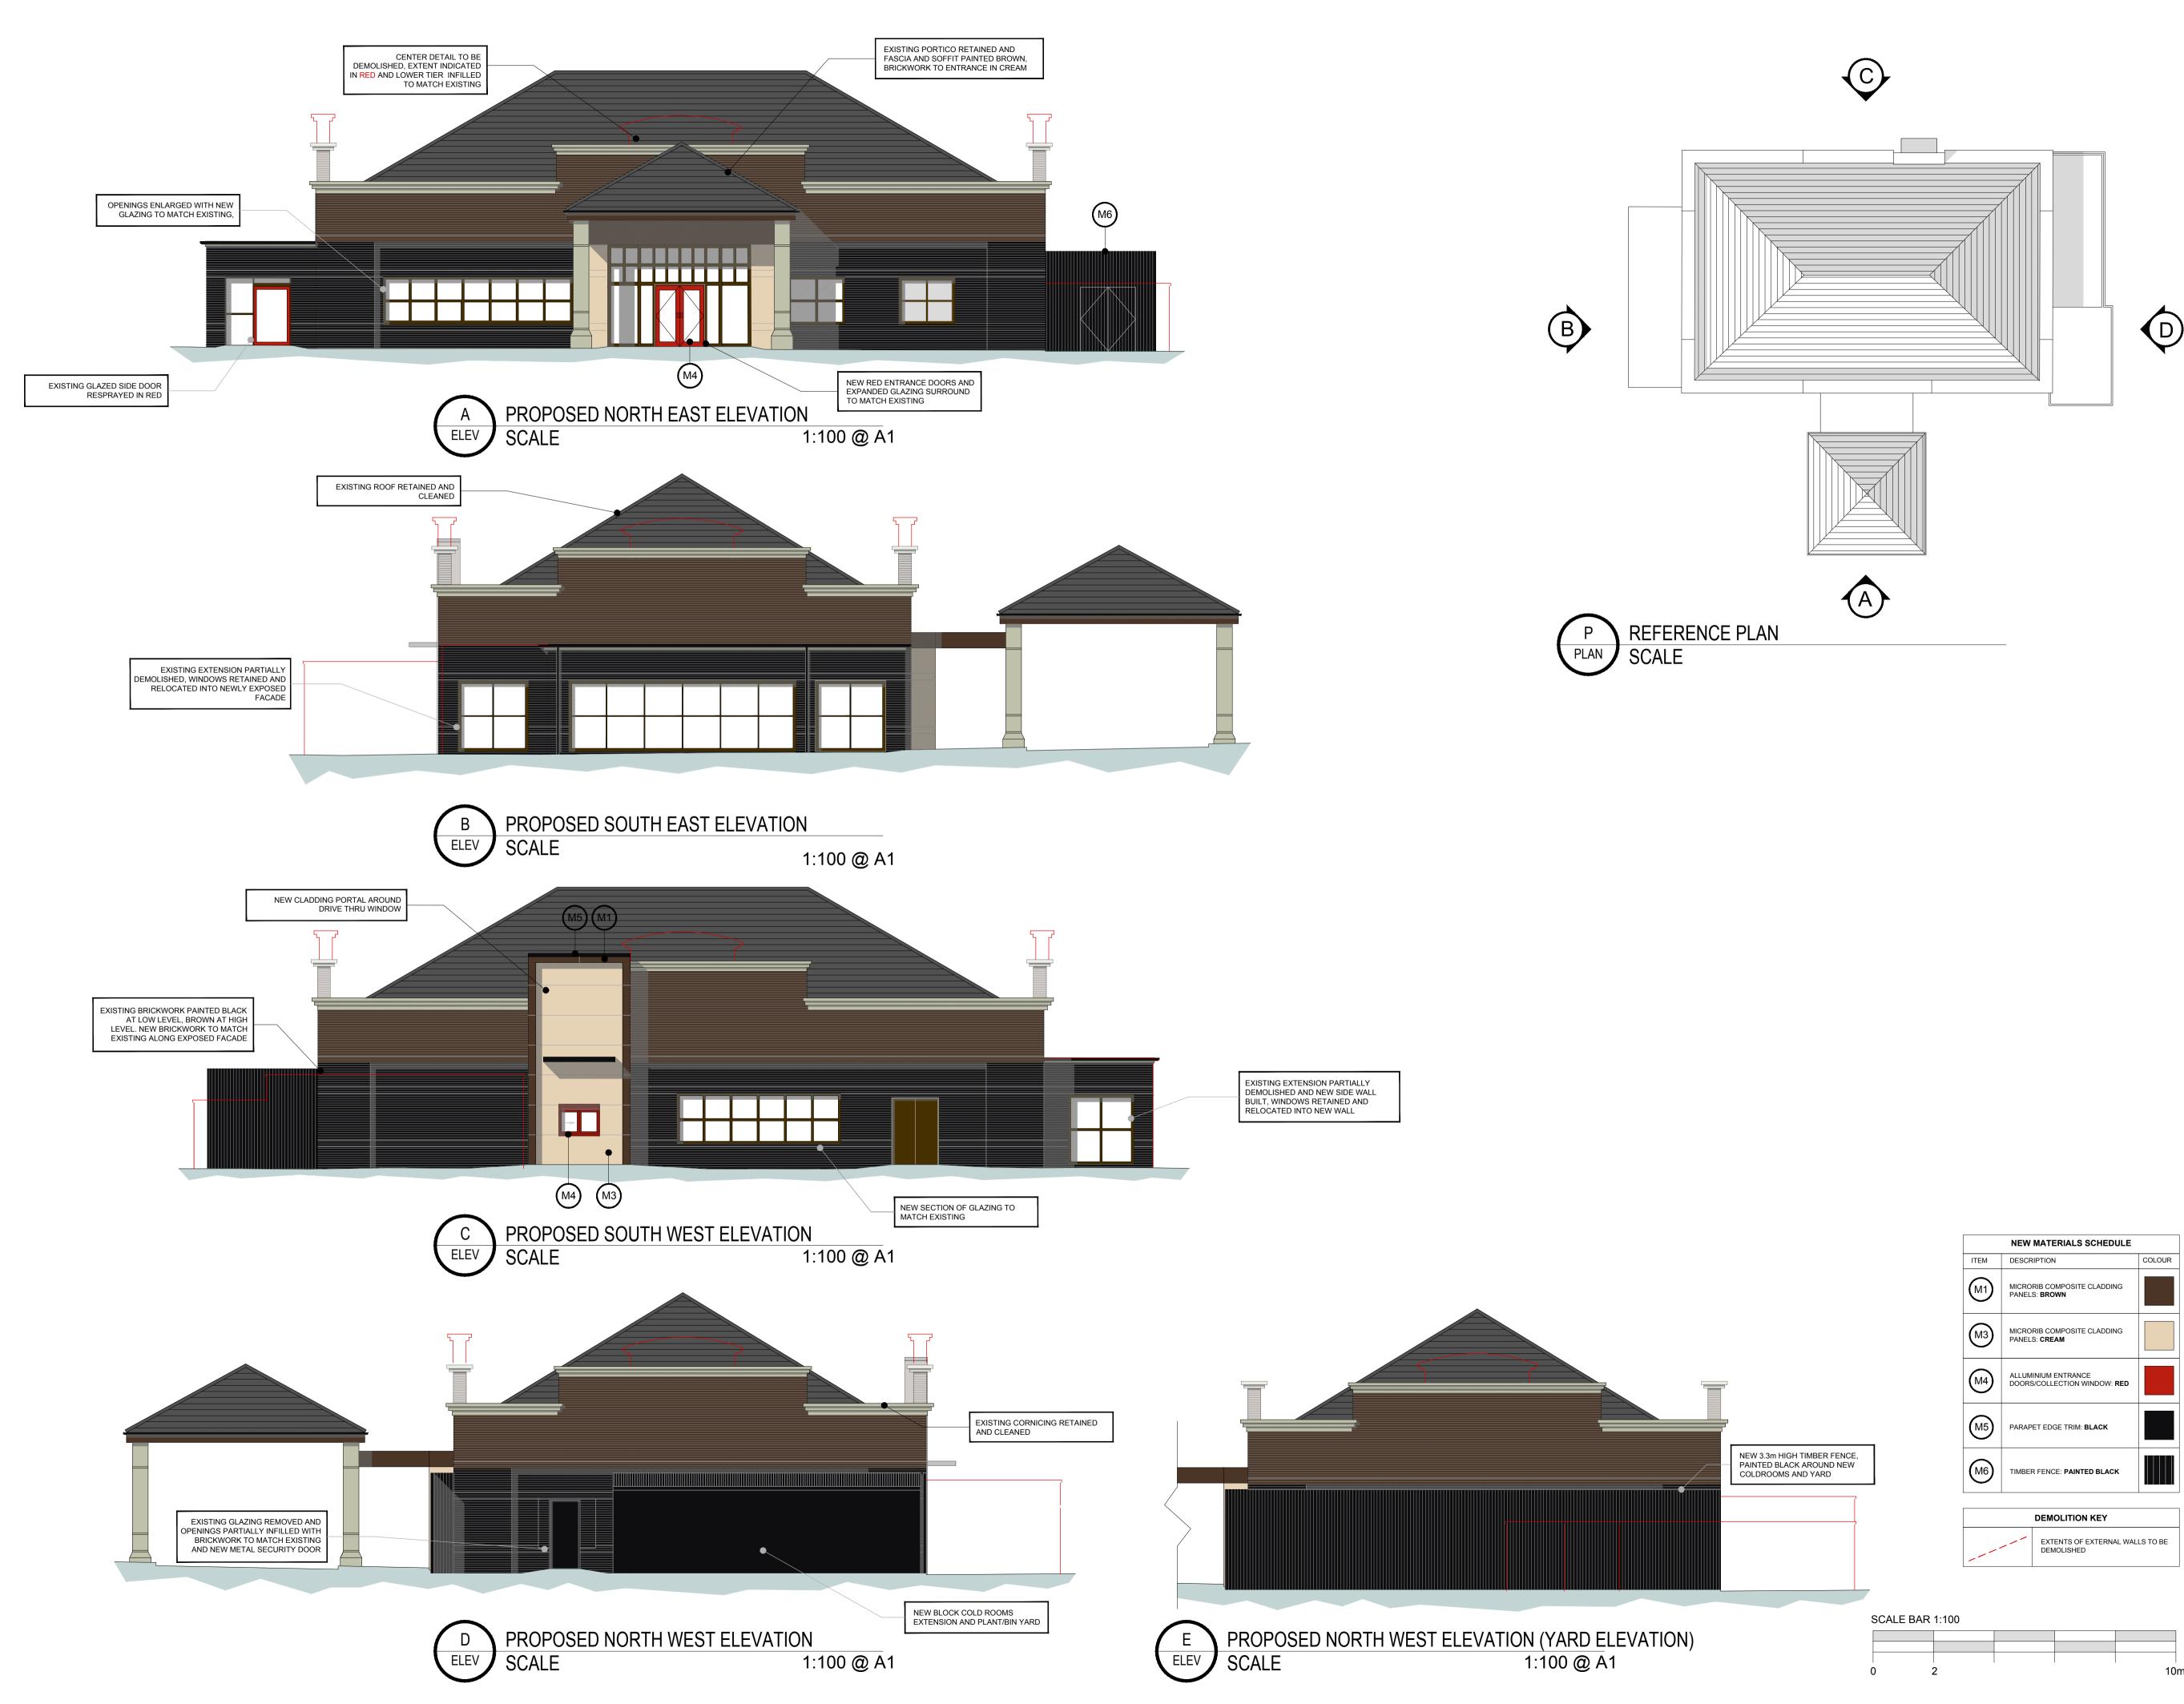

|                | NEW MATERIALS SCHE                               | DULE            |  |  |  |
|----------------|--------------------------------------------------|-----------------|--|--|--|
| ITEM           | DESCRIPTION                                      | COLOUR          |  |  |  |
| M1             | MICRORIB COMPOSITE CLADD<br>PANELS: <b>BROWN</b> | DING            |  |  |  |
| M3             | MICRORIB COMPOSITE CLADD<br>PANELS: <b>CREAM</b> | NING            |  |  |  |
| M4             | ALLUMINIUM ENTRANCE<br>DOORS/COLLECTION WINDOW   | /: RED          |  |  |  |
| (M5)           | PARAPET EDGE TRIM: <b>BLACK</b>                  |                 |  |  |  |
| (M6)           | TIMBER FENCE: PAINTED BLA                        | ск              |  |  |  |
|                |                                                  |                 |  |  |  |
| DEMOLITION KEY |                                                  |                 |  |  |  |
|                | EXTENTS OF EXTERN<br>DEMOLISHED                  | NAL WALLS TO BE |  |  |  |
|                |                                                  |                 |  |  |  |