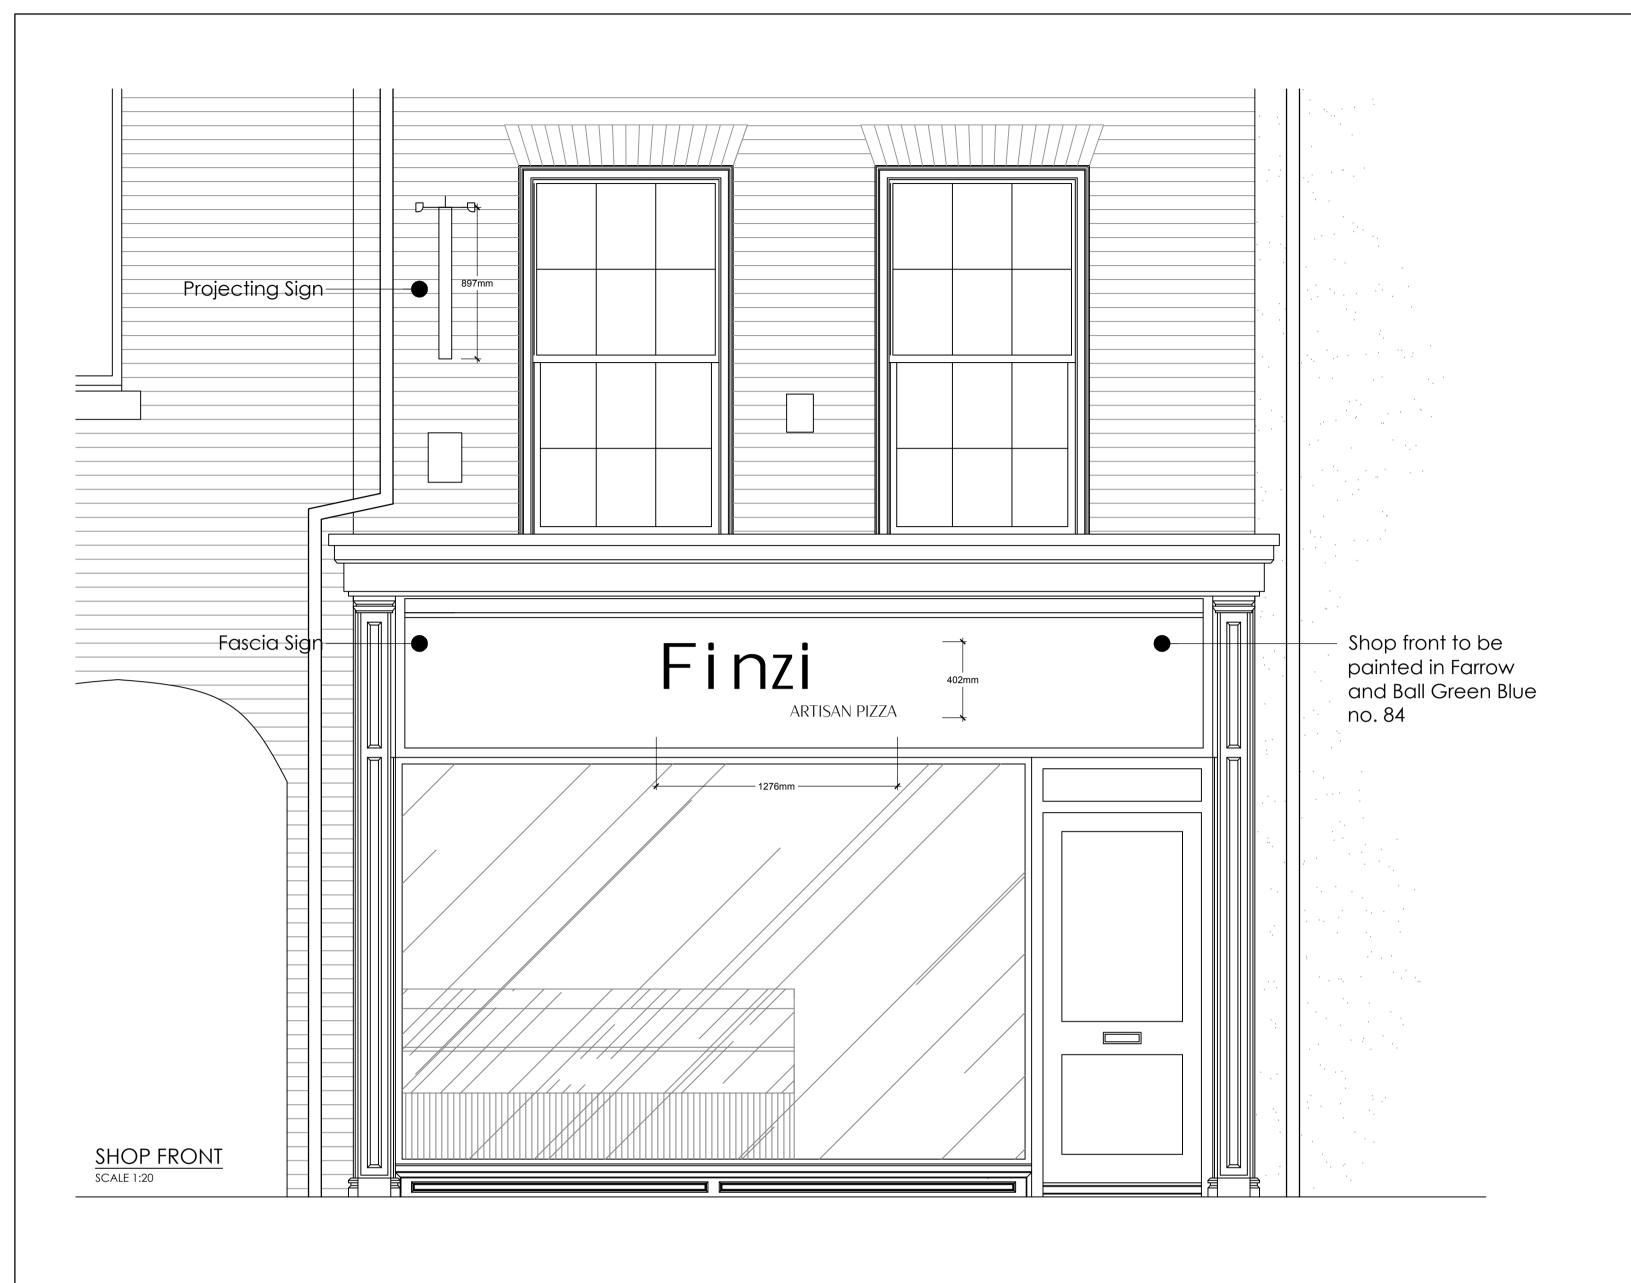

DISPLAY UNIT SCALE 1:20

MARBLE UP-STAND



## HANGING SIGN

FRONT & SIDE ELEVATION

SCALE: 1:10



## THIS DRAWING IS PROPERTY OF THE NOVO DESIGN HOUSE LTD.

Copyright is reserved by them and the drawing issued on condition that it is not copied either wholly or part without the consent in writing of Novo Design.

Figured dimensions to take preference over those scaled. All dimensions to be checked on site before commencement of any work or shop drawings. This drawing is to be read in conjunction with the specification when existing.

The information on this drawing is to be read in conjunction with the bill of quantities / specification and any other related drawings. The contractor must ensure that all items detailed on this drawing are included when tendering even if not covered by t