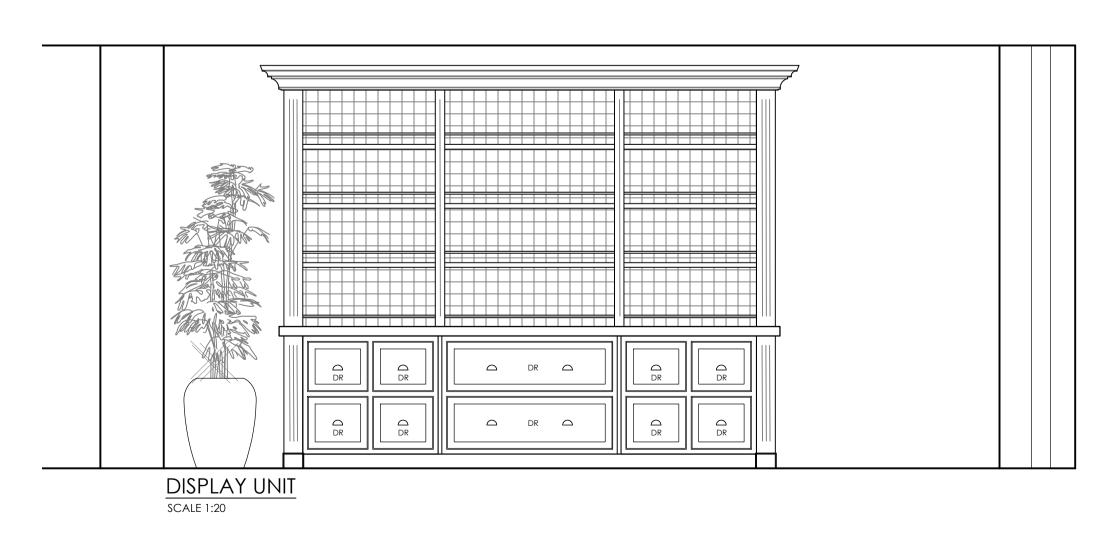

DISPLAY UNIT SCALE 1:20

MARBLE UP-STAND



## HANGING SIGN

FRONT & SIDE ELEVATION

SCALE: 1:10



## THIS DRAWING IS PROPERTY OF THE NOVO DESIGN HOUSE LTD.

Copyright is reserved by them and the drawing issued on condition that it is not copied either wholly or part without the consent in writing of Novo Design.

Figured dimensions to take preference over those scaled. All dimensions to be checked on site before commencement of any work or shop drawings. This drawing is to be read in conjunction with the specification when existing.

The information on this drawing is to be read in conjunction with the bill of quantities / specification and any other related drawings. The contractor must ensure that all items detailed on this drawing are included when tendering even if not covered by the specification. NOVO DESIGN must be advised in writing of all such items. Any discrepancies betwee