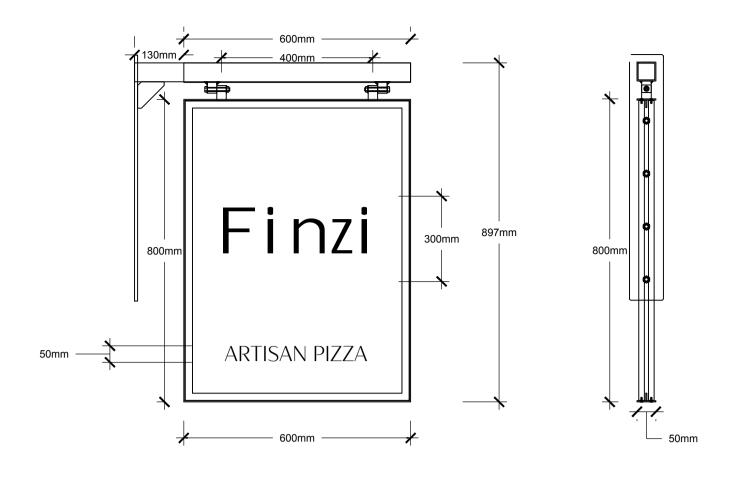

DISPLAY UNIT SCALE 1:20

MARBLE UP-STAND



## HANGING SIGN

FRONT & SIDE ELEVATION

SCALE: 1:10



## THIS DRAWING IS PROPERTY OF THE NOVO DESIGN HOUSE LTD.

Copyright is reserved by them and the drawing issued on condition that it is not copied either wholly or part without the consent in writing of Novo Design.

Figured dimensions to take preference over those scaled. All dimensions to be checked on site before commencement of any work or shop drawings. This drawing is to be read in conjunction with the specification when existing.

The information on this drawing is to be read in conjunction with the bill of quantities / specification and any other related drawings. The contractor must ensure that all items detailed on this drawing are included when tendering even if not covered by the specification. NOVO DESIGN must be advise