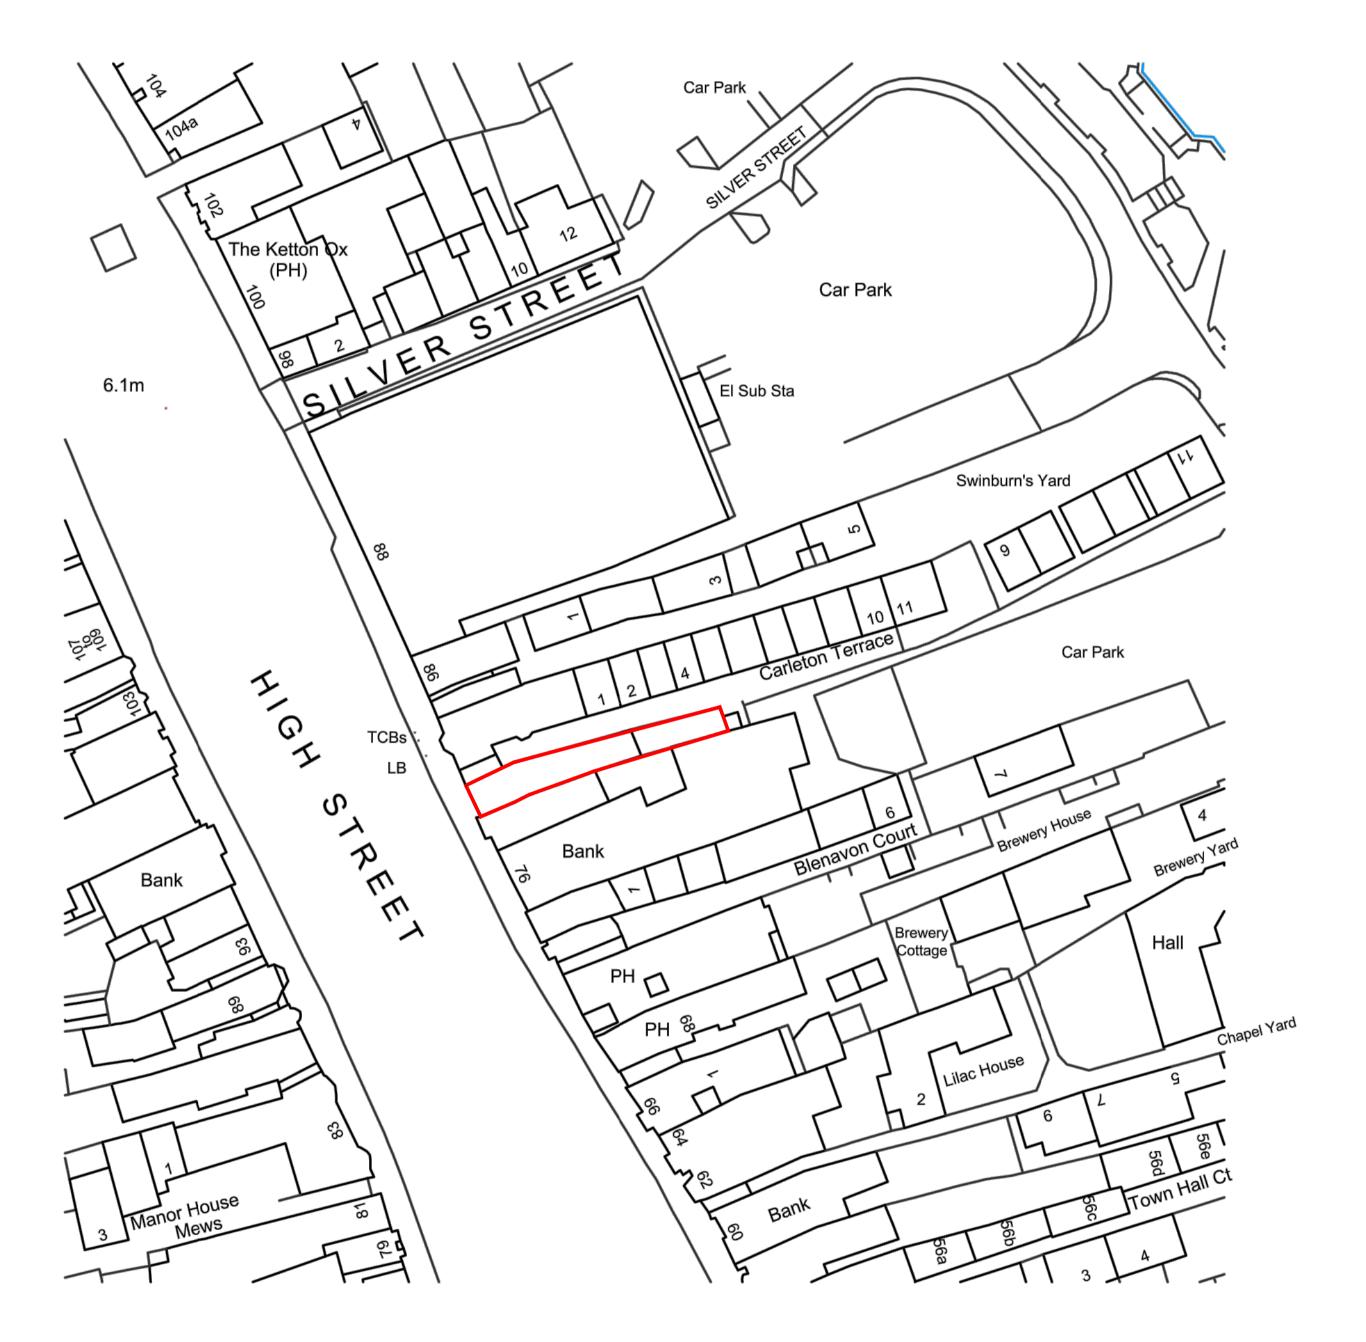

80 TAMWORTH ROAD, ASHBY DE LA ZOUCH, LEICESTERSHIRE, LE65 2PX WWW.NOVO-DESIGN.COM E - INFO@NOVO-DESIGN.COM T - 07808794210

ALEX PALUZZI **ADDRESS** 

80 HIGH STREET, YARM, STOCKTON ON TEES.

Drawing Title LOCATION PLAN

1:500 @ A1

Drawn By RG

27.07.21

1293 - 00