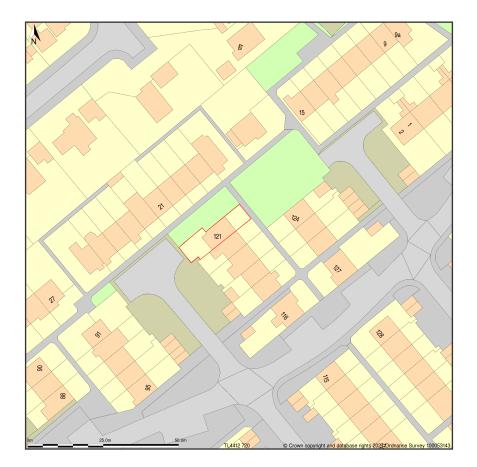

## 121, Fennells, Harlow, Essex, CM19 4RP

Site Plan shows area bounded by: 544049.91, 207136.1 544191.33, 207277.52 (at a scale of 1:1250), OSGridRef: TL4412 720. The representation of a road, track or path is no evidence of a right of way. The representation of features as lines is no evidence of a property boundary.

Produced on 27th Jul 2021 from the Ordnance Survey National Geographic Database and incorporating surveyed revision available at this date. Reproduction in whole or part is prohibited without the prior permission of Ordnance Survey. © Crown copyright 2021. Supplied by a licensed Ordnance Survey partner (100053143). Unique plan reference: #00654440-3C2CC5