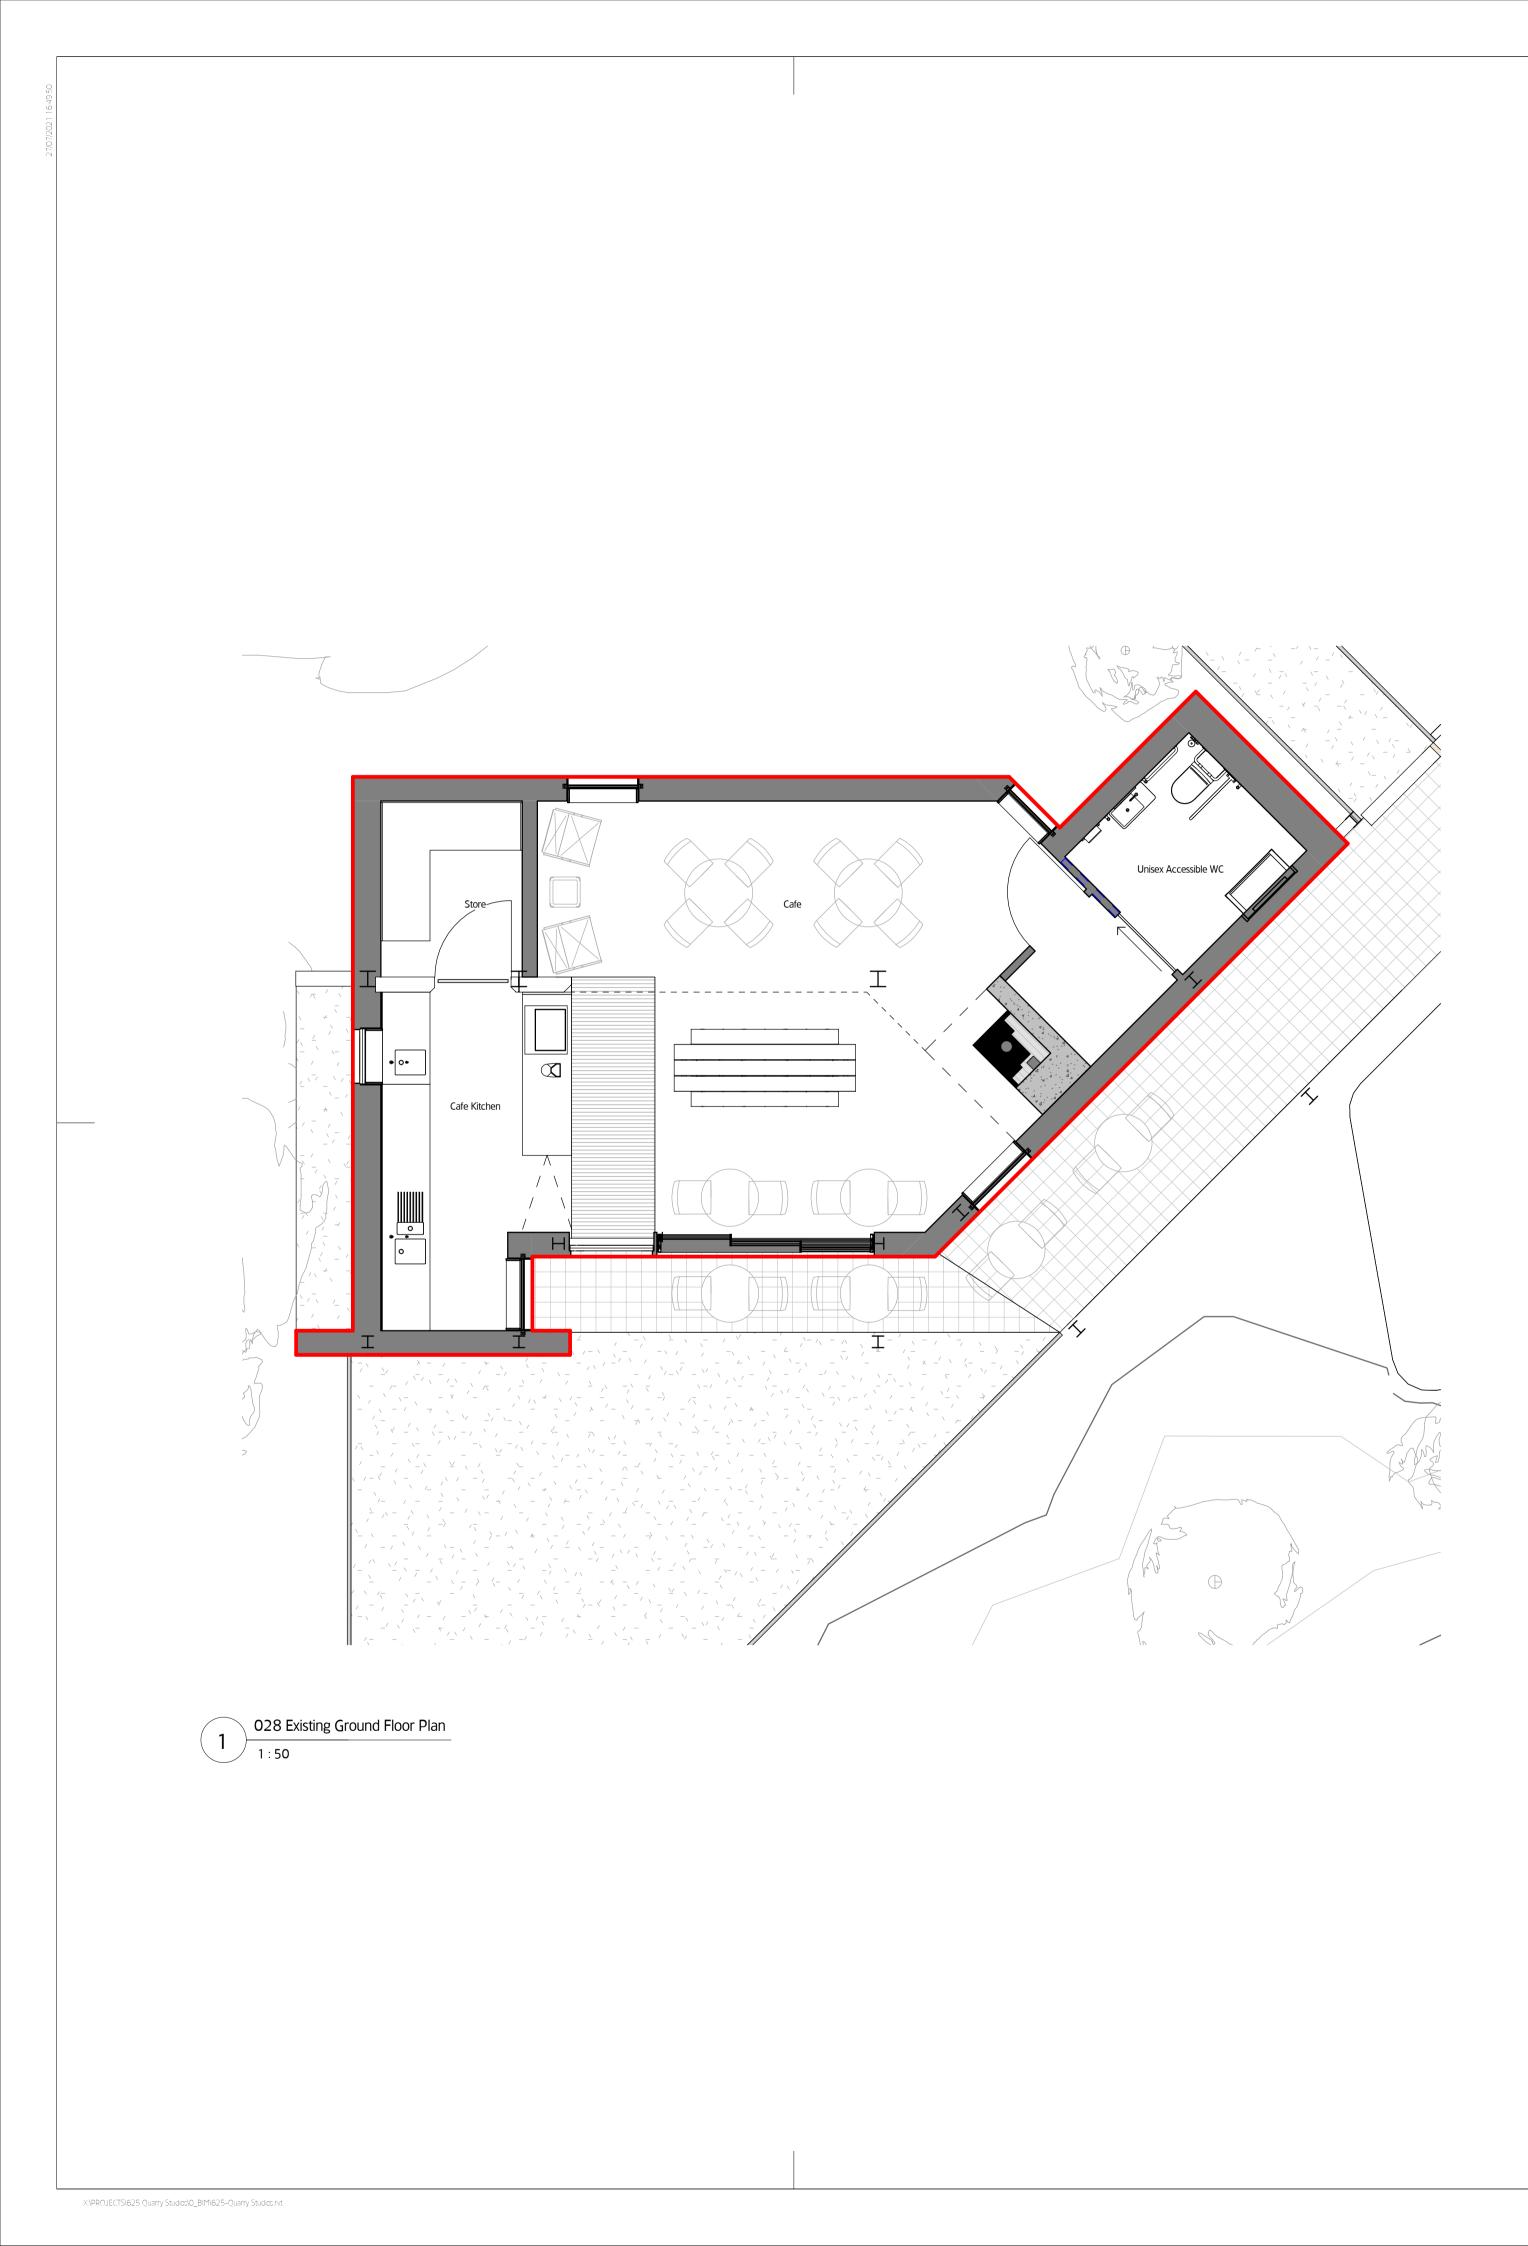

|   |          |                      |               | Project                                      | Quarry Studios, Crathie |         |               |                     |
|---|----------|----------------------|---------------|----------------------------------------------|-------------------------|---------|---------------|---------------------|
| - |          |                      | Drawing Title | Existing and Proposed Cafe Ground Floor Plan |                         |         |               |                     |
|   |          |                      | Status        | Planning                                     |                         |         |               |                     |
|   |          |                      |               |                                              | Drawn by                | RR      | Checked by AM | Date 04.06.2016     |
|   | 27.07.21 | Cafe WIndow Planning | AM            |                                              | Project No.             | 625     | Scale 1 : 50  | Size A1 (841x594mm) |
|   | DATE     | DECONDION            | DDW           | 10                                           | Drawing No.             | 625 028 |               | Rev. 01             |
| V | DATE     | DESCRIPTION          | DRW           | TO                                           | Brang ro.               | 020_020 |               |                     |