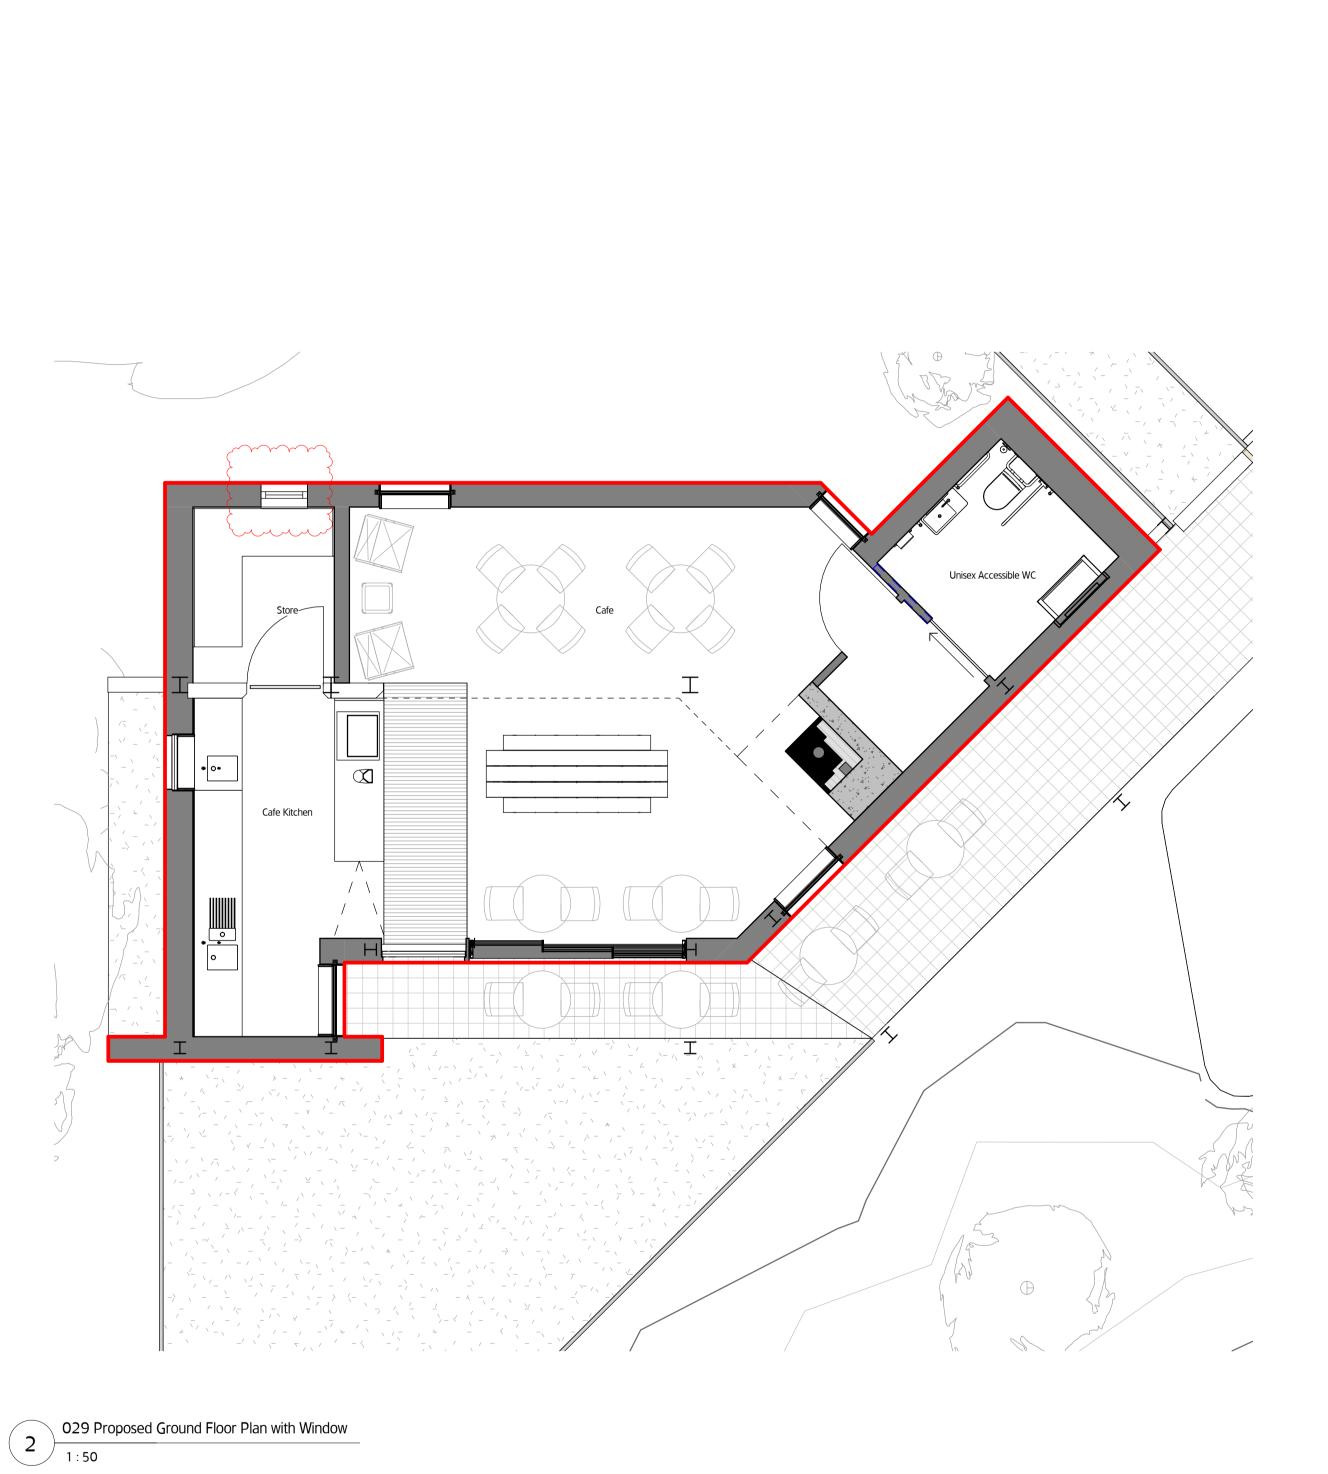

|   |          |                      |               | Project                                      | Quarry Studios, Crathie |         |               |                     |
|---|----------|----------------------|---------------|----------------------------------------------|-------------------------|---------|---------------|---------------------|
| - |          |                      | Drawing Title | Existing and Proposed Cafe Ground Floor Plan |                         |         |               |                     |
|   |          |                      | Status        | Planning                                     |                         |         |               |                     |
|   |          |                      |               |                                              | Drawn by                | RR      | Checked by AM | Date 04.06.2016     |
|   | 27.07.21 | Cafe WIndow Planning | AM            |                                              | Project No.             | 625     | Scale 1 : 50  | Size A1 (841x594mm) |
|   | DATE     | DECONDION            | DDW           | 10                                           | Drawing No.             | 625 028 |               | Rev. 01             |
| V | DATE     | DESCRIPTION          | DRW           | TO                                           | Brang ro.               | 020_020 |               |                     |