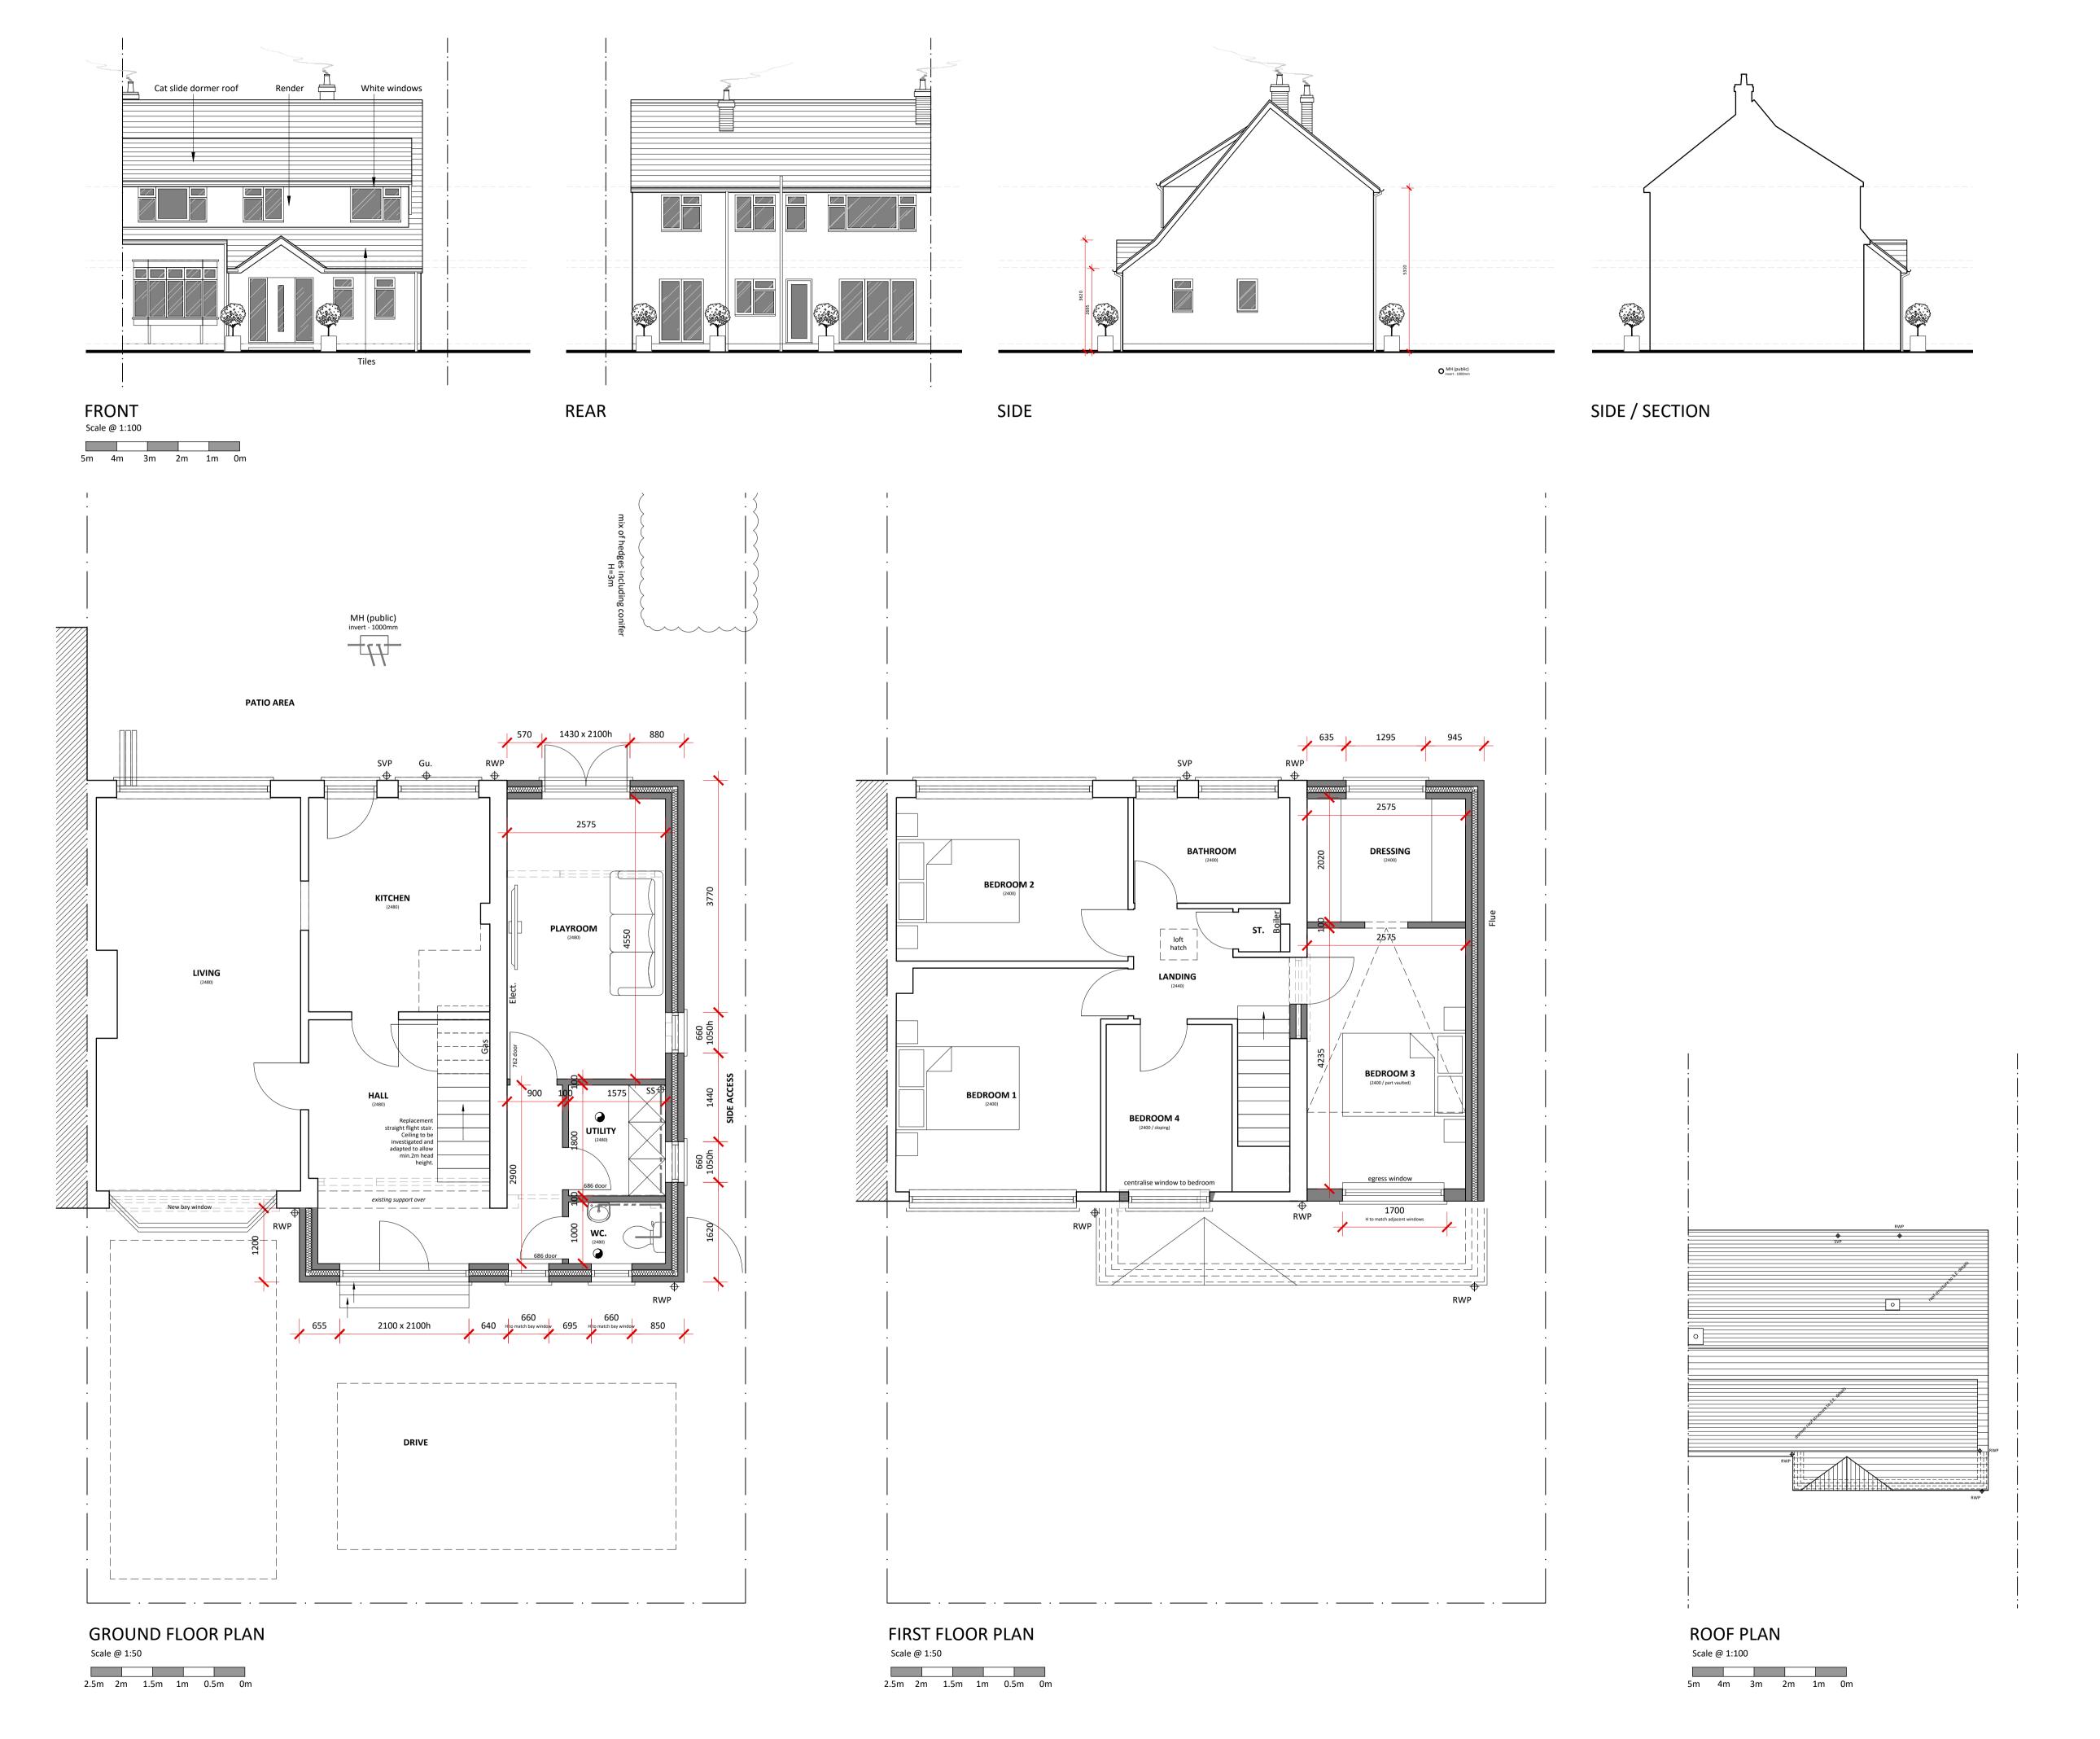

## PLANNING

Architects Registration Boar

Mr & Mrs McWilliams

Project
39 Docklands
Ingatestone
Essex

Drawing Title

Proposed Plans & Elevations

| Drawn<br>RJB | Date<br>July 2021 | Checked | Scale @ A1<br>As noted |
|--------------|-------------------|---------|------------------------|
|              |                   |         |                        |
| 2021-46      | 02                |         |                        |