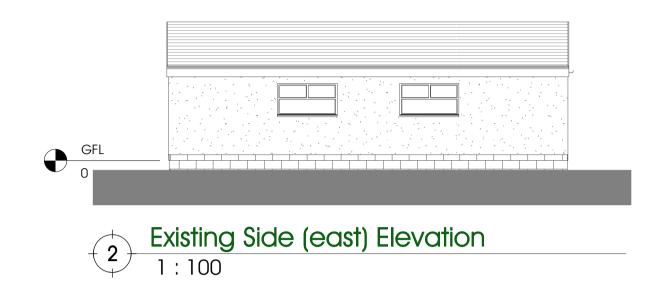

relevant drawings and specifications.

PROJECT NAME & LOCATION AL09 - Hoole Cottage, Chorley, Garage Conversion PR7 4BY

DRAWING TITLE.

Existing Plans and Elevations Garage

| PROJECT NO. | DWG NO. | REV. | DRAWN.                  | CHE |
|-------------|---------|------|-------------------------|-----|
| AL 00       | 001     |      | GW                      | LE  |
| AL09        | 001     |      | SCALE. As indicated @ A |     |