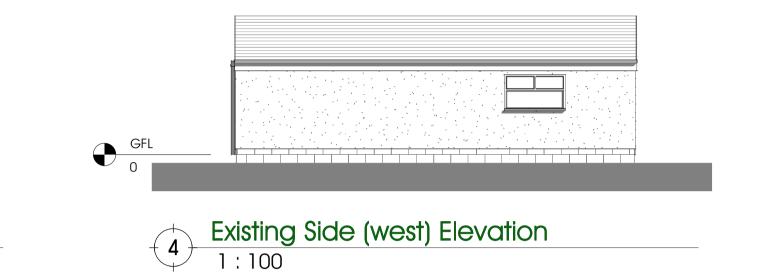

relevant drawings and specifications.

PROJECT NAME & LOCATION AL09 - Hoole Cottage, Chorley, Garage Conversion PR7 4BY

DRAWING TITLE.

Existing Plans and Elevations Garage

| PROJECT NO. | DWG NO. | REV. | DRAWN.                  | CHE |
|-------------|---------|------|-------------------------|-----|
| AL 00       | 001     |      | GW                      | LE  |
| AL09        | 001     |      | SCALE. As indicated @ A |     |