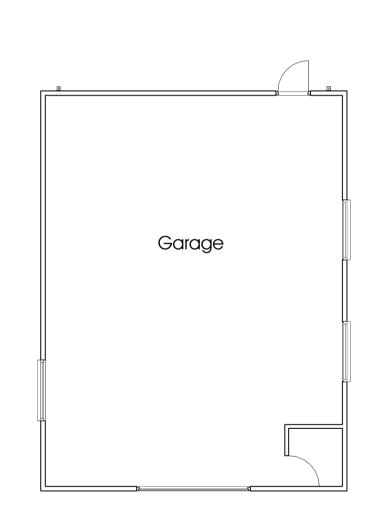

relevant drawings and specifications.

PROJECT NAME & LOCATION AL09 - Hoole Cottage, Chorley, Garage Conversion PR7 4BY

DRAWING TITLE.

Existing Plans and Elevations Garage

| PROJECT NO. | DWG NO. | REV. | DRAWN.                  | CHE |
|-------------|---------|------|-------------------------|-----|
| AL 00       | 001     |      | GW                      | LE  |
| AL09        | 001     |      | SCALE. As indicated @ A |     |