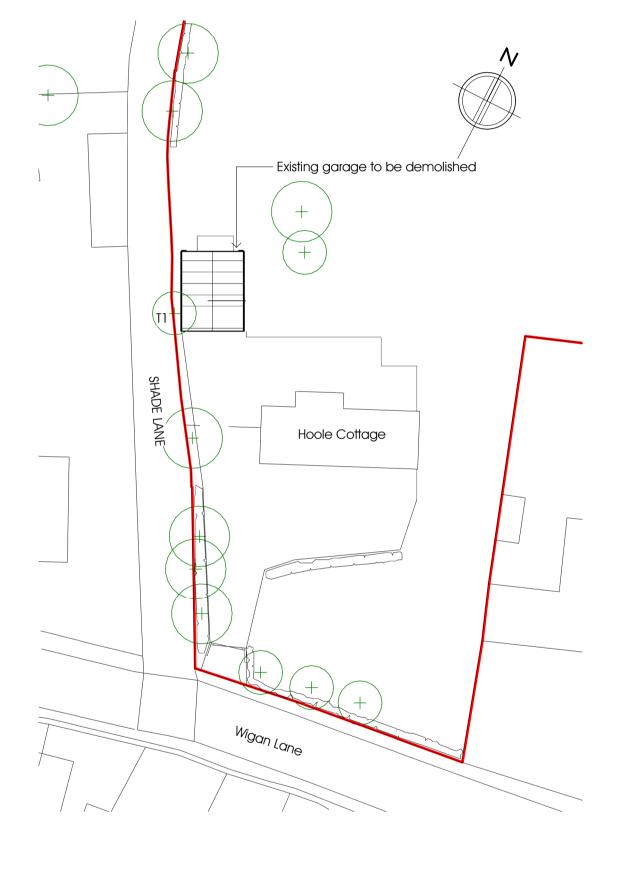

Existing Site Plan
1:500

Site Location Plan
1:1250

Do not scale drawing. All dimensions and levels to be checked on site and any discrepencies to be reported immediately before the commencent of work. Drawing to be read in conjunction with all