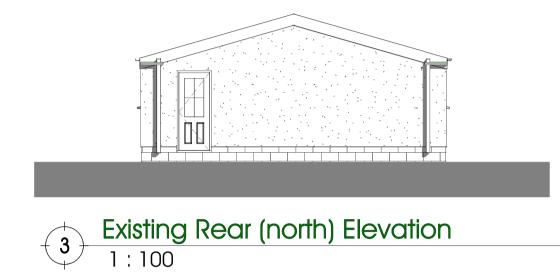

relevant drawings and specifications.

PROJECT NAME & LOCATION AL09 - Hoole Cottage, Chorley, Garage Conversion PR7 4BY

DRAWING TITLE.

Existing Plans and Elevations Garage

| PROJECT NO. | DWG NO. | REV. | DRAWN.                  | CHE |
|-------------|---------|------|-------------------------|-----|
| AL 00       | 001     |      | GW                      | LE  |
| AL09        | 001     |      | SCALE. As indicated @ A |     |