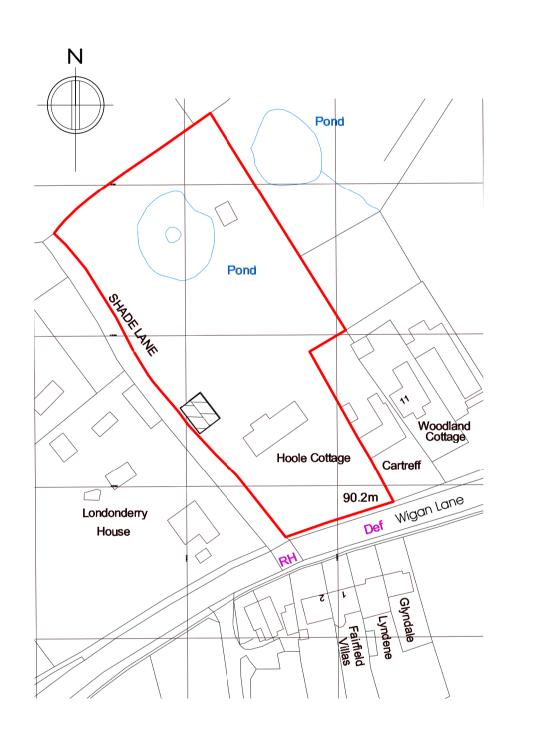

Existing Site Plan
1:500

Site Location Plan
1:1250

Do not scale drawing. All dimensions and levels to be checked on site and any discrepencies to be reported immediately before the commencent of work. Drawing to be read in conjunction with all