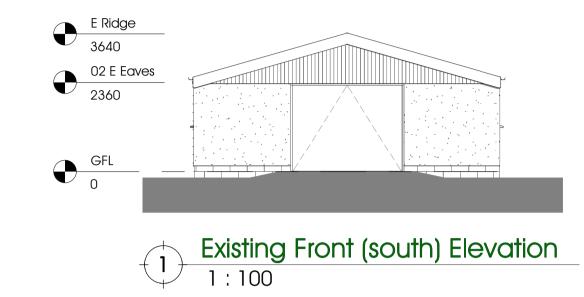

relevant drawings and specifications.

PROJECT NAME & LOCATION AL09 - Hoole Cottage, Chorley, Garage Conversion PR7 4BY

DRAWING TITLE.

Existing Plans and Elevations Garage

| PROJECT NO. | DWG NO. | REV. | DRAWN.                  | CHE |
|-------------|---------|------|-------------------------|-----|
| AL 00       | 001     |      | GW                      | LE  |
| AL09        | 001     |      | SCALE. As indicated @ A |     |