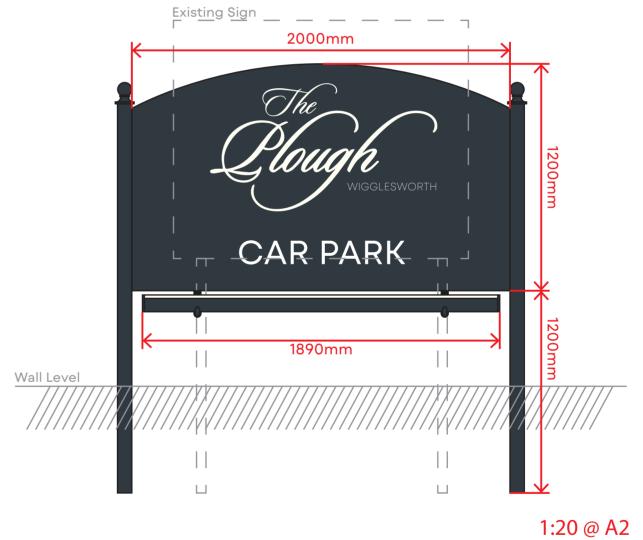

# Sign 4

New Post Sign to replace existing sign. RAL 7016 - Anthracite, folded ACM panel with white vinyl detail. Uplit with 1890mm trough light.