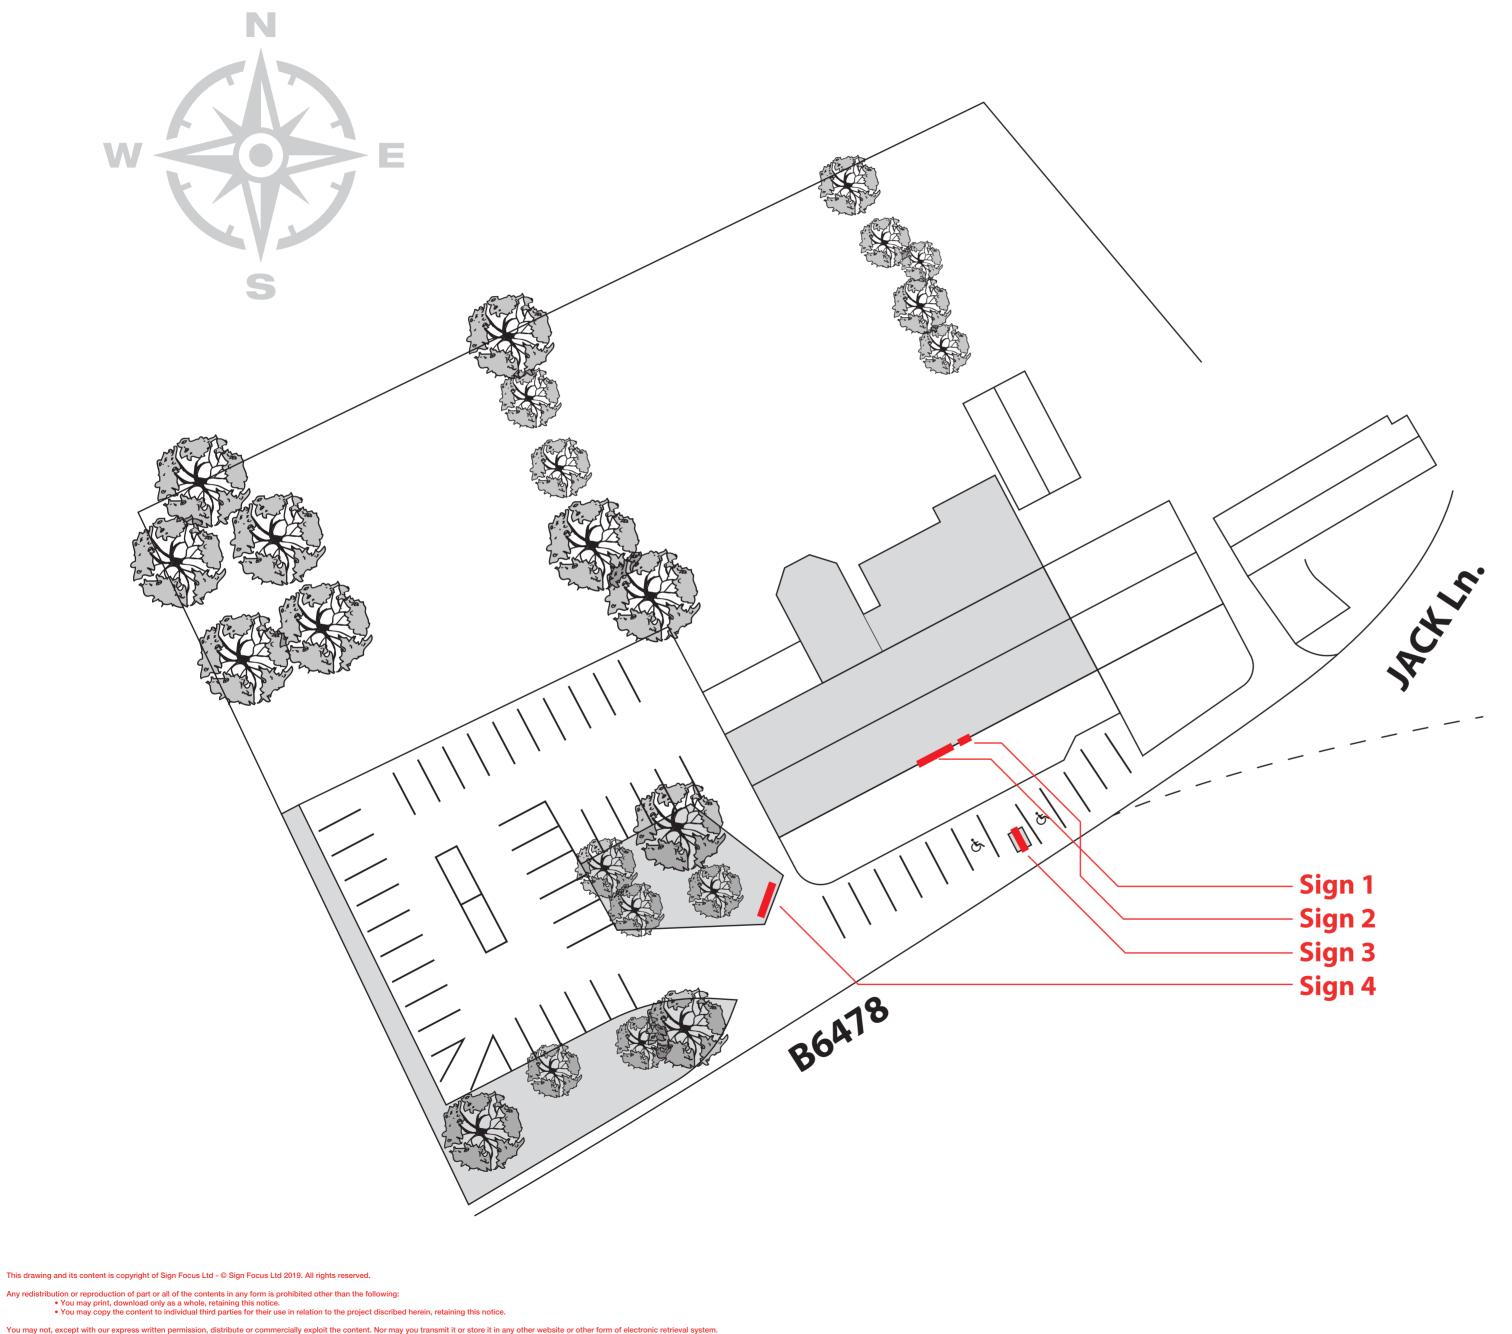

# Sign 1

"The Plough" 30mm painted foam pvc (RAL 7016 - Anthracite) with halo Illumination. Mounted on brass stand-offs.

"WIGGLESWORTH" Fret-cut 5 grey acrylic (to match RAL 7016) bonded to a 5mm clear acrylic panel. Mounted on 12mm, satin finish, Faifield Stand-offs.

## Sign 2

Amenities Board RAL 7024 - Anthracite panel with white vinyl Detail. (Additional Detail TBC) 600x1000mm

2650mm

1:10 @ A2

Night time illumination

# Sign 3

Replacement Panels for existing totem sign. All RAL 7016 - Anthracite foldey ACM panels.

This drawing and its content is copyright of Sign Focus Ltd - © Sign Focus Ltd 2019. All rights reserved.

# Sign 4

New Post Sign to replace existing sign. RAL 7016 - Anthracite, folded ACM panel with white vinyl detail. Uplit with 1890mm trough light.