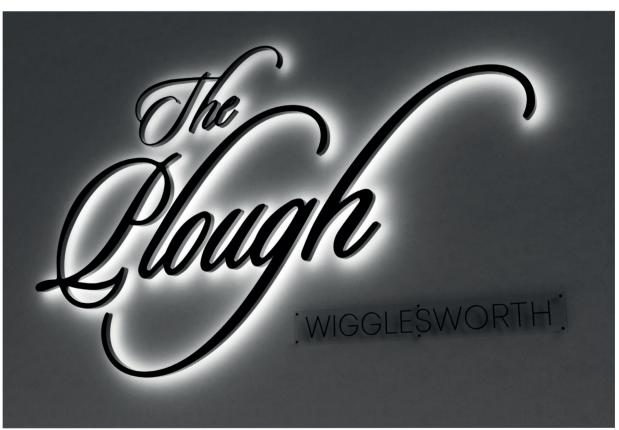

# Sign 1

"The Plough" 30mm painted foam pvc (RAL 7016 - Anthracite) with halo Illumination. Mounted on brass stand-offs.

"WIGGLESWORTH" Fret-cut 5 grey acrylic (to match RAL 7016) bonded to a 5mm clear acrylic panel. Mounted on 12mm, satin finish, Faifield Stand-offs.