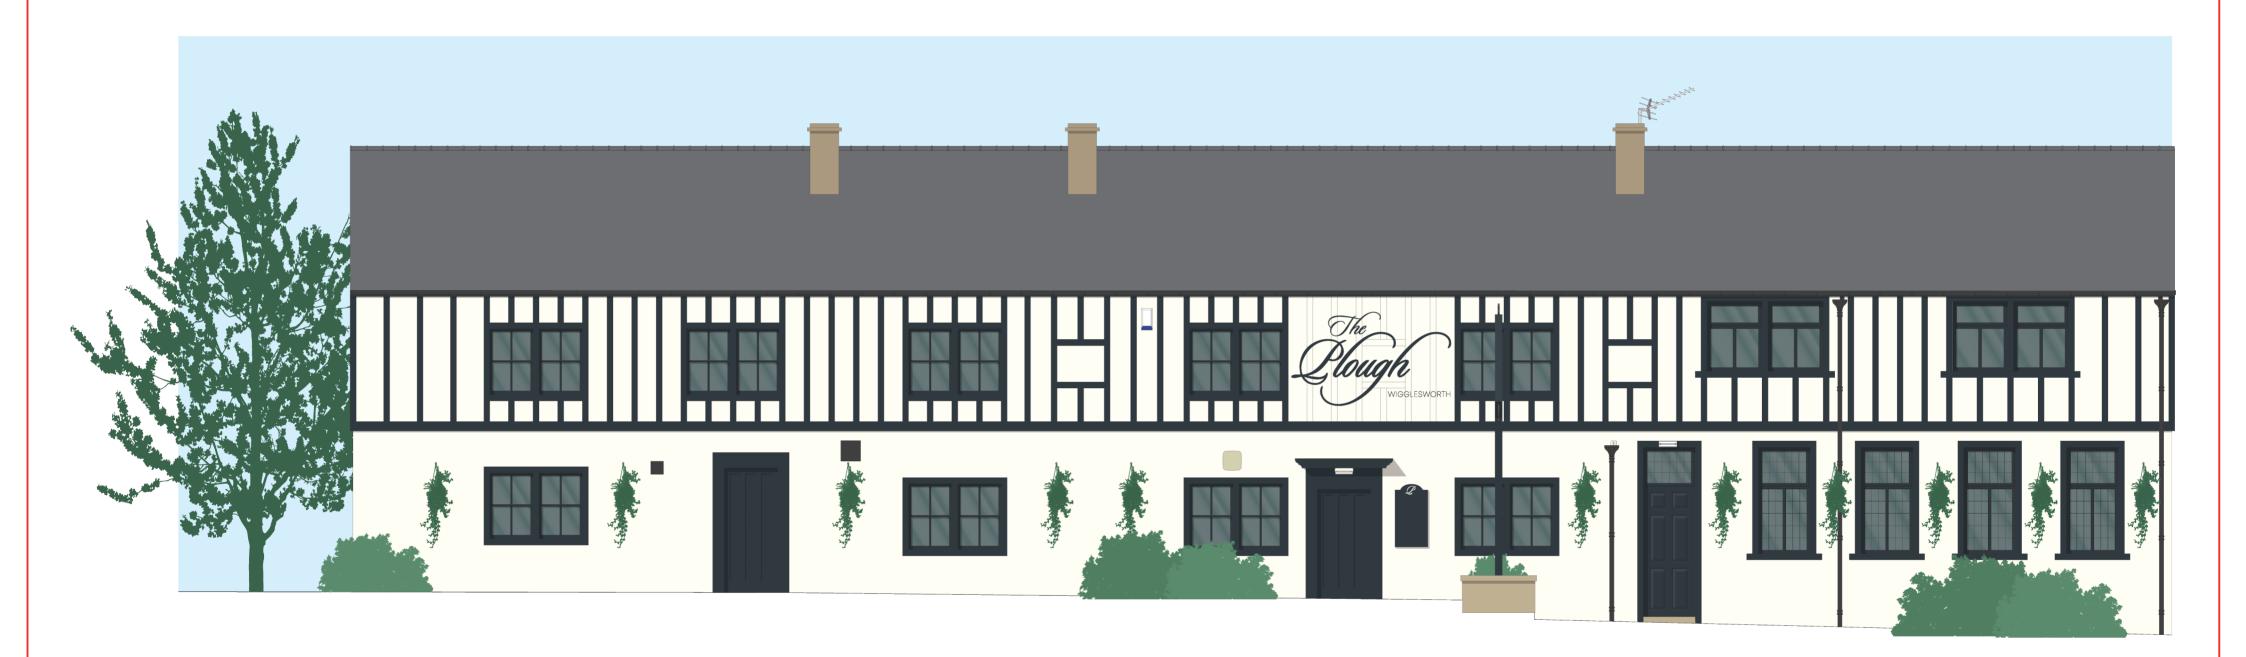

# Sign 1

"The Plough" 30mm painted foam pvc (RAL 7016 - Anthracite) with halo Illumination. Mounted on brass stand-offs.

"WIGGLESWORTH" Fret-cut 5 grey acrylic (to match RAL 7016) bonded to a 5mm clear acrylic panel. Mounted on 12mm, satin finish, Faifield Stand-offs.

## Sign 2

Amenities Board RAL 7024 - Anthracite panel with white vinyl Detail. (Additional Detail TBC) 600x1000mm

2650mm

1:10 @ A2

Night time illumination

# Sign 3

Replacement Panels for existing totem sign. All RAL 7016 - Anthracite foldey ACM panels.

This drawing and its content is copyright of Sign Focus Ltd - © Sign Focus Ltd 2019. All rights reserved.

# Sign 4

New Post Sign to replace existing sign. RAL 7016 - Anthracite, folded ACM panel with white vinyl detail. Uplit with 1890mm trough light.