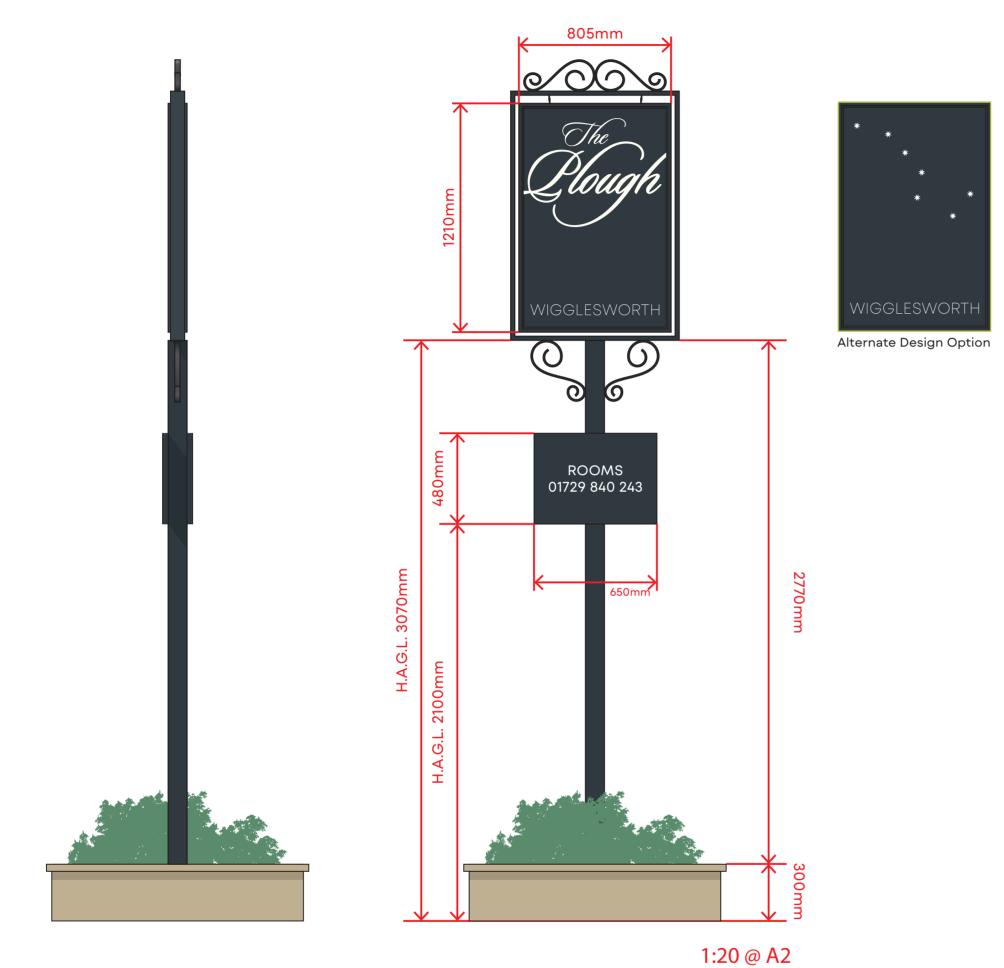

# Sign 1

"The Plough" 30mm painted foam pvc (RAL 7016 - Anthracite) with halo Illumination. Mounted on brass stand-offs.

"WIGGLESWORTH" Fret-cut 5 grey acrylic (to match RAL 7016) bonded to a 5mm clear acrylic panel. Mounted on 12mm, satin finish, Faifield Stand-offs.

## Sign 2

Amenities Board RAL 7024 - Anthracite panel with white vinyl Detail. (Additional Detail TBC) 600x1000mm

2650mm

1:10 @ A2

Night time illumination