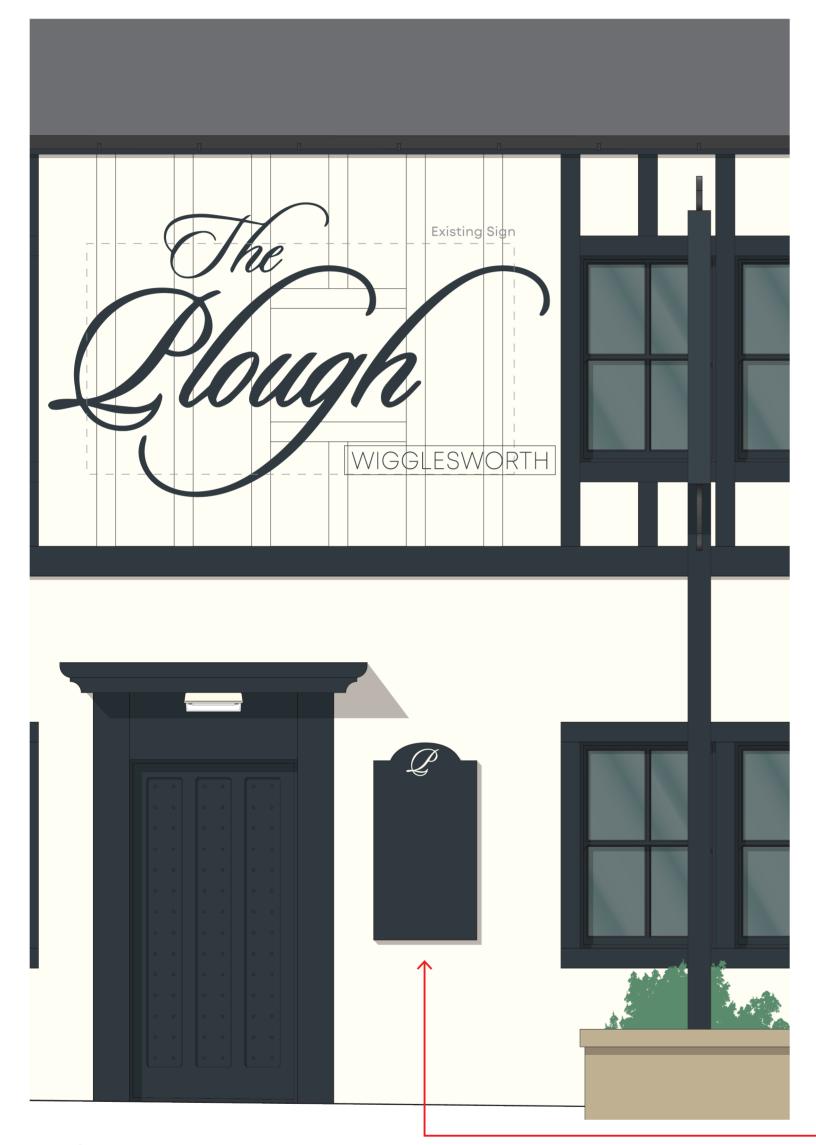

# Sign 1

"The Plough" 30mm painted foam pvc (RAL 7016 - Anthracite) with halo Illumination. Mounted on brass stand-offs.

"WIGGLESWORTH" Fret-cut 5 grey acrylic (to match RAL 7016) bonded to a 5mm clear acrylic panel. Mounted on 12mm, satin finish, Faifield Stand-offs.

## Sign 2

Amenities Board RAL 7024 - Anthracite panel with white vinyl Detail. (Additional Detail TBC) 600x1000mm

2650mm

1:10 @ A2

Night time illumination