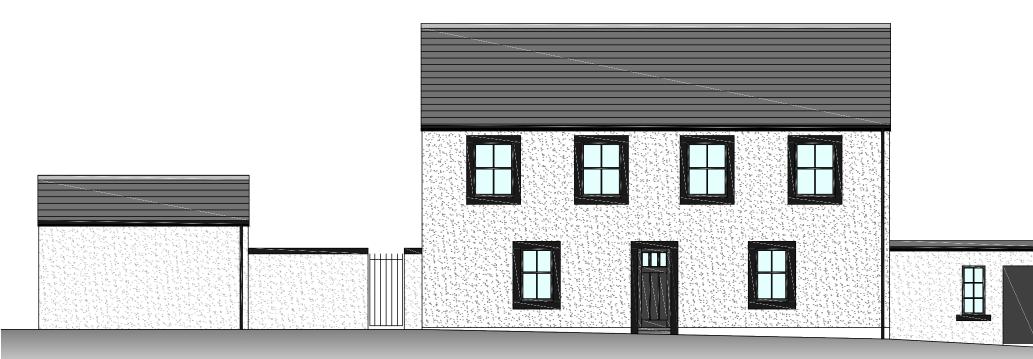

Front (East) Elevation as Existing 1:100 @ A3

Gable (North) Elevation as Existing 1:100 @ A3

The contractor is cautioned to check all dimensions, levels and relevant site conditions before any construction takes place. DO NOT SCALE FROM THIS DRAWING.