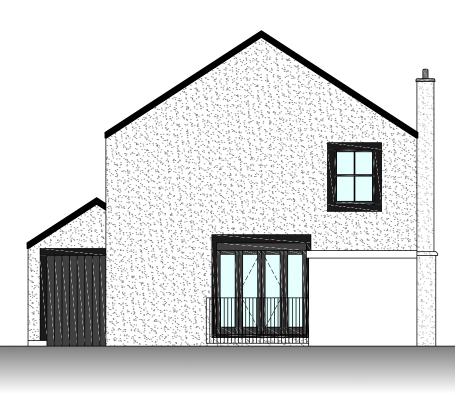

Front (East) Elevation as Existing 1:100 @ A3

Gable (North) Elevation as Existing 1:100 @ A3

The contractor is cautioned to check all dimensions, levels and relevant site conditions before any construction takes place. DO NOT SCALE FROM THIS DRAWING.