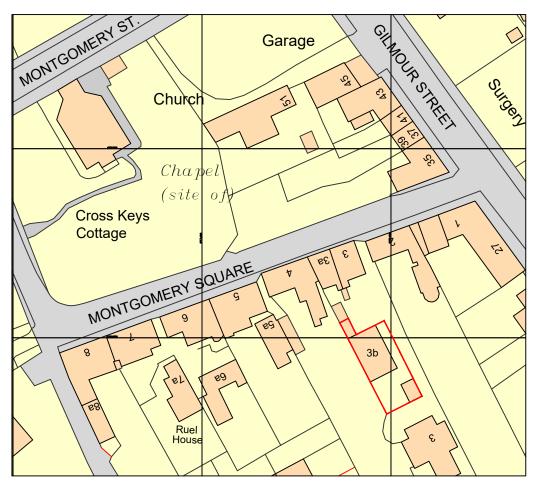

## STATUS - Planning

crown house 152 west regent street glasgow G2 2RQ

↑ www.gdlodge.co.uk ☑ projects@gdlodge.co.uk

**2** 0141 332 6804

CLIENT

Roxanne Tiefenbrun

PROJECT

3B Montgomery Square, Eaglesham

DRAWING

Location Plan

| SCALE       | DATE        | DRAWN BY | CHECKED BY |
|-------------|-------------|----------|------------|
| 1:1000 @ A3 | June '21    | FB       | CDA        |
| JOB NO.     | DRAWING NO. |          | REVISION   |
| 2858        | 100         |          | -          |