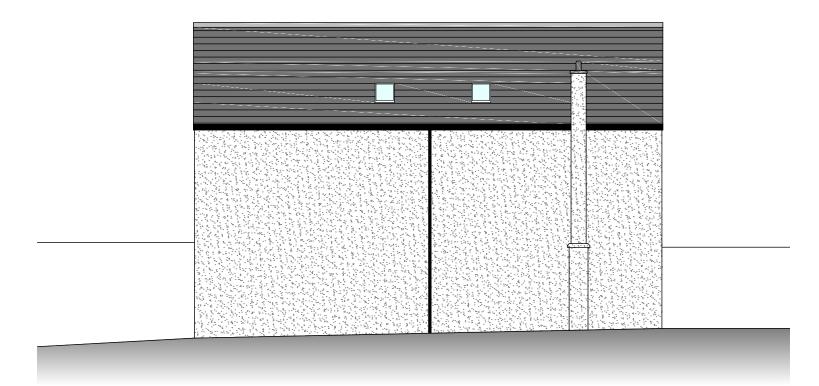

1:100 Scale Bar

Rear (West) Elevation as Existing 1:100 @ A3

The contractor is cautioned to check all dimensions, levels and relevant site conditions before any construction takes place.

DO NOT SCALE FROM THIS DRAWING.