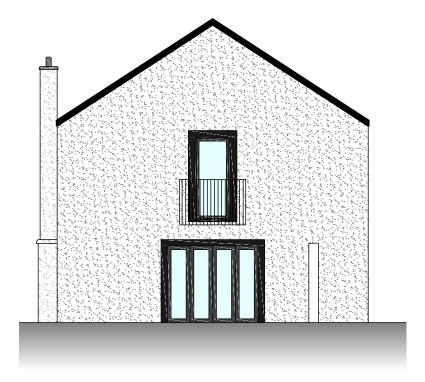

1:100 Scale Bar



Rear (West) Elevation as Existing 1:100 @ A3

The contractor is cautioned to check all dimensions, levels and relevant site conditions before any construction takes place.

DO NOT SCALE FROM THIS DRAWING.

## STATUS - Planning



Gable (South) Elevation as Existing 1:100 @ A3

## gd **lodge** architects

crown house 152 west regent street glasgow G2 2RQ

⊕ www.gdlodge.co.uk ⊠ projects@gdlodge.co.uk

**2** 0141 332 6804

CLIENT

Roxanne Tiefenbrun

PROJECT

3B Montgomery Square, Eaglesham

DRAWING

Elevations as Existing Sheet 2

| IOP NO     | DRAWING NO |          | DEVISION  |
|------------|------------|----------|-----------|
| 1:100 @ A3 | June '21   | FB       | CDA       |
| SCALE      | DATE       | DRAWN BY | CHECKED B |
| SCALE      | DATE       | DRAWN BY | CHEC      |

JOB NO. DRAWING NO. REVISION 2858 501 -