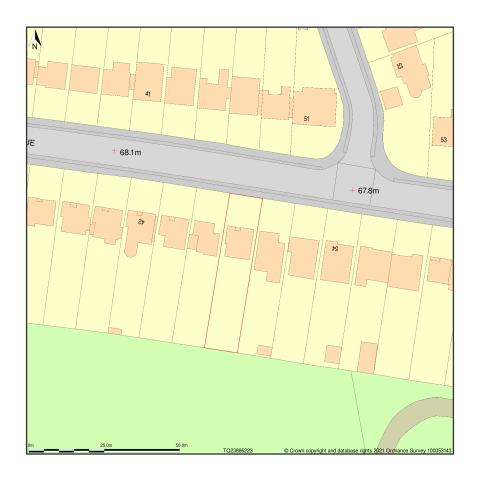

## 48, Northey Avenue, Cheam, Surrey, SM2 7HR

Site Plan shows area bounded by: 523809.41, 162161.31 523950.83, 162302.74 (at a scale of 1:1250), OSGridRef: TQ23886223. The representation of a road, track or path is no evidence of a right of way. The representation of features as lines is no evidence of a property boundary.