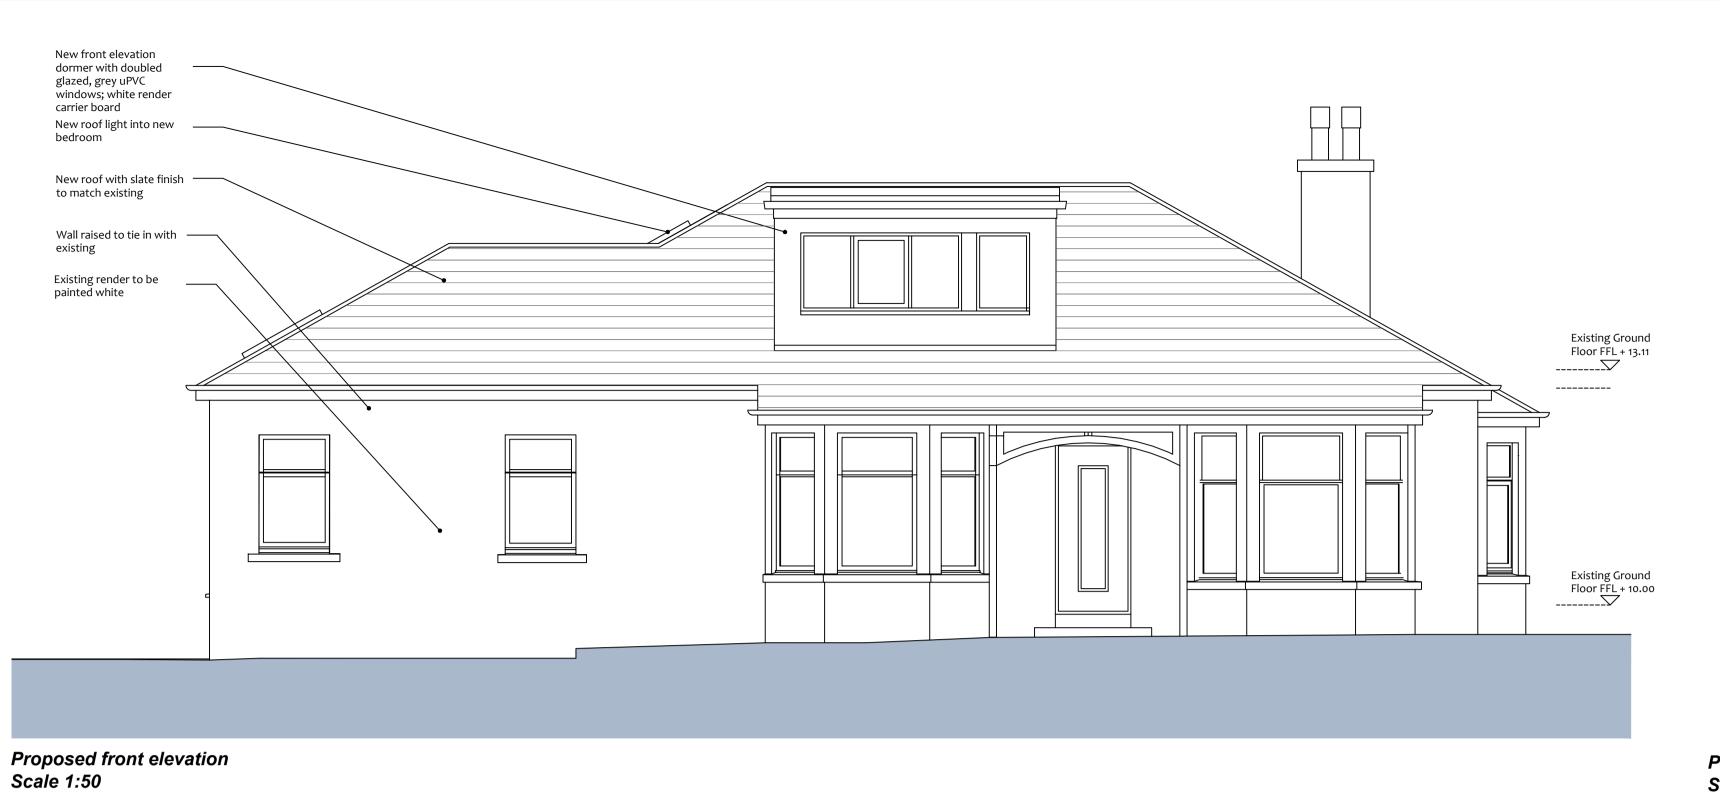

New front elevation New rear elevation dormer with double dormer with double glazed, grey uPVC glazed, grey uPVC windows; white render windows; white render carrier board carrier board Existing render to be painted white Existing Ground Floor FFL + 13.11 Existing Ground Floor FFL + 10.00

Proposed side elevation Scale 1:50

New rear elevation dormer with double glazed, grey uPVC windows; white render

New roof light into new

New roof with slate finish to match existing

Wall raised to tie in with

New extension to form

Grey composite cladding board

New uPVC door and window set

Existing render to be painted white

carrier board

bedroom

existing

**Existing Ground** 