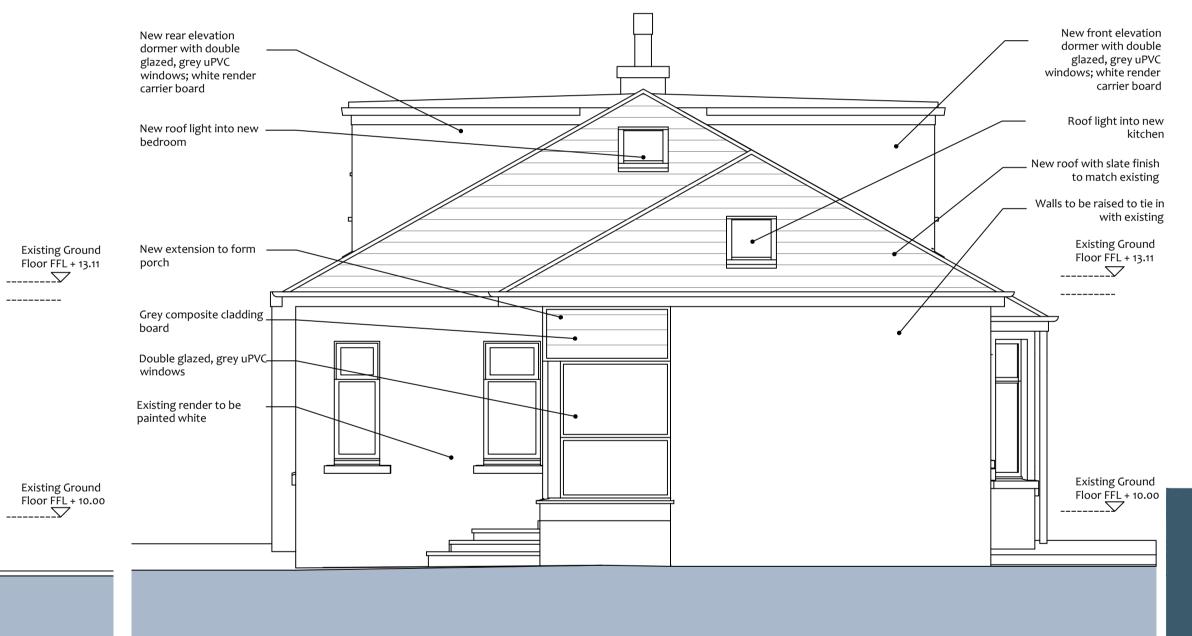

New front elevation New rear elevation dormer with double dormer with double glazed, grey uPVC glazed, grey uPVC windows; white render windows; white render carrier board carrier board Existing render to be painted white Existing Ground Floor FFL + 13.11 Existing Ground Floor FFL + 10.00

Proposed side elevation Scale 1:50

New rear elevation dormer with double glazed, grey uPVC windows; white render

New roof light into new

New roof with slate finish to match existing

Wall raised to tie in with

New extension to form

Grey composite cladding board

New uPVC door and window set

Existing render to be painted white

carrier board

bedroom

existing

**Existing Ground** 