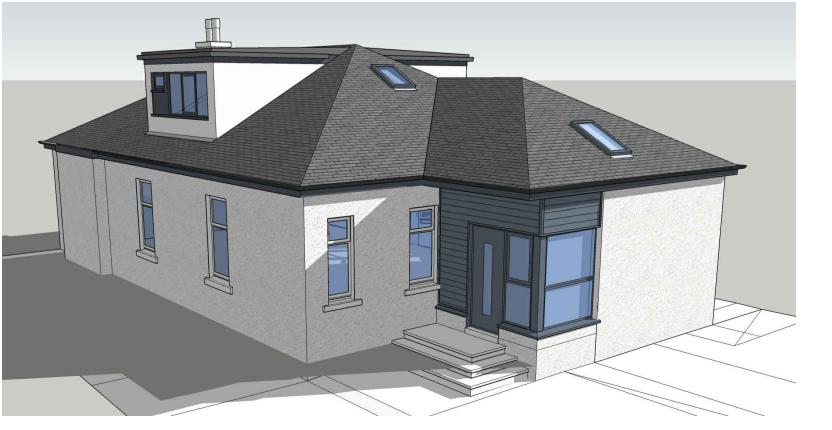

New front elevation New rear elevation dormer with double dormer with double glazed, grey uPVC glazed, grey uPVC windows; white render windows; white render carrier board carrier board Existing render to be painted white Existing Ground Floor FFL + 13.11 Existing Ground Floor FFL + 10.00

New extension to form

Grey composite cladding board

New uPVC door and window set

Existing render to be painted white

carrier board

bedroom

existing

**Existing Ground** 

Proposed Elevations and Model images

DRAWING STATUS PAPER SIZE PLANNING A1 REVISION DRAWING NUMBER

PMcS

21016\_D\_04 SCALE DRAWN BY CHECKED BY

09.06.21