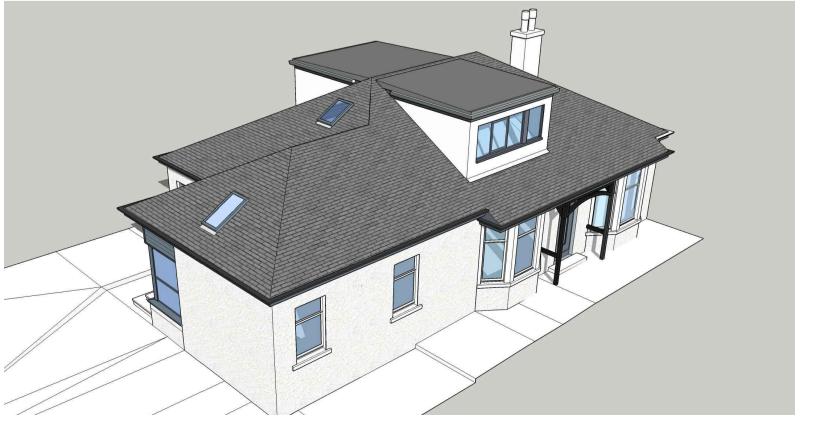

Proposed side elevation Scale 1:50

New rear elevation dormer with double glazed, grey uPVC windows; white render

New roof light into new

New roof with slate finish to match existing

Wall raised to tie in with

Proposed Elevations and Model images

DRAWING STATUS PAPER SIZE PLANNING A1 REVISION DRAWING NUMBER

PMcS

21016\_D\_04 SCALE DRAWN BY CHECKED BY

09.06.21