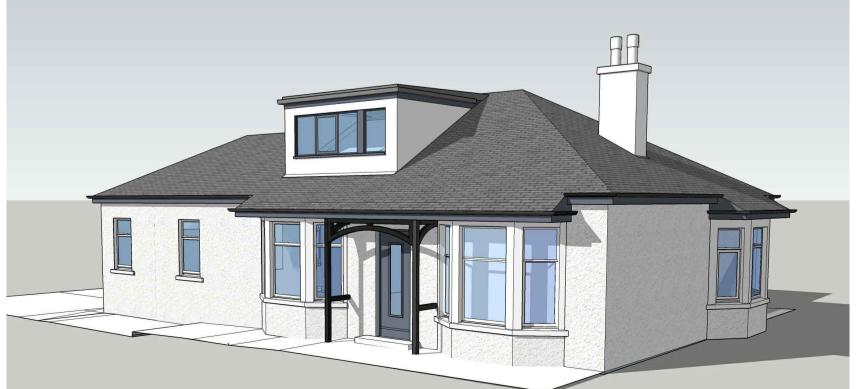

nicholson mcshane architects nm

Proposed side elevation Scale 1:50

Proposed rear elevation

Scale 1:50

CLIENT Mr and Mrs Roberts

SUITE 1-01, CUSTOM HOUSE, CUSTOM HOUSE PLACE, 5m GREENOCK, PA15 1EQ

01475 325025 w nicholsonmcshane.co.uk

Proposed Elevations and Model images

DRAWING STATUS PAPER SIZE PLANNING A1 REVISION DRAWING NUMBER

PMcS

21016\_D\_04 SCALE DRAWN BY CHECKED BY

09.06.21