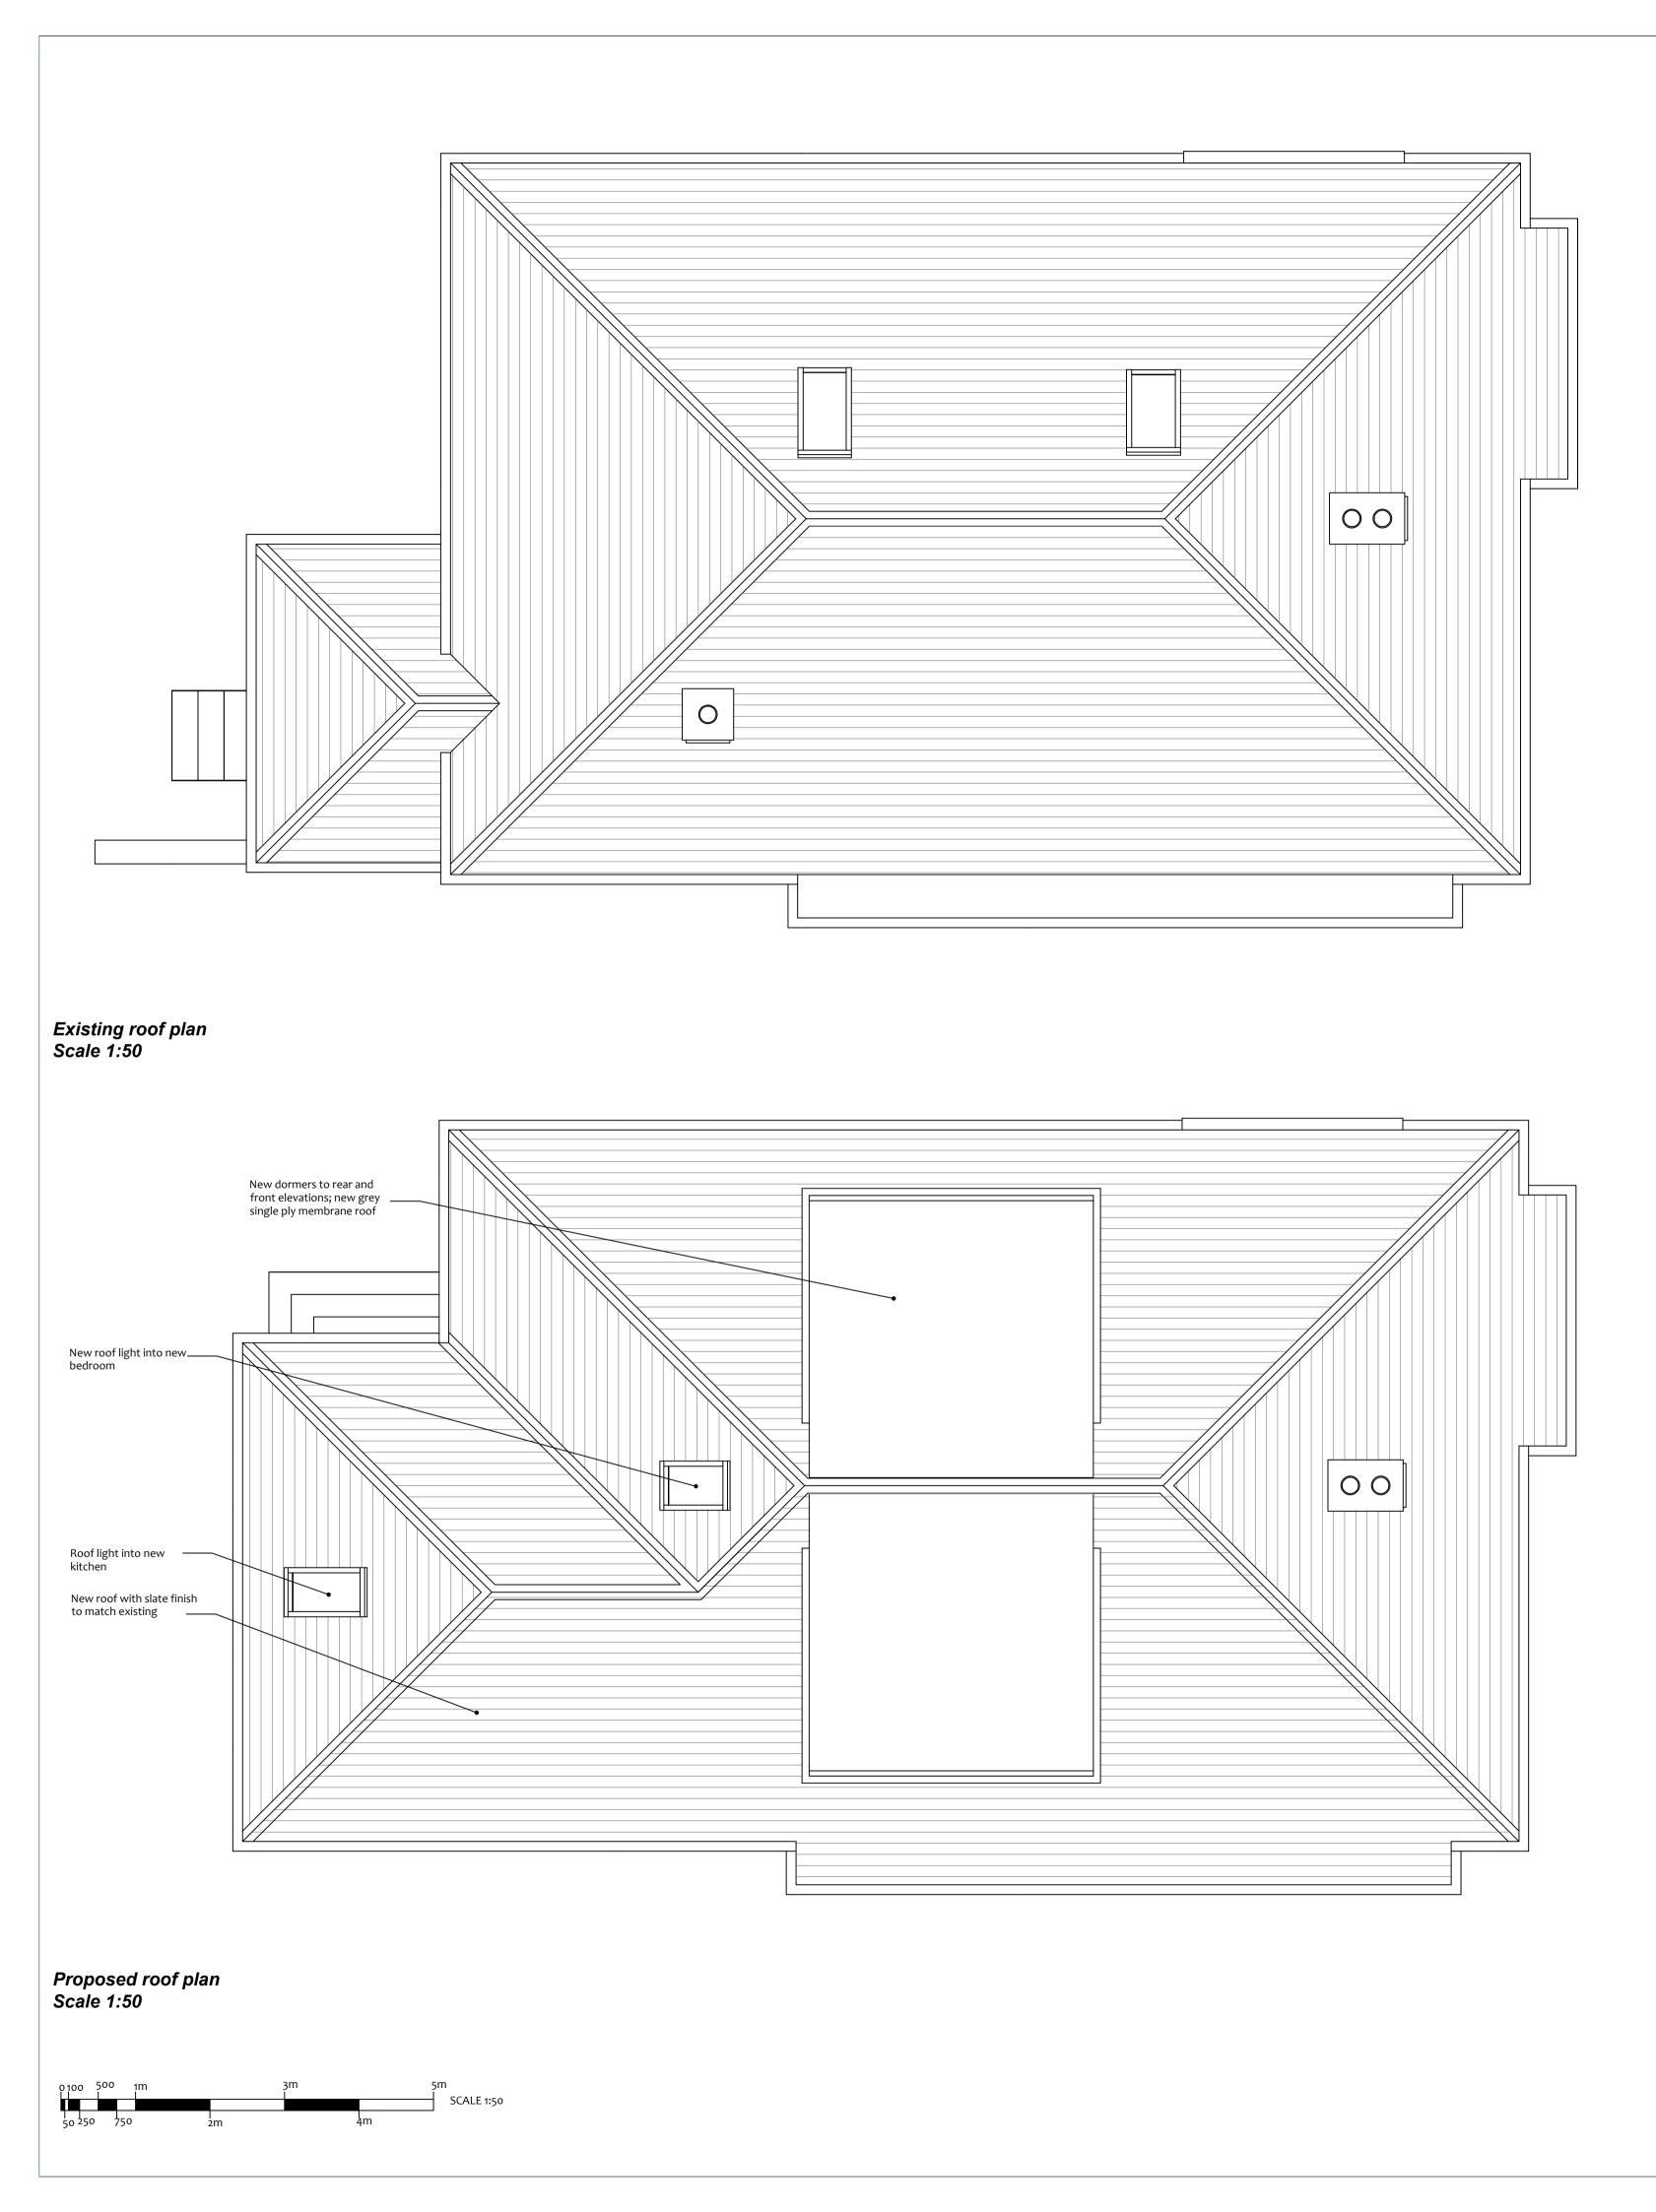

## nicholson mcshane <mark>architects</mark>

SUITE 1-01, CUSTOM HOUSE, CUSTOM HOUSE PLACE, GREENOCK, PA15 1EQ e info@nicholsonmcshane.co.uk t 01475 325025 w nicholsonmcshane.co.uk CLIENT Mr and Mrs Roberts PROJECT TITLE Proposed Alterations and Loft Conversion PROJECT ADDRESS 25 Lovat Street, Largs, North Ayrshire, KA30 9NE DRAWING TITLE Ex. & Pr. roof and site plans DRAWING STATUS PAPER SIZE PLANNING A1 DRAWING NUMBER REVISION 21016\_D\_05 SCALE DATE DRAWN BY CHECKED BY 1:50 / 1:500 09.06.21 PMcS **H** arb RIBA rchitects Registration Boar