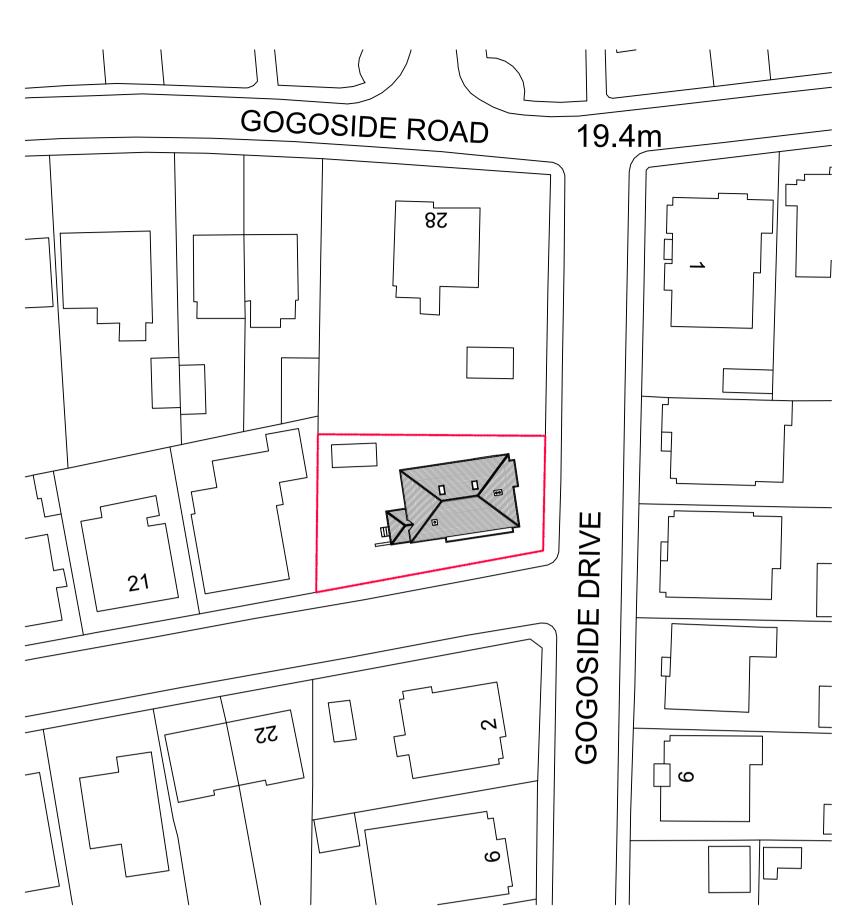

*Existing site plan* Scale 1:500

| REVISION | DESCRIPTION | DATE |
|----------|-------------|------|
|          |             |      |
|          |             |      |
| -        | -           | -    |
|          |             |      |
|          |             |      |
|          |             |      |
|          |             |      |
|          |             |      |