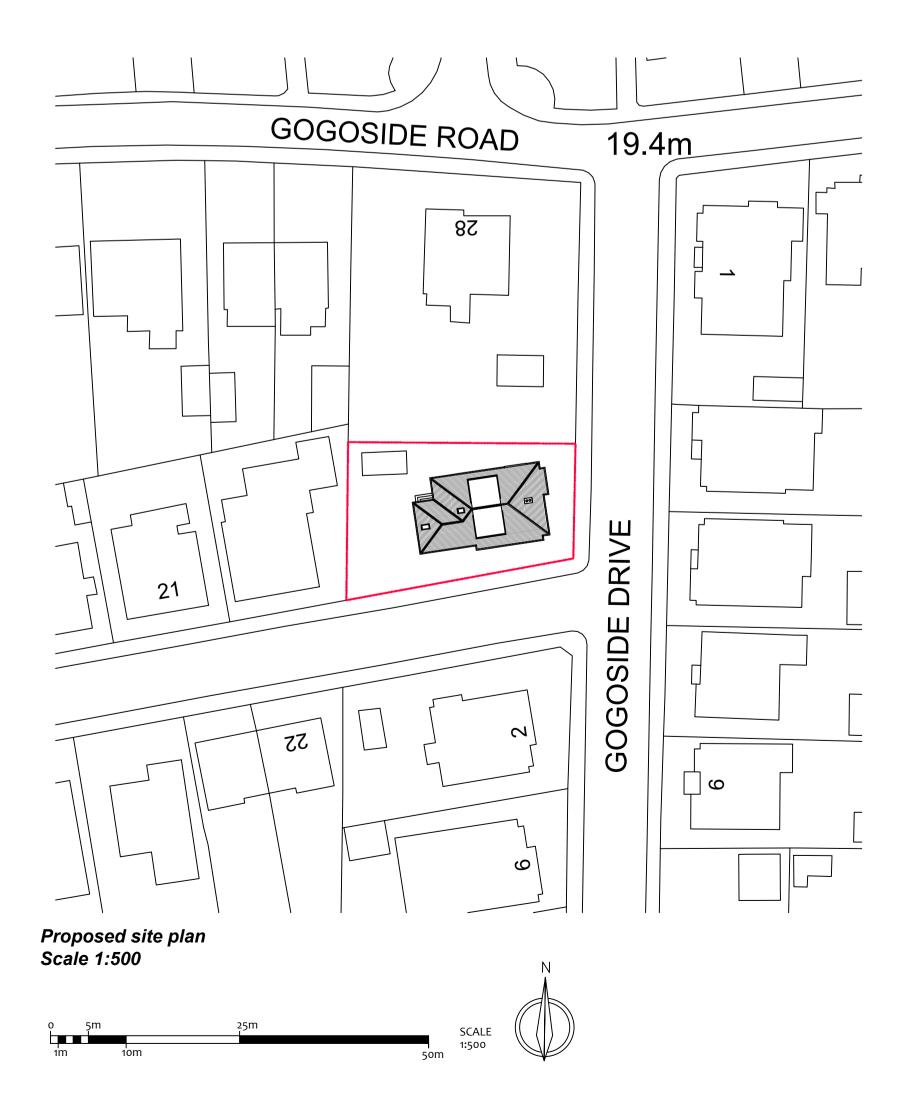

*Existing site plan* Scale 1:500

| REVISION | DESCRIPTION | DATE |
|----------|-------------|------|
|          |             |      |
|          |             |      |
| -        | -           | -    |
|          |             |      |
|          |             |      |
|          |             |      |
|          |             |      |
|          |             |      |