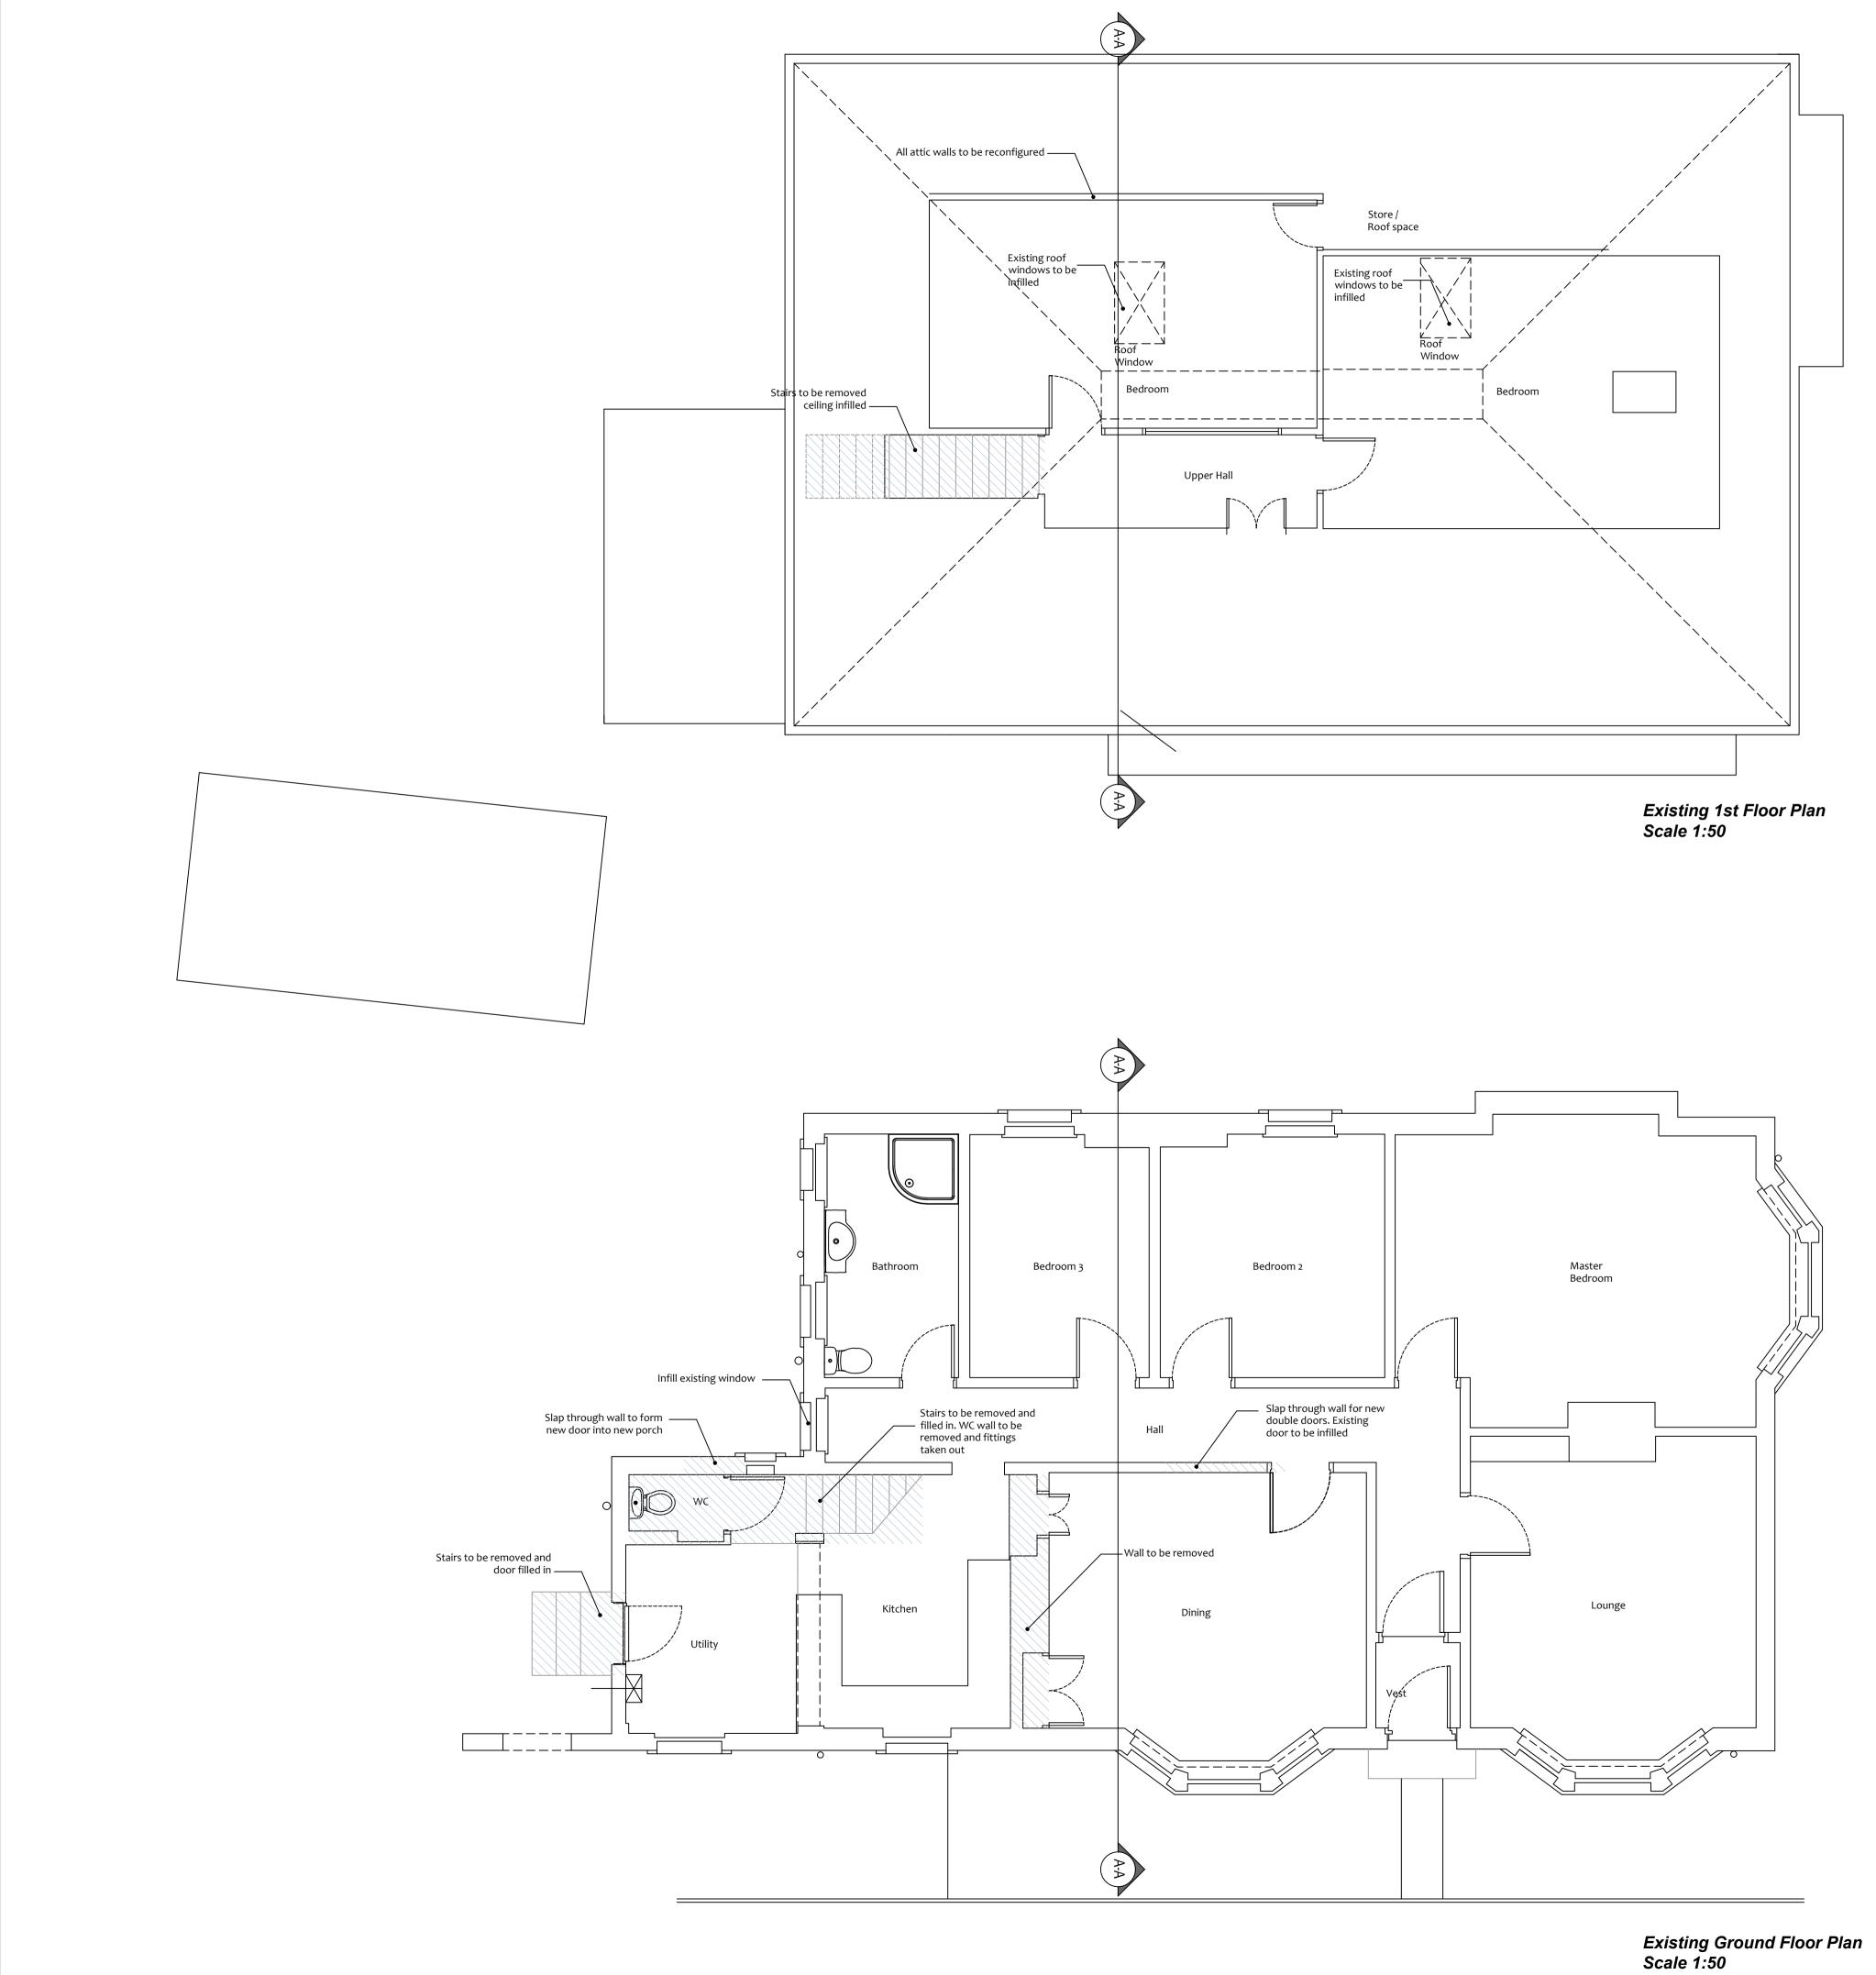

|                                        |        |          | REVISION                                                                                   | DESCRIPTION                                                                         |                  | DATE                |
|----------------------------------------|--------|----------|--------------------------------------------------------------------------------------------|-------------------------------------------------------------------------------------|------------------|---------------------|
|                                        |        |          | -                                                                                          | -                                                                                   |                  | -                   |
|                                        |        |          |                                                                                            |                                                                                     |                  |                     |
|                                        |        | 2100     |                                                                                            |                                                                                     |                  |                     |
| 887                                    |        | 1344     |                                                                                            |                                                                                     |                  |                     |
|                                        | 3042   |          | isting Sec<br>ale 1:50                                                                     | ction A-A                                                                           |                  |                     |
|                                        |        |          | SUITE 1-01, C<br>CUSTOM HC<br>GREENOCK,<br>e info@<br>t 01475<br>w nichol<br>CLIENT        | CUSTOM HOUS<br>DUSE PLACE,<br>PA15 1EQ<br>Dnicholsonmcsh<br>325025<br>sonmcshane.co | ane.co.uk        | lson<br>ane<br>ects |
|                                        |        |          | Mr and                                                                                     | d Mrs Roberts                                                                       |                  |                     |
|                                        |        |          | Proposed Alterations and Loft Conversion  PROJECT ADDRESS 25 Lovat Street, Largs, KA30 9NE |                                                                                     |                  |                     |
|                                        |        |          |                                                                                            |                                                                                     |                  |                     |
|                                        |        |          | DRAWING TITLE<br>Existing Plans and Section A-A                                            |                                                                                     |                  |                     |
|                                        |        |          | DRAWING ST                                                                                 | atus<br>INING                                                                       |                  | PAPER SIZE          |
|                                        |        |          | DRAWING NU                                                                                 | JMBER                                                                               |                  | REVISION            |
|                                        |        |          | 21016_                                                                                     | D_01                                                                                | DRAWN BY         | -<br>CHECKED BY     |
|                                        |        |          | 1:50                                                                                       | 09.06.21                                                                            | PMcS             | -                   |
| 0 100 500 1m<br><b>1</b><br>50 250 750 | 3m<br> | 5m<br>4m |                                                                                            | istration Board<br>NE ARCHITECTS IS THE T<br>FECTS LTD. COPYRIGHT F                 | RIBA<br>RESERVED | LSON McSHANE        |