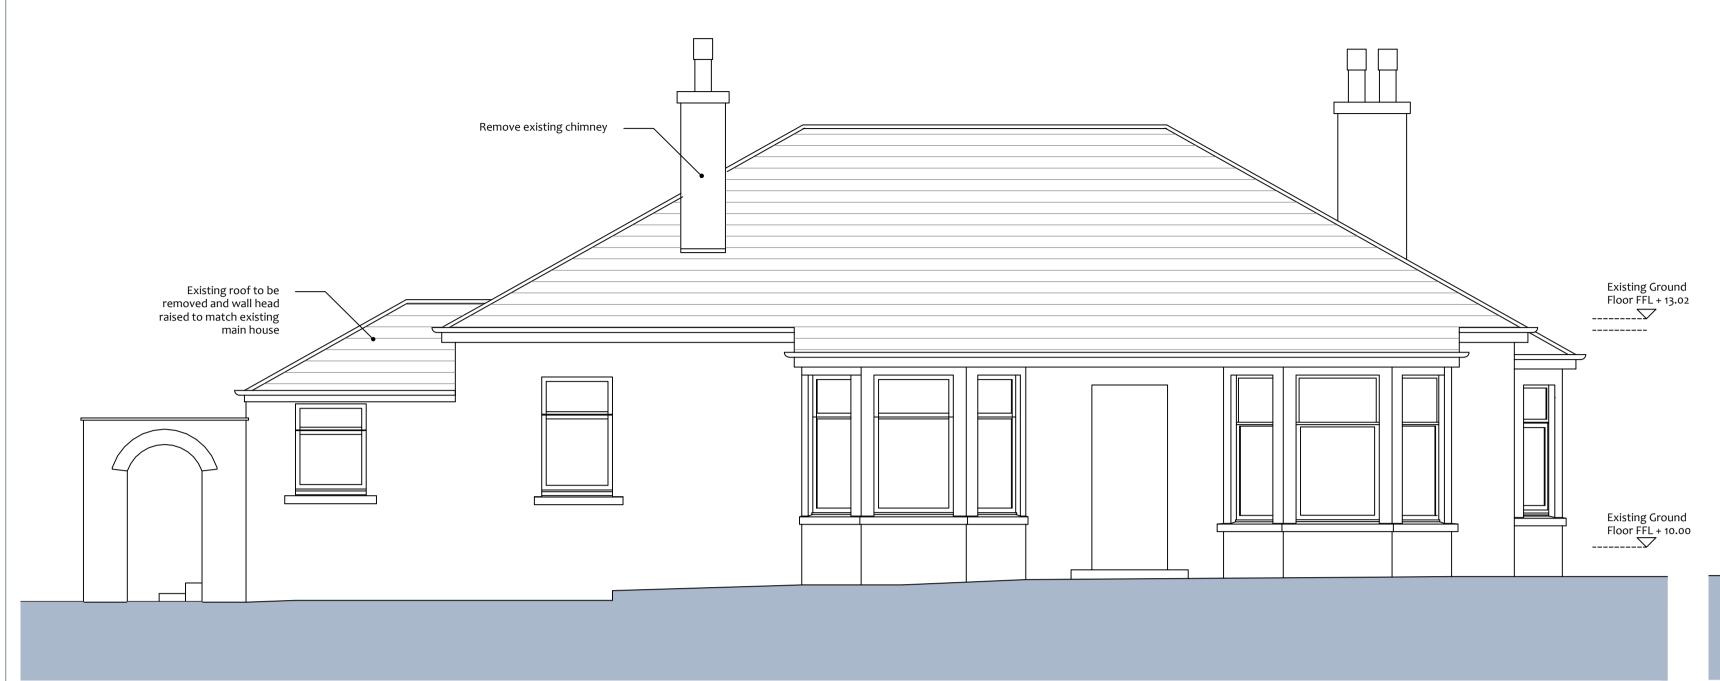

Remove existing chimney ——— Existing Ground Floor FFL + 13.02 Existing Ground Floor FFL + 10.00

Existing side elevation Scale 1:50

## Existing front elevation Scale 1:50

Existing chimney removed Existing roof to be removed and wall head Existing Ground Floor FFL + 13.02 Existing door blocked up nm nicholson mcshane architects Existing Ground Floor FFL + 10.00 SUITE 1-01, CUSTOM HOUSE, CUSTOM HOUSE PLACE, GREENOCK, PA15 1EQ e info@nicholsonmcshane.co.uk t 01475 325025 w nicholsonmcshane.co.uk Existing side elevation Scale 1:50