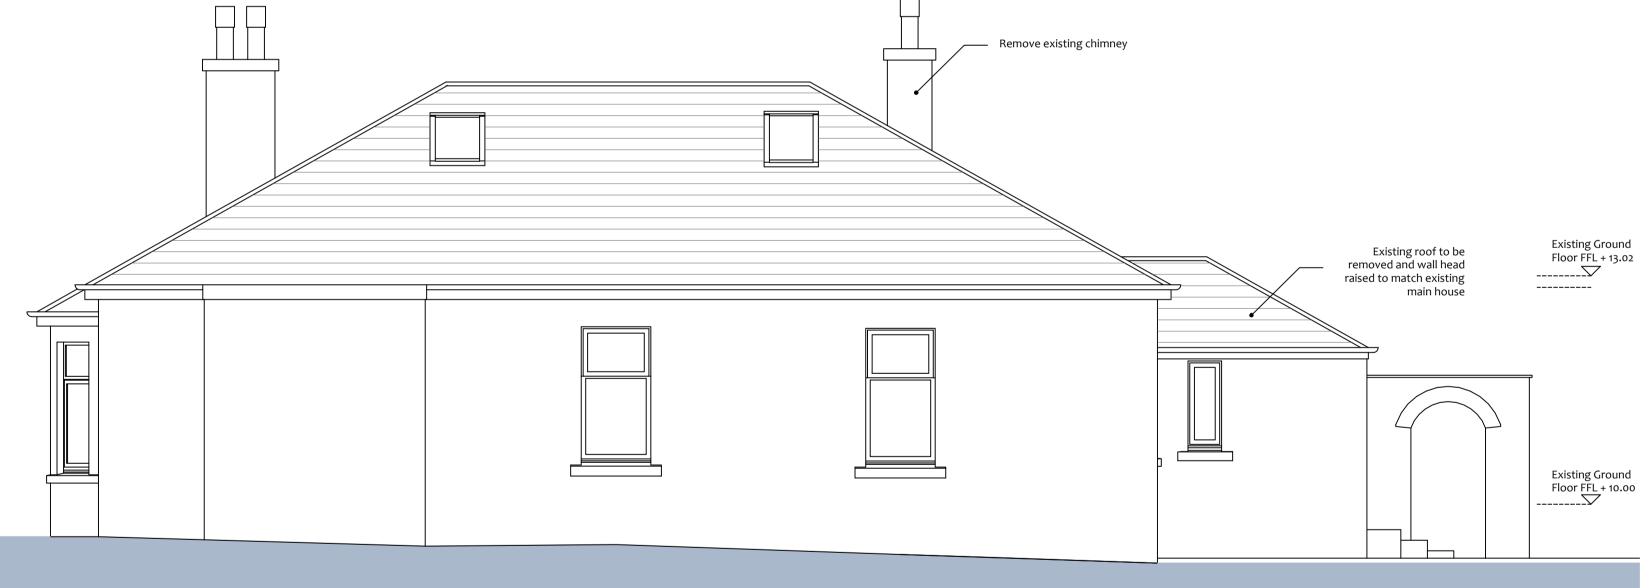

## Existing front elevation Scale 1:50

Existing chimney removed Existing roof to be removed and wall head Existing Ground Floor FFL + 13.02 Existing door blocked up nm nicholson mcshane architects Existing Ground Floor FFL + 10.00 SUITE 1-01, CUSTOM HOUSE, CUSTOM HOUSE PLACE, GREENOCK, PA15 1EQ e info@nicholsonmcshane.co.uk t 01475 325025 w nicholsonmcshane.co.uk Existing side elevation Scale 1:50