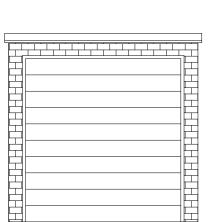

Side Elevation as Proposed 1:100

© THIS DRAWING IS COPYRIGHT OF STEEDMAN DESIGN DO NOT SCALE THIS DRAWING ALL DIMENSIONS AND LEVELS TO BE DISCREPANCIES TO BE REPORTED TO IF IN ANY DOUBT ABOUT INFORMATION ON THIS DRAWING, CONTACT STEEDMAN Mr. Robin Birkett 6 Trinity Buildings North Shields NE30 1JU Garage Elevations as Existing and Proposed