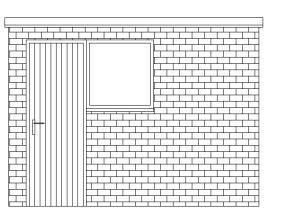

Front Elevation as Existing 1:100

| <del></del>   | <br> | Τ, Г,               |
|---------------|------|---------------------|
|               |      | 蚩                   |
|               |      |                     |
|               |      | ᅱ낟                  |
| H             |      | $\dashv \mathbb{P}$ |
| H             |      |                     |
| H             |      | ٦Þ                  |
|               |      | 一岸                  |
|               |      | 二戸                  |
|               |      |                     |
| Н             |      | 그는                  |
| H             |      | $\dashv$ H          |
|               |      | IF                  |
| H             |      | コド                  |
| <b>□</b>      |      | 一片                  |
| <del>  </del> |      |                     |