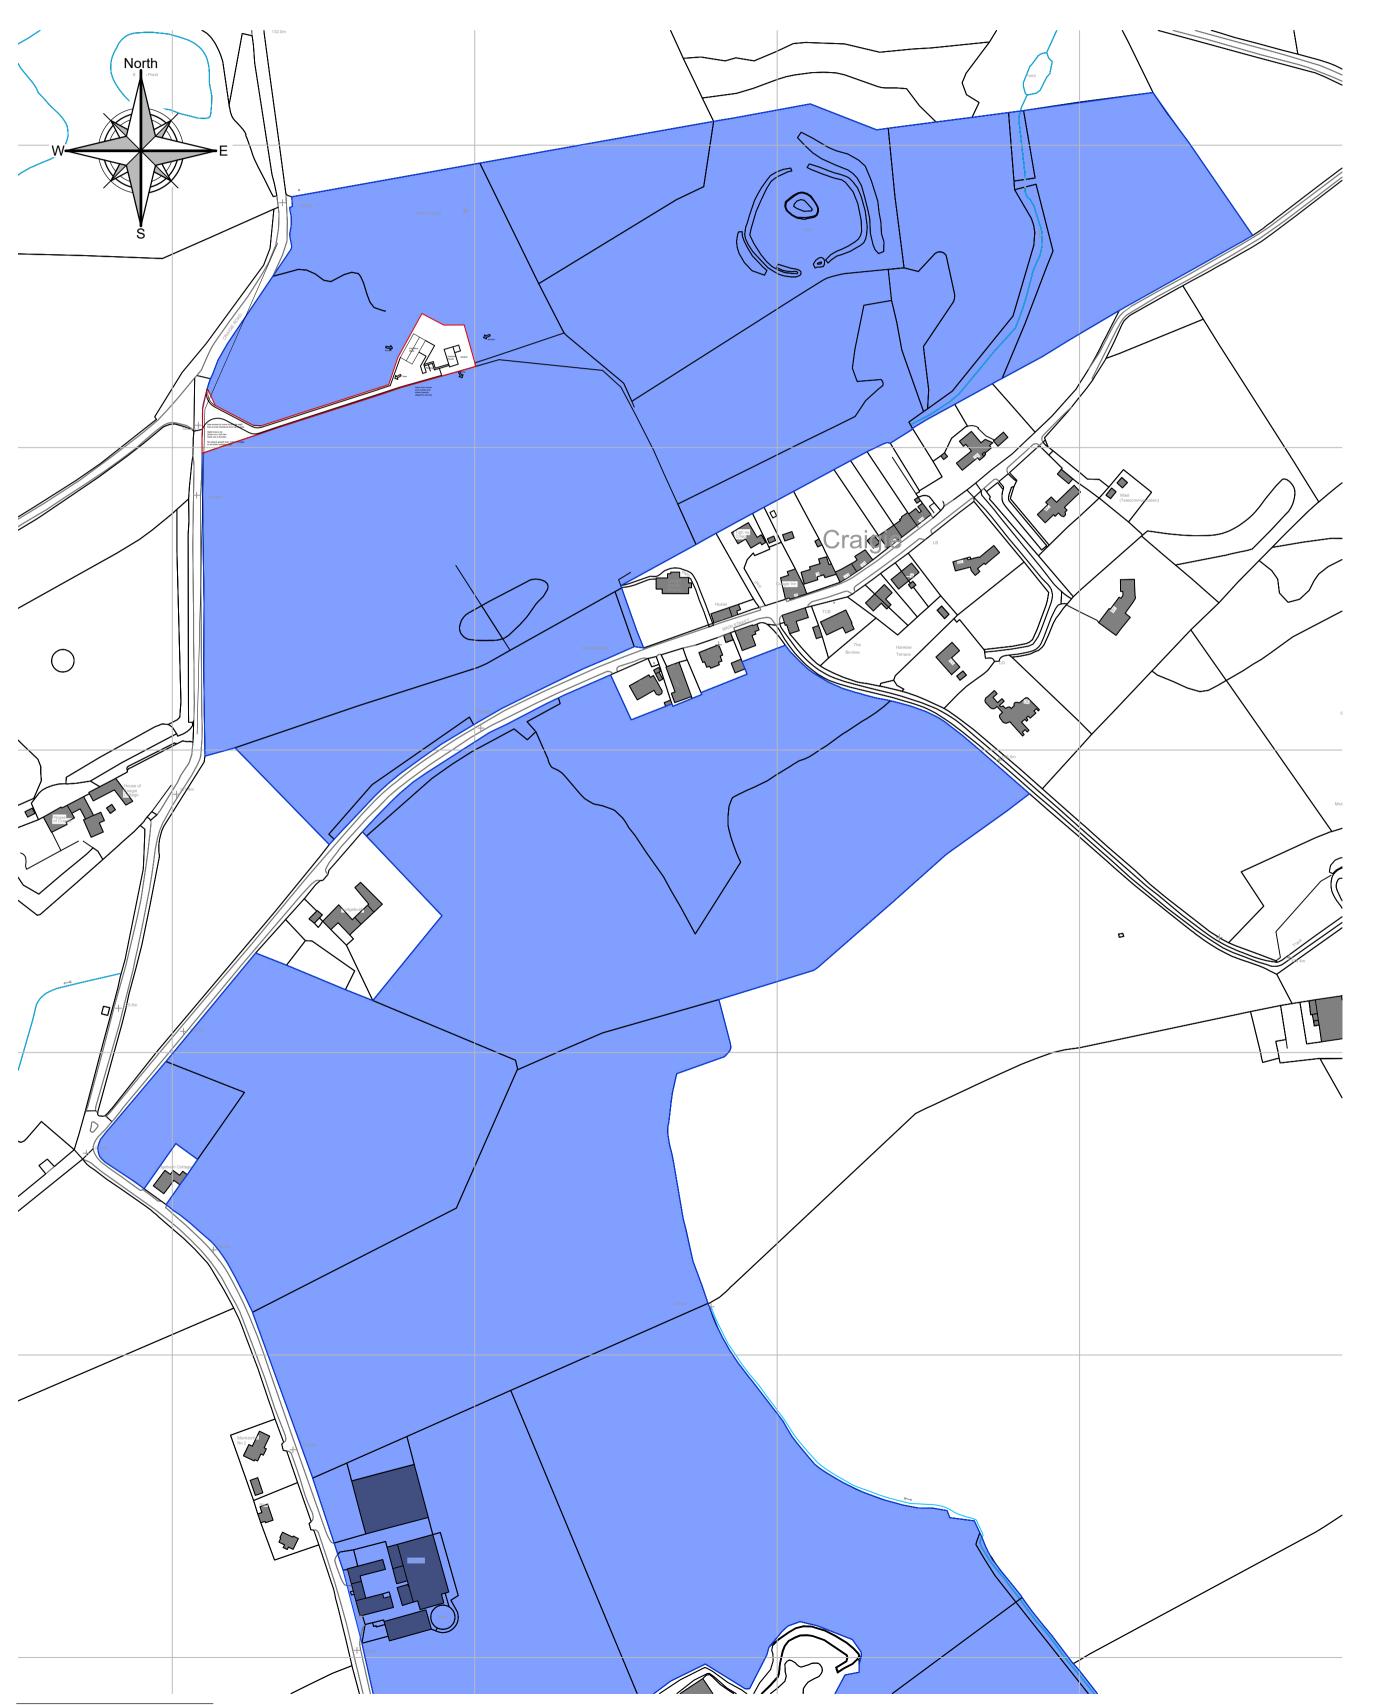

Proposed Site Access
1:1000

Proposed Site Plan

| North                 |                   |
|-----------------------|-------------------|
|                       |                   |
|                       | E                 |
|                       |                   |
|                       | <u> </u>          |
| $\sum h_{i} = -$      |                   |
|                       |                   |
|                       |                   |
|                       |                   |
|                       |                   |
|                       |                   |
|                       |                   |
|                       |                   |
|                       |                   |
|                       |                   |
| 149,00                | $\left\{ \right.$ |
|                       |                   |
|                       |                   |
|                       |                   |
|                       |                   |
|                       |                   |
|                       |                   |
|                       | <u>`</u>          |
|                       |                   |
|                       |                   |
|                       |                   |
|                       |                   |
|                       |                   |
|                       |                   |
|                       |                   |
|                       |                   |
| 0 10.0 20.0 30.0 40.0 | ) 50.0m           |
| 1:500                 |                   |