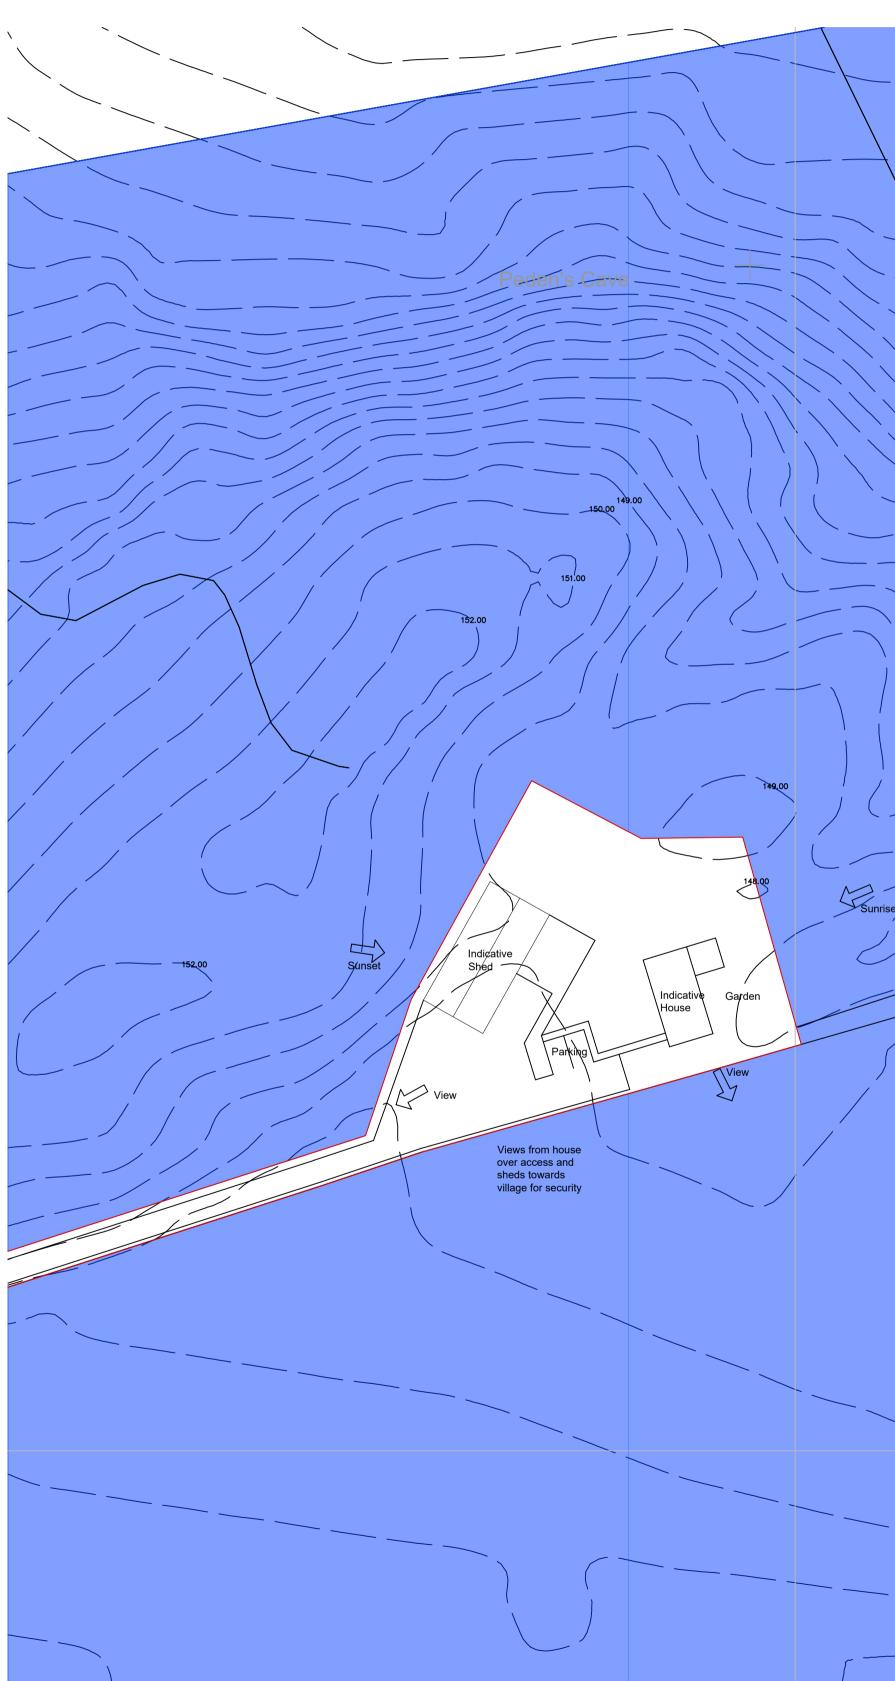

Proposed Site Access
1:1000

Proposed Site Plan

| North                 |                   |
|-----------------------|-------------------|
|                       |                   |
|                       | E                 |
|                       |                   |
|                       | <u> </u>          |
| $\sum h_{i} = -$      |                   |
|                       |                   |
|                       |                   |
|                       |                   |
|                       |                   |
|                       |                   |
|                       |                   |
|                       |                   |
|                       |                   |
|                       |                   |
| 149,00                | $\left\{ \right.$ |
|                       |                   |
|                       |                   |
|                       |                   |
|                       |                   |
|                       |                   |
|                       |                   |
|                       | <u>`</u>          |
|                       |                   |
|                       |                   |
|                       |                   |
|                       |                   |
|                       |                   |
|                       |                   |
|                       |                   |
|                       |                   |
| 0 10.0 20.0 30.0 40.0 | ) 50.0m           |
| 1:500                 |                   |