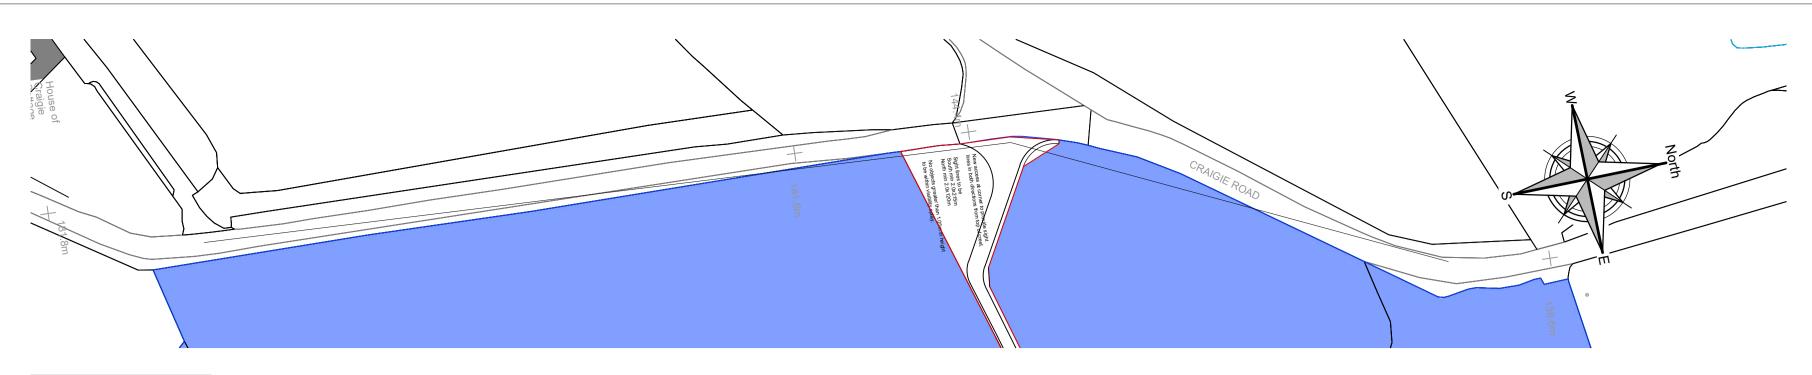

Proposed Site Access
1:1000

Proposed Site Plan

| North                 |                   |
|-----------------------|-------------------|
|                       |                   |
|                       | E                 |
|                       |                   |
|                       | <u> </u>          |
| $\sum h_{i} = -$      |                   |
|                       |                   |
|                       |                   |
|                       |                   |
|                       |                   |
|                       |                   |
|                       |                   |
|                       |                   |
|                       |                   |
|                       |                   |
| 149,00                | $\left\{ \right.$ |
|                       |                   |
|                       |                   |
|                       |                   |
|                       |                   |
|                       |                   |
|                       |                   |
|                       | <u>`</u>          |
|                       |                   |
|                       |                   |
|                       |                   |
|                       |                   |
|                       |                   |
|                       |                   |
|                       |                   |
|                       |                   |
| 0 10.0 20.0 30.0 40.0 | ) 50.0m           |
| 1:500                 |                   |