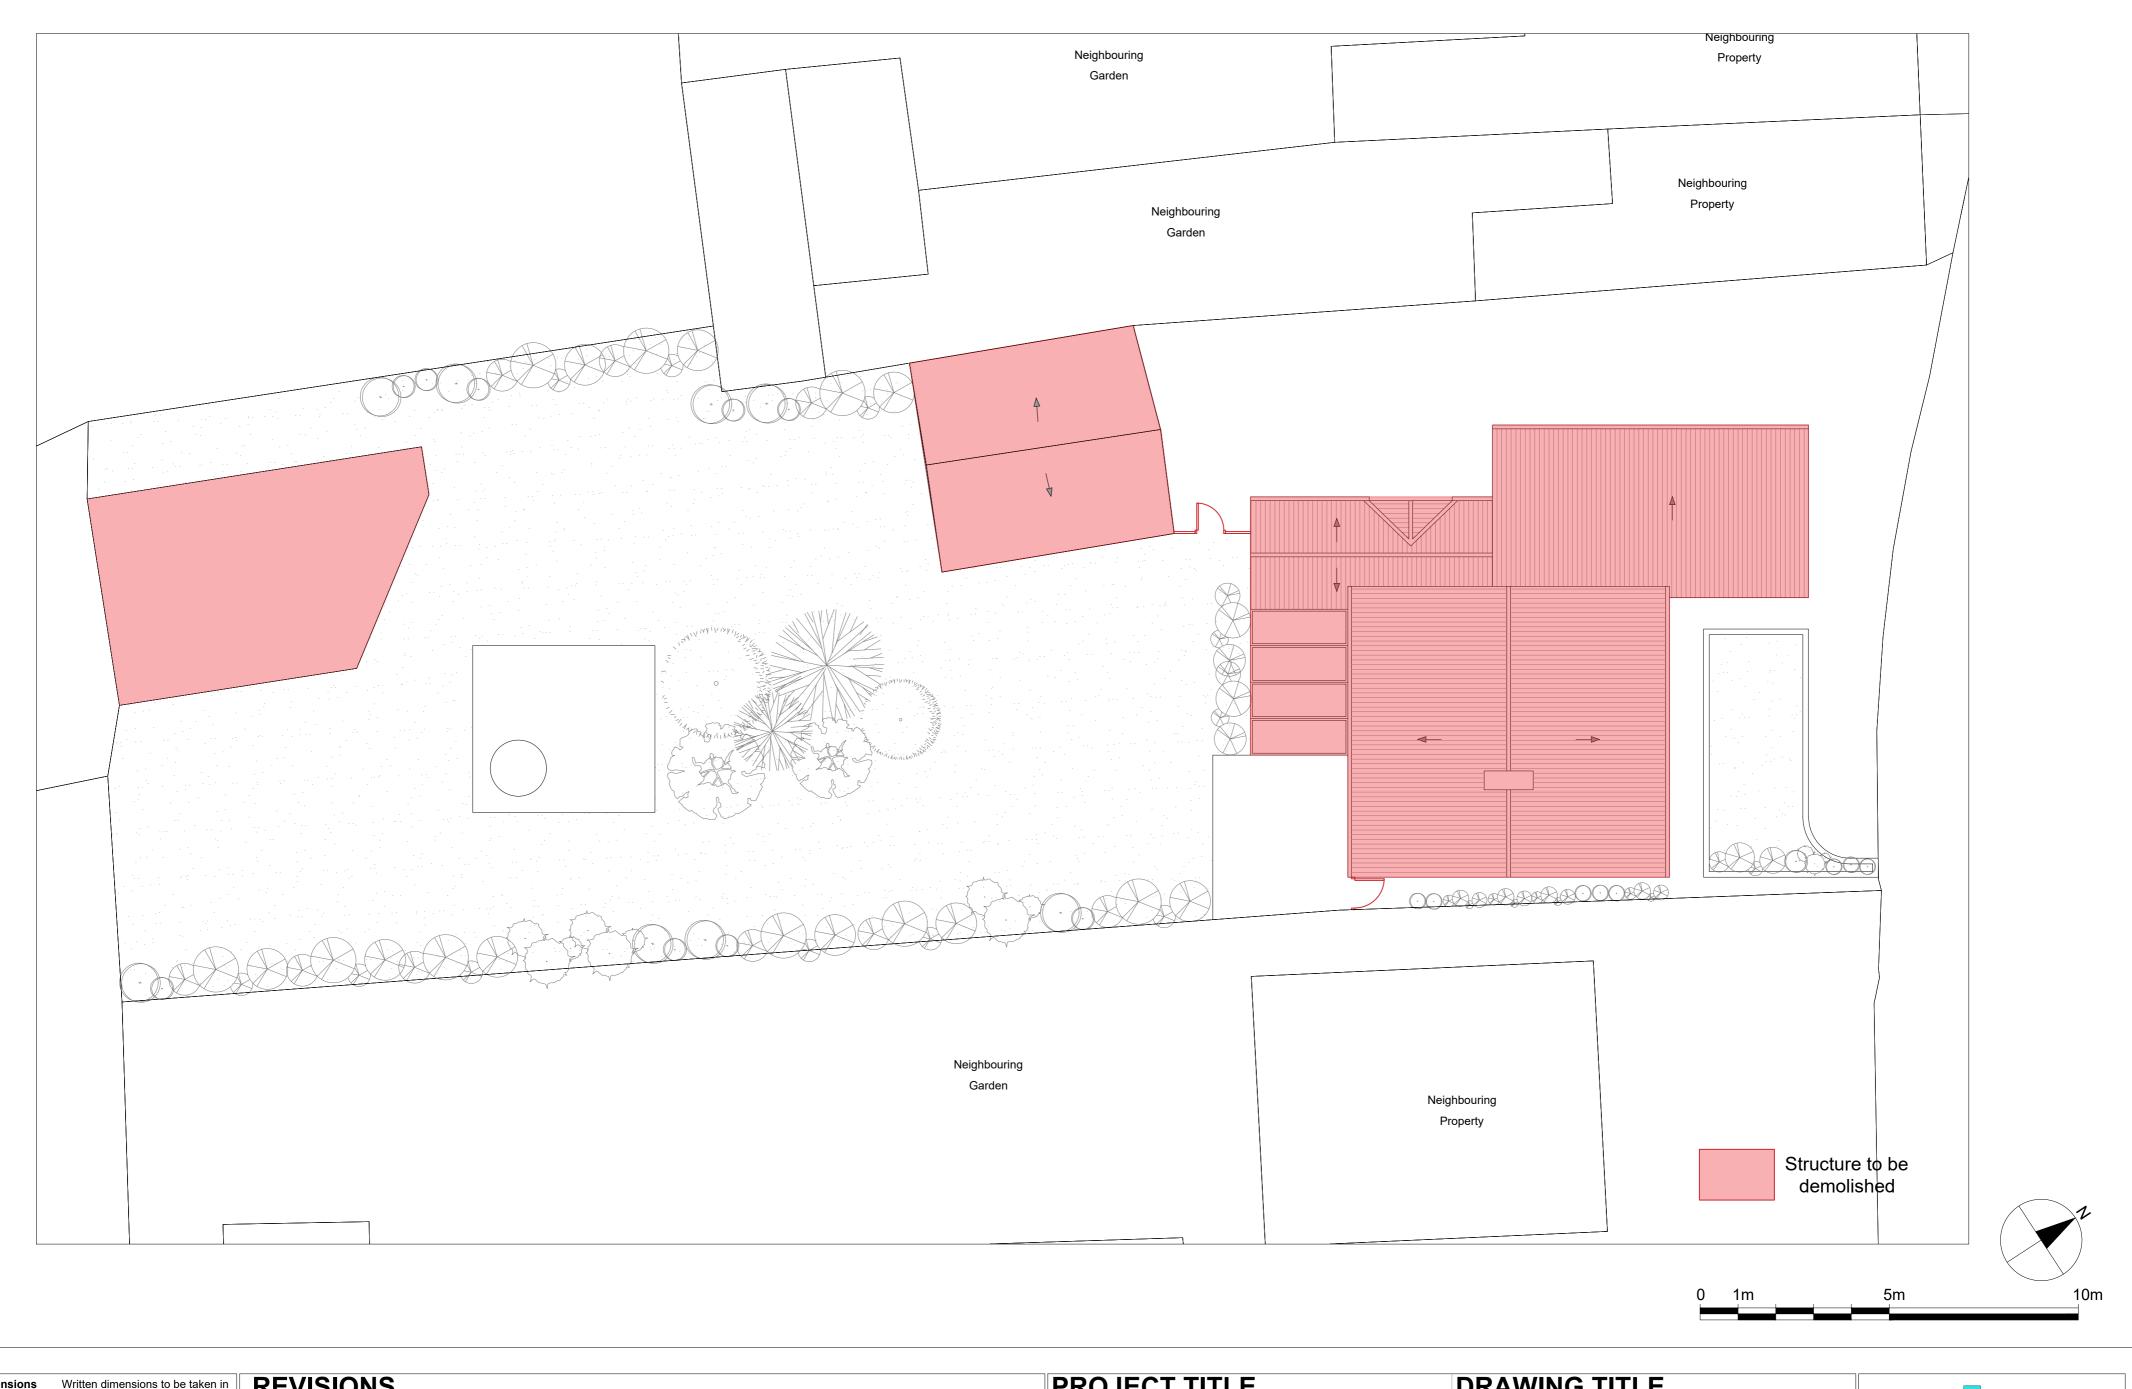

PROJECT TITLE
Netherfield, The Street

REVISION

STATUS

Planning

DRAWING TITLE
Demolition - Roof
CLIENT
Rob Doubtfire
DRAWING No. SC

SCALE @ A2 NETAS-DP002 1:100