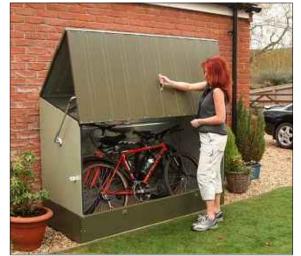

## 1 Cycle Storage

Plan

PVC coated galvanised steel, with spring assisted opening action, fire resistant, with 2 hasps at the front and 2 on the sides, type Cycle Works.

July 2021

Example

| 0     | 1m     |  |  | 3m |  |  |  |
|-------|--------|--|--|----|--|--|--|
|       |        |  |  |    |  |  |  |
| Scale | - 1:50 |  |  |    |  |  |  |