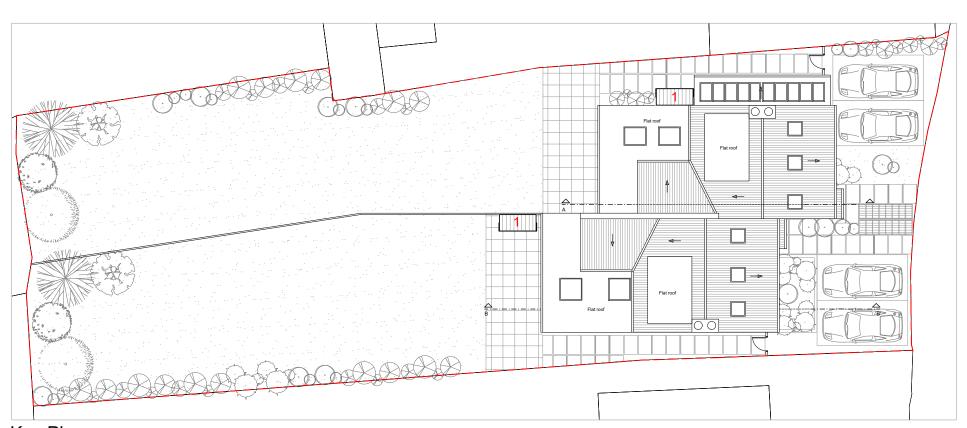

| Netherfield, The Street, Cycle Spaces |      |             |                |  |
|---------------------------------------|------|-------------|----------------|--|
| Typology                              | no.  | Coefficient | n. Cycle Space |  |
| 4 Bedroom 2                           |      | 2.00        | 4.00           |  |
|                                       | 4.00 |             |                |  |

## Key Plan

## 1 Cycle Storage







Plan



PVC coated galvanised steel, with spring assisted opening action, fire resistant, with 2 hasps at the front and 2 on the sides, type Cycle Works.



July 2021

Example





| 0     | 1m     |  |  | 3m |  |  |  |
|-------|--------|--|--|----|--|--|--|
|       |        |  |  |    |  |  |  |
| Scale | - 1:50 |  |  |    |  |  |  |

|  |