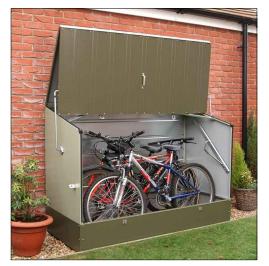

## 1 Cycle Storage

Plan

PVC coated galvanised steel, with spring assisted opening action, fire resistant, with 2 hasps at the front and 2 on the sides, type Cycle Works.

July 2021

Example

| 0     | 1m     |  |  | 3m |  |  |  |
|-------|--------|--|--|----|--|--|--|
|       |        |  |  |    |  |  |  |
| Scale | - 1:50 |  |  |    |  |  |  |