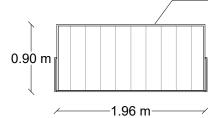

## 1 Cycle Storage

Plan

PVC coated galvanised steel, with spring assisted opening action, fire resistant, with 2 hasps at the front and 2 on the sides, type Cycle Works.

July 2021

Example

| 0     | 1m     |  |  | 3m |  |  |  |
|-------|--------|--|--|----|--|--|--|
|       |        |  |  |    |  |  |  |
| Scale | - 1:50 |  |  |    |  |  |  |