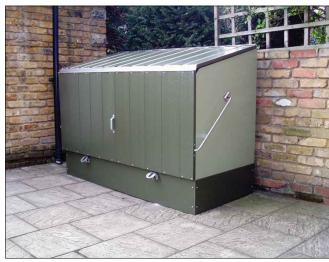

## 1 Cycle Storage

Plan

PVC coated galvanised steel, with spring assisted opening action, fire resistant, with 2 hasps at the front and 2 on the sides, type Cycle Works.

July 2021

Example

| 0     | 1m     |  |  | 3m |  |  |  |
|-------|--------|--|--|----|--|--|--|
|       |        |  |  |    |  |  |  |
| Scale | - 1:50 |  |  |    |  |  |  |