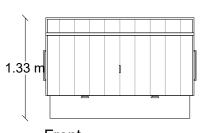

## 1 Cycle Storage

Plan

PVC coated galvanised steel, with spring assisted opening action, fire resistant, with 2 hasps at the front and 2 on the sides, type Cycle Works.

July 2021

Example

| 0     | 1m     |  |  | 3m |  |  |  |
|-------|--------|--|--|----|--|--|--|
|       |        |  |  |    |  |  |  |
| Scale | - 1:50 |  |  |    |  |  |  |