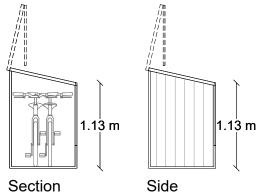

## 1 Cycle Storage

Plan

PVC coated galvanised steel, with spring assisted opening action, fire resistant, with 2 hasps at the front and 2 on the sides, type Cycle Works.

July 2021

Example

| 0     | 1m     |  |  | 3m |  |  |  |
|-------|--------|--|--|----|--|--|--|
|       |        |  |  |    |  |  |  |
| Scale | - 1:50 |  |  |    |  |  |  |