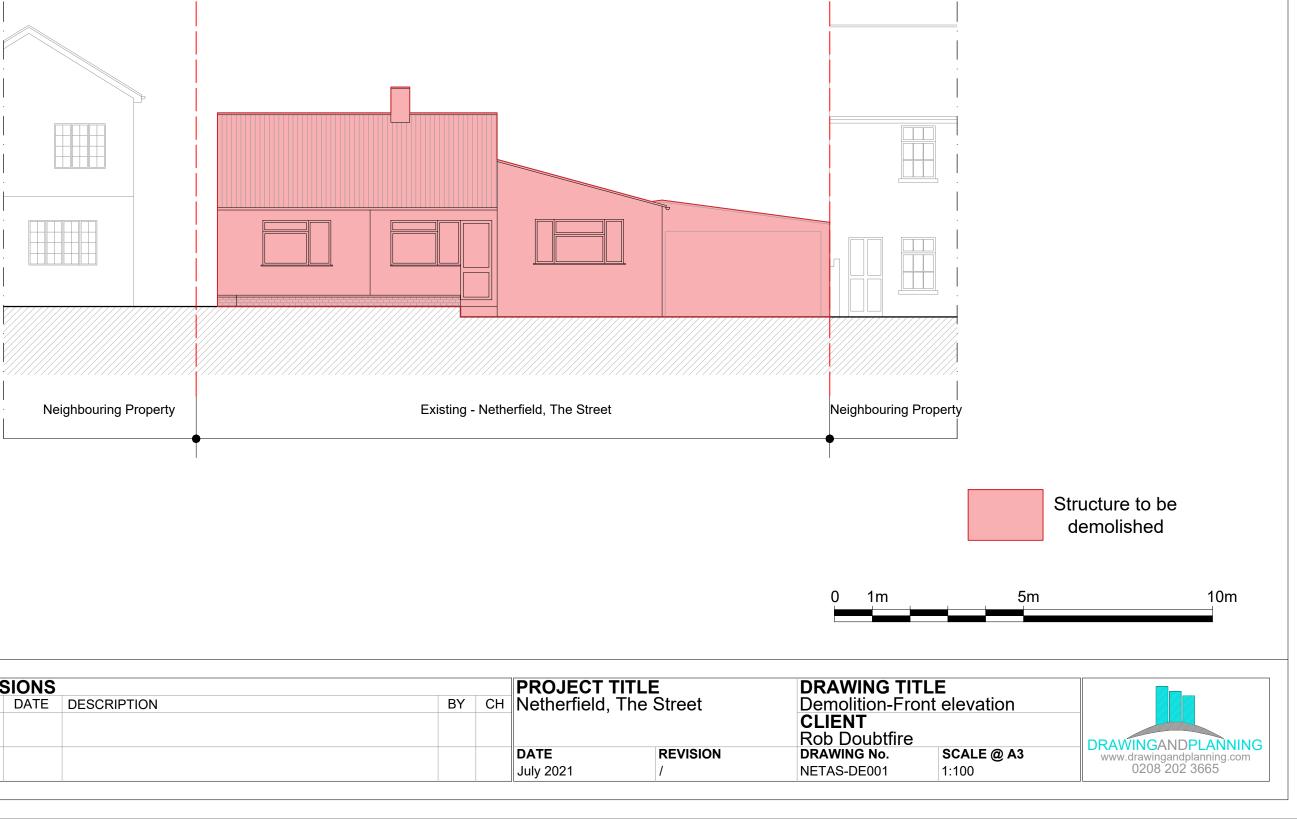

| <b>Dimensions</b> Written dimensions to be taken in<br>preference to scaled dimensions. The Contractor is<br>responsible for checking all dimensions before work<br>starts. | REVISIONS |      |             |      |    | PROJECT TITLE           |                  | DRAWING TITL            |
|-----------------------------------------------------------------------------------------------------------------------------------------------------------------------------|-----------|------|-------------|------|----|-------------------------|------------------|-------------------------|
|                                                                                                                                                                             | REV       | DATE | DESCRIPTION | BY C | СН | Netherfield, The Street | Demolition-Front |                         |
| Local Authority All work is to be carried out to the<br>requirements, and to the satisfaction of the Local<br>Authority. These drawings are for planning purposes<br>only.  |           |      |             |      |    |                         |                  | CLIENT<br>Rob Doubtfire |
| <b>Discrepancies</b> Any discrepancies to be brought to                                                                                                                     |           |      |             |      |    | DATE                    | REVISION         | DRAWING No.             |
| the attention of Drawing And Planning Ltd.                                                                                                                                  |           |      |             |      |    | July 2021               | 1                | NETAS-DE001             |