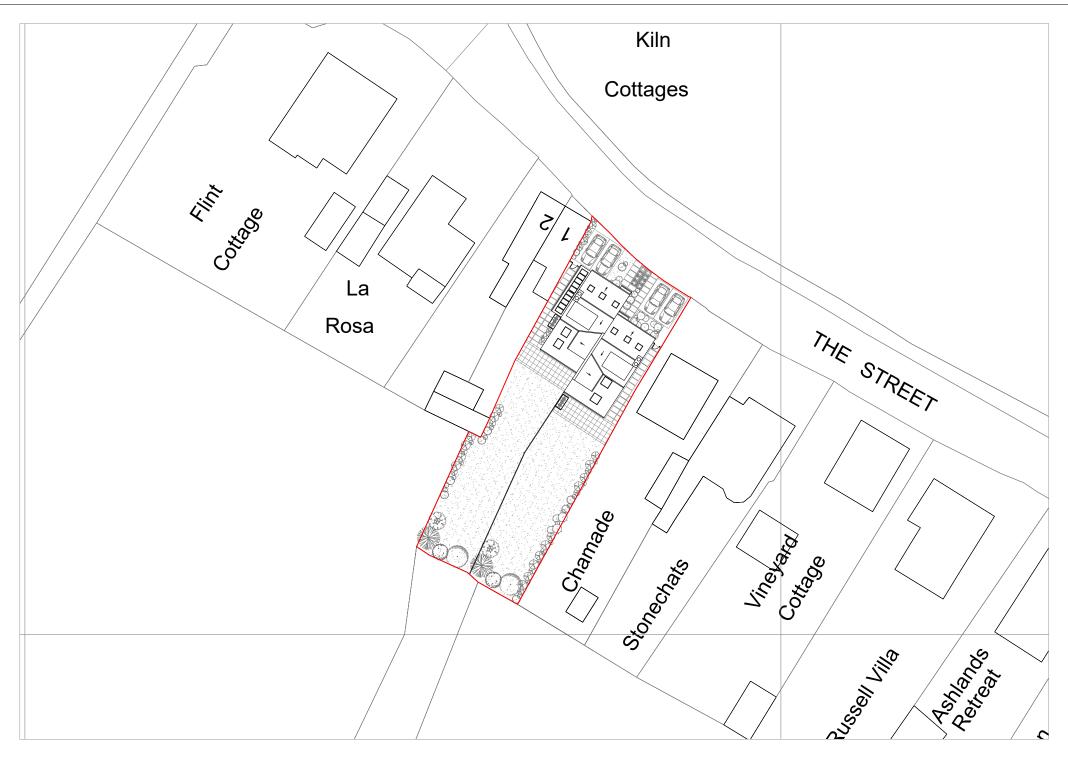

Property Boundary

Site Plan

| 0     | 10m   | 20m | 50m |
|-------|-------|-----|-----|
|       |       |     |     |
| SCALE | 1.500 |     |     |

| <b>Dimensions</b> Written dimensions to be taken in preference to scaled dimensions. The Contractor is                                                                                                                                                                      |     |      |                                               |  | PROJECT TITLE |                     | DRAWING TITLE |               |            |                            |
|-----------------------------------------------------------------------------------------------------------------------------------------------------------------------------------------------------------------------------------------------------------------------------|-----|------|-----------------------------------------------|--|---------------|---------------------|---------------|---------------|------------|----------------------------|
| responsible for checking all dimensions before work starts.                                                                                                                                                                                                                 | REV | DATE | ATE DESCRIPTION BY CH Netherfield, The Street |  | The Street    | Proposed-Block Plan |               |               |            |                            |
| Local Authority All work is to be carried out to the requirements, and to the satisfaction of the Local Authority. These drawings are for planning purposes only.  Discrepancies Any discrepancies to be brought to the attention of Drawing And Planning Ltd. Immediately. |     |      |                                               |  |               |                     |               | CLIENT        |            |                            |
|                                                                                                                                                                                                                                                                             |     |      |                                               |  |               |                     |               | Rob Doubtfire |            | DRAWINGANDRI ANNING        |
|                                                                                                                                                                                                                                                                             |     |      |                                               |  |               | DATE                | REVISION      | DRAWING No.   | SCALE @ A3 | www.drawingandplanning.com |
|                                                                                                                                                                                                                                                                             |     |      |                                               |  |               | July 2021           | 1             | NETAS-L000    | 1:500      | 0208 202 3665              |