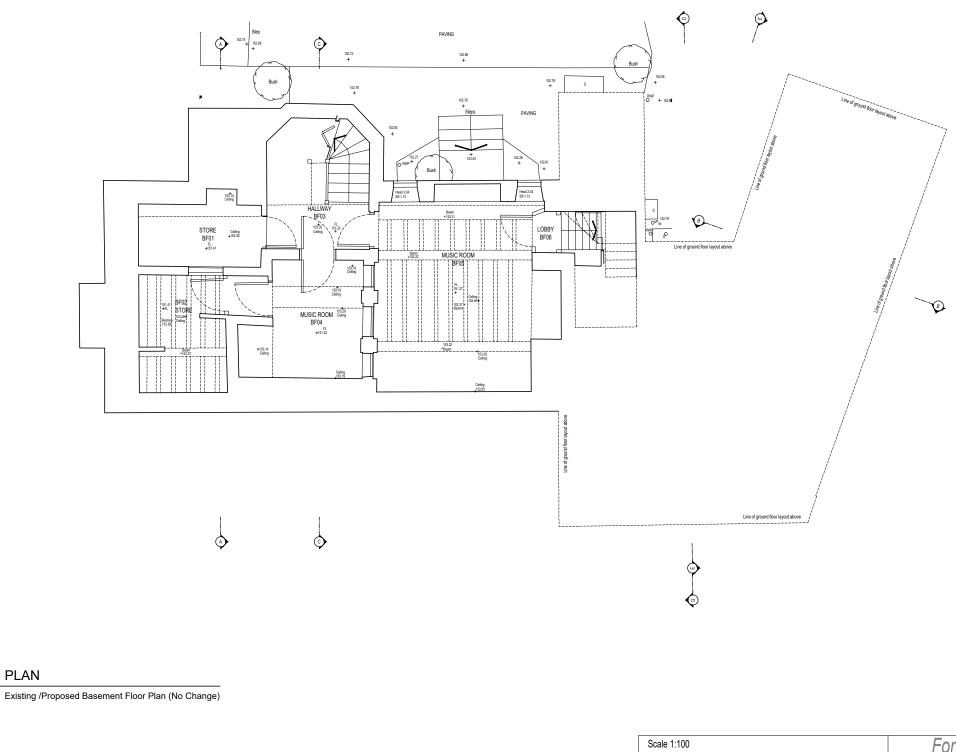

| 6m For planning submission purposes only<br>Issued for planning July 2021<br>Froject: The Old Vicarage<br>High Street, Sevenoaks. TN13 1JD Nov 2020<br>Drawing Title: Scale |                      |                                       |                     |           |  |
|-----------------------------------------------------------------------------------------------------------------------------------------------------------------------------|----------------------|---------------------------------------|---------------------|-----------|--|
| Office The Old Vicarage Date:   High Street, Sevenoaks. TN13 1JD Nov 2020                                                                                                   |                      | For planning submission purposes only |                     |           |  |
| tects                                                                                                                                                                       | 6m                   | D                                     | issued for planning | July 2021 |  |
| tects                                                                                                                                                                       |                      | Project: The Old Vicarage             | Date:               |           |  |
| Drawing Title: Scale                                                                                                                                                        | tects                | High Street, Sevenoaks. TN13 1JD      | Nov 2020            |           |  |
|                                                                                                                                                                             |                      | Drawing Title:                        | Scale               |           |  |
| Existing Floor Plans Noted @A3                                                                                                                                              | TN <sub>4 9</sub> AJ | Existing Floor Plans                  | Noted @A3           | z         |  |
| IN4 9AJ Drawing Number: Rev                                                                                                                                                 |                      | Drawing Number:                       | Rev                 |           |  |
| 20021-E-250 D                                                                                                                                                               |                      | 20021-E-250                           | D                   |           |  |