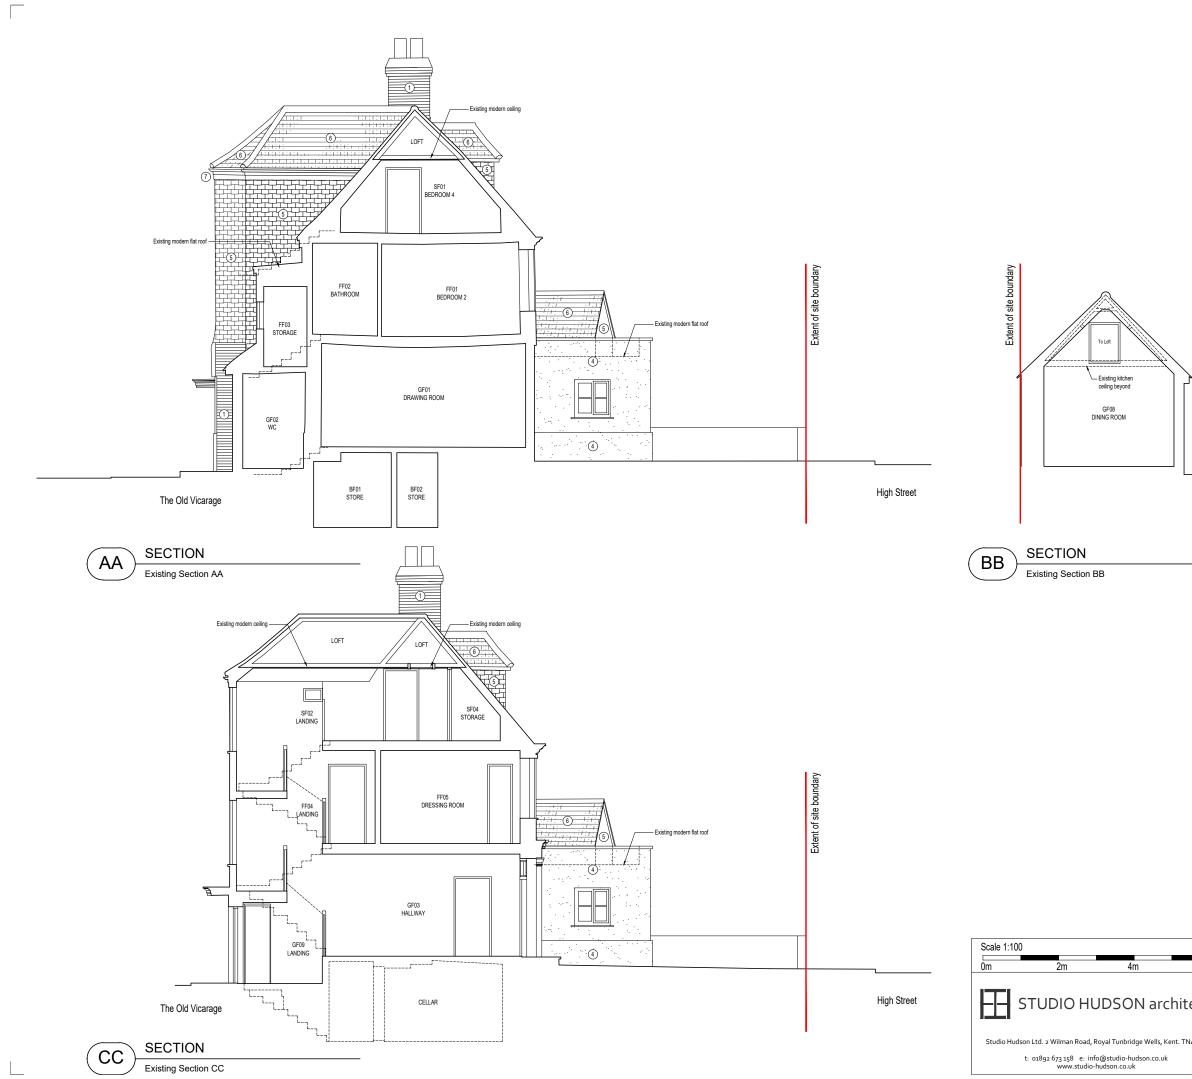

| Кеу                                                      |                                                                               |                                                                          |  |  |
|----------------------------------------------------------|-------------------------------------------------------------------------------|--------------------------------------------------------------------------|--|--|
|                                                          | Plan                                                                          | ning Application Boundary                                                |  |  |
| Heritage Report                                          |                                                                               | Structural Report                                                        |  |  |
| Refer to HCUK<br>Heritage Impact<br>Assessment Ref: 6484 |                                                                               | Refer to TSC-Designs<br>Structural Assessment<br>and associated Sketches |  |  |
| Materials Key                                            |                                                                               |                                                                          |  |  |
| 1                                                        | Red multistock facing brickwork                                               |                                                                          |  |  |
| 2                                                        | Natural stone walling                                                         |                                                                          |  |  |
| 3                                                        | White painted facing brickwork                                                |                                                                          |  |  |
| 4                                                        | White stucco                                                                  |                                                                          |  |  |
| 5                                                        | Plain clay tile cladding                                                      |                                                                          |  |  |
| 6                                                        | Plain clay roof tiles                                                         |                                                                          |  |  |
| 1                                                        | White painted timber eaves, soffit and fascia with black gutter and downpipes |                                                                          |  |  |
| 8                                                        | White painted timber windows / patio doors                                    |                                                                          |  |  |
|                                                          |                                                                               |                                                                          |  |  |

|           | For planning submission purposes only |                       |  |  |
|-----------|---------------------------------------|-----------------------|--|--|
| 6m        | C Issued for planning July 2021       |                       |  |  |
|           | Project: The Old Vicarage             | Date:                 |  |  |
| tects     | High Street, Sevenoaks. TN13 1JD      | Nov 2020              |  |  |
| LCCL3     | Drawing Title:                        | Scale                 |  |  |
| TN4 9AJ - | Existing Sections                     | Noted @A <sub>3</sub> |  |  |
|           | Drawing Number:                       | Rev                   |  |  |
|           | 20021-E-700                           | С                     |  |  |