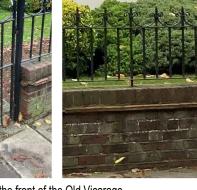

Existing gates and railings to the front of the Old Vicarage

Existing gates at Sevenoaks School opposite

Existing railings at no. 14 High Street opposite

Existing railings at no. 12 High Street opposite