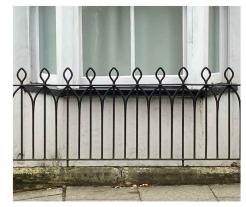

Existing gates and railings to the front of the Old Vicarage

Existing gates at Sevenoaks School opposite

Existing railings at no. 14 High Street opposite

Existing railings at no. 12 High Street opposite