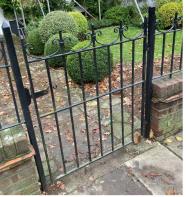

Existing gates and railings to the front of the Old Vicarage

Existing gates at Sevenoaks School opposite

Existing railings at no. 14 High Street opposite

Existing railings at no. 12 High Street opposite