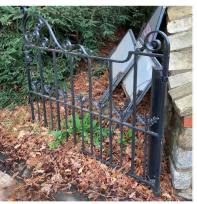

Existing gates and railings to the front of the Old Vicarage

Existing gates at Sevenoaks School opposite

Existing railings at no. 14 High Street opposite

Existing railings at no. 12 High Street opposite