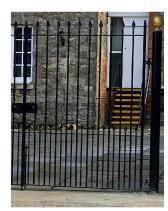

Existing gates and railings to the front of the Old Vicarage

Existing gates at Sevenoaks School opposite

Existing railings at no. 14 High Street opposite

Existing railings at no. 12 High Street opposite