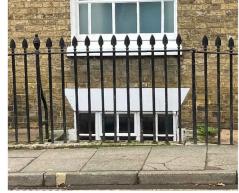

Existing gates and railings to the front of the Old Vicarage

Existing gates at Sevenoaks School opposite

Existing railings at no. 14 High Street opposite

Existing railings at no. 12 High Street opposite