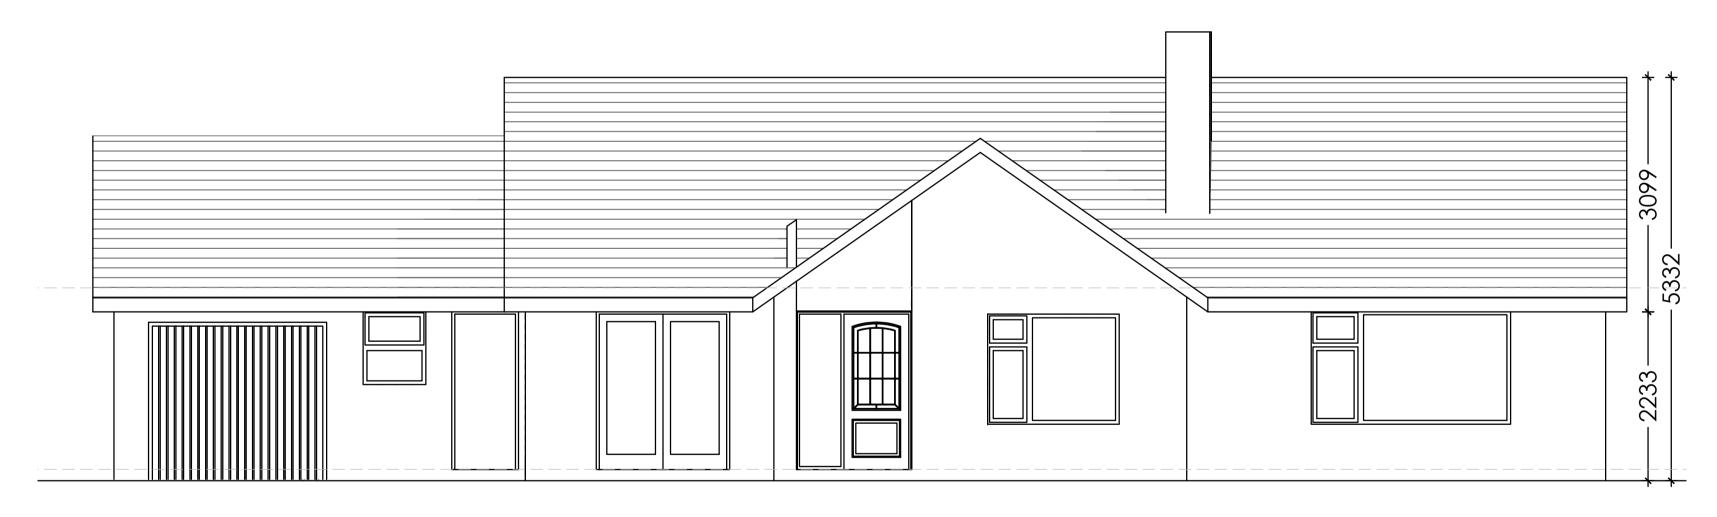

## Existing Rear Elevation At 1:50 Scale

Existing Side Elevation At 1:50 Scale

0 20mm 40mm 60mm 80mm 100mm

COPYRIGHT RESERVED. THIS DRAWING MAY NOT BE USED OR REPRODUCED WITHOUT WRITTEN CONSENT. COPYRIGHT DESIGNS AND PATENTS ACT 1988.