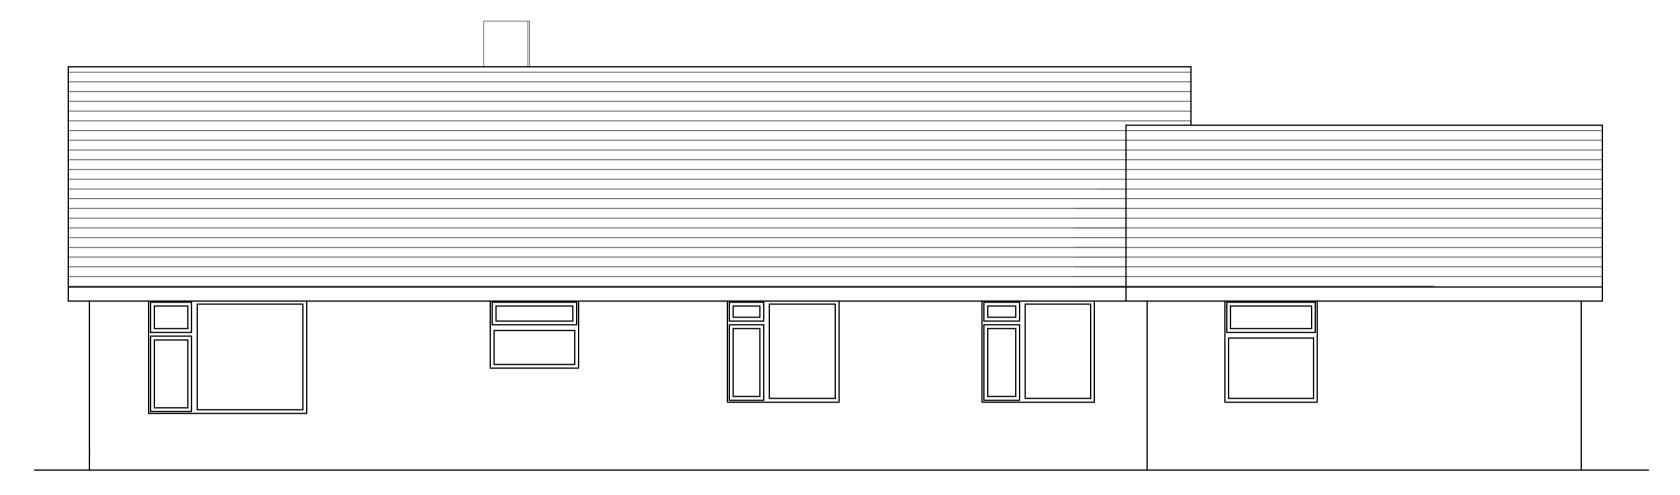

## Existing Rear Elevation At 1:50 Scale

Existing Side Elevation At 1:50 Scale

0 20mm 40mm 60mm 80mm 100mm

COPYRIGHT RESERVED. THIS DRAWING MAY NOT BE USED OR REPRODUCED WITHOUT WRITTEN CONSENT. COPYRIGHT DESIGNS AND PATENTS ACT 1988.