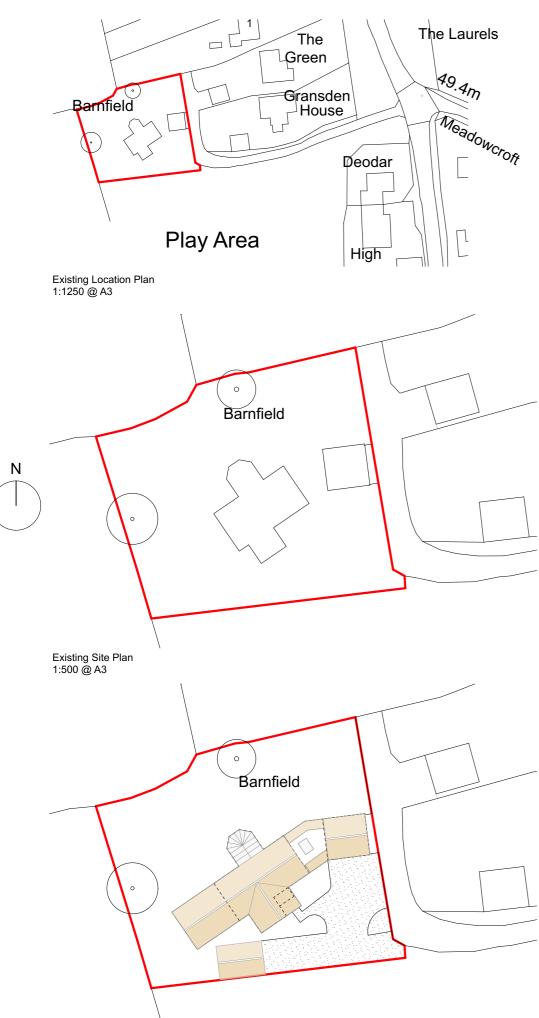

Extension and alterations to Barnfield, Creeting St Peter, Suffolk, IP6 8QT

SPATIAL COORDINATION ISSUE

Proposed Site Plan 1:500 @ A3

Existing Ground Floor Plan 1:100 @ A3

The Studio, St. Peters Road, www.smg-architects.co.uk Sheringham, info@smg-architects.co.uk Norfolk, NR26 8QY 01263 824422

Chartered Arc

Drawn by JAR

Job No. 20.4677.135

Checked by

Drwg. No. PL-01

Rev

Date 27/07/21

Job Title Extension and alterations to Barnfield and new two car carport Client

Mr Barry Risby